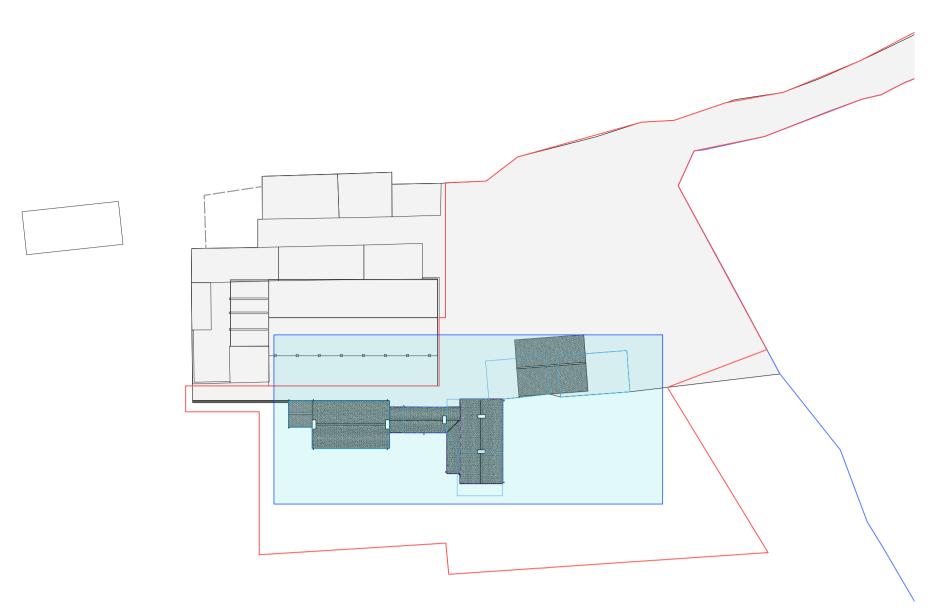

LODGE FARM - SITE KEY PLAN SCALE: 1:500@ A1 // 1:1000 @ A3

PLEASE NOTE - AREA AFFECTED BY APPLICATION SHOWN ONLY

| 0 | 1 | 2 | 3 | 4 | 5 | 6 | 7 | 8 | 9 | 10 M |
|---|---|---|---|---|---|---|---|---|---|------|
|   |   |   |   |   |   |   |   |   |   |      |

|  |  | EXISTING B<br>ILLUSTRATI<br>AS PREVIOU<br>MADE SAFE                                      |
|--|--|------------------------------------------------------------------------------------------|
|  |  | EXISTING C<br>WORKSHOP<br>DEMOLISHE<br>EXISTING B<br>DEMOLISHE<br>CORRUGAT<br>TO BE DEMO |
|  |  | EXISTING SI<br>WITH TILED<br>STORY - TO<br>TILES TO BE<br>WHERE POS                      |
|  |  | EXISTING F/                                                                              |
|  |  |                                                                                          |
|  |  | 2 NUMBER<br>BRICK / CC<br>STRUCTURE                                                      |

EXISTING BUILDINGS SHOWN FOR ILLUSTRATION AND ORIENTATION ONLY. AS PREVIOUSLY NOTED BUILDS TO BE

G CORRUGATED ROOF HOP (CURVED) - TO BE SHED

G BREEZE BLOCK GARAGE - TO BE SHED

GATED OPEN ROOF STRUCTURE -EMOLISHED

IG SHED - BRICK CONSTRUCTION LED PITCHED ROOF - SINGLE - TO BE DEMOLISHED, BRICKS AND O BE RECLAIMED FOR FUTURE USE POSSIBLE.

FARM HOUSE WITH EXTENSION

**KM WORKSHOPS** LIMITED

Lodge Farm

ER EXISTING FLAT ROOF AND CORRUGATED WALLED GARAGE URES - TO BE DEMOLISHED