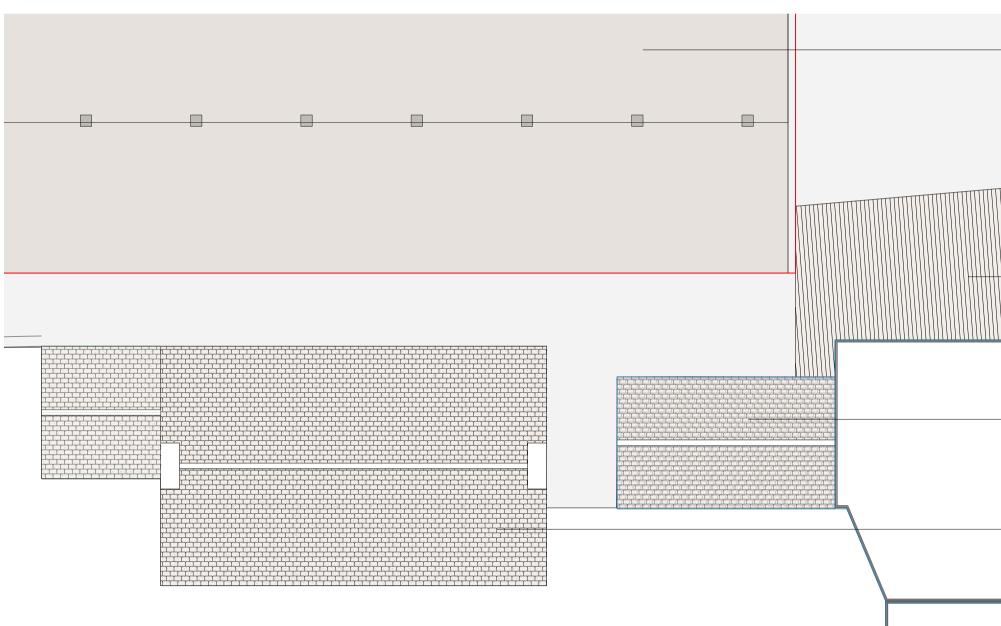

|  |  | EXISTING B<br>ILLUSTRATI<br>AS PREVIOU<br>MADE SAFE                                      |
|--|--|------------------------------------------------------------------------------------------|
|  |  | EXISTING C<br>WORKSHOP<br>DEMOLISHE<br>EXISTING B<br>DEMOLISHE<br>CORRUGAT<br>TO BE DEMO |
|  |  | EXISTING SI<br>WITH TILED<br>STORY - TO<br>TILES TO BE<br>WHERE POS                      |
|  |  | EXISTING F/                                                                              |
|  |  |                                                                                          |
|  |  | 2 NUMBER<br>BRICK / CC<br>STRUCTURE                                                      |

EXISTING BUILDINGS SHOWN FOR ILLUSTRATION AND ORIENTATION ONLY. AS PREVIOUSLY NOTED BUILDS TO BE

G CORRUGATED ROOF HOP (CURVED) - TO BE SHED

G BREEZE BLOCK GARAGE - TO BE SHED

GATED OPEN ROOF STRUCTURE -EMOLISHED

IG SHED - BRICK CONSTRUCTION LED PITCHED ROOF - SINGLE - TO BE DEMOLISHED, BRICKS AND O BE RECLAIMED FOR FUTURE USE POSSIBLE.

FARM HOUSE WITH EXTENSION

**KM WORKSHOPS** LIMITED

Lodge Farm

ER EXISTING FLAT ROOF AND CORRUGATED WALLED GARAGE URES - TO BE DEMOLISHED