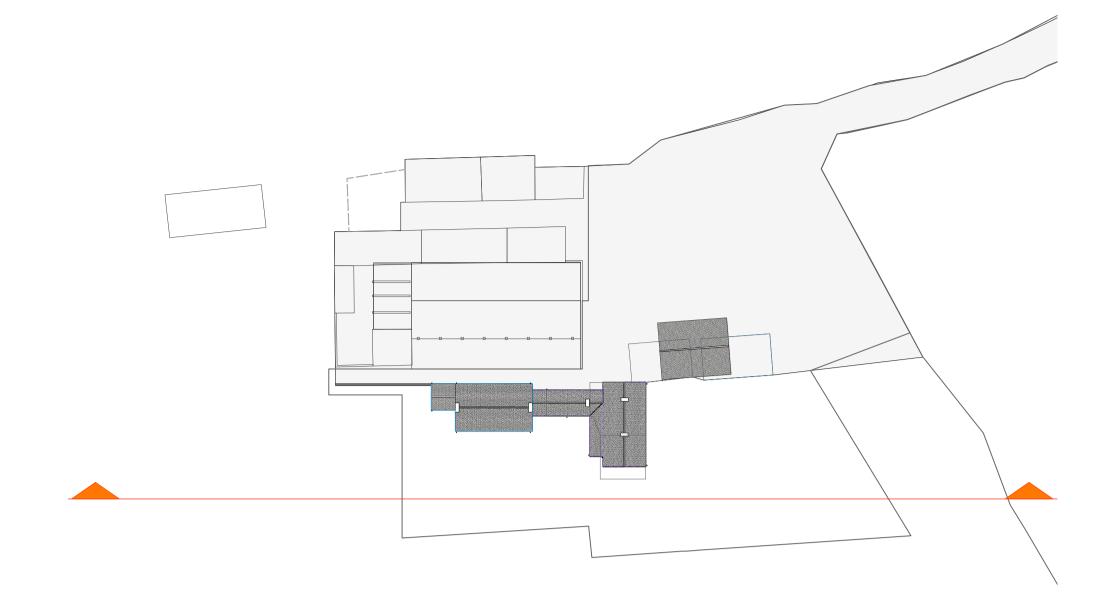

ALL DOORS AND WINDOWS TO BE NEW TIMBER CONSTRUCTION NOTED OTHERWISE

ROOF TILES TO MATCH IN WITH TILES TO ADJACENT AGRICULTURAL BUILDINGS.

LODGE FARM-SITE KEY PLAN SCALE: 1:500@ A1 // 1:1000 @ A3

FOR PROPOSED GARAGE AREA ELEVATIONS REFER TO : PLA.102.08 THROGUH TO DRAWING PLA.102.09