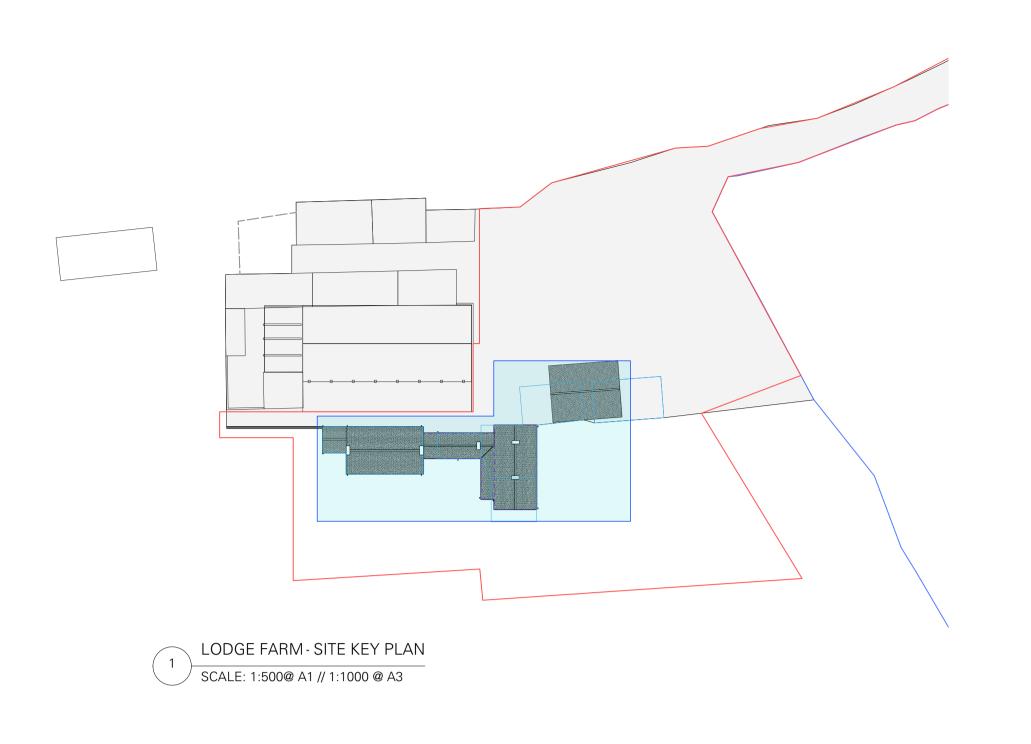

LODGE FARM - PROPOSED FIRST FLOOR PLAN (PROPOSED DWELLING AREA)

SCALE: 1:50@ A1 // 1:100 @ A3

PLEASE NOTE - INTERNAL LAYOUT INDICATIVE ONLY - SHOWN FOR ILLUSTRATION

| C | ) - | 1 2 | 2 ( | 3 4 | 1 5 | 5 6 | 5 7 | 7 { | 3 9 | ) 1 | 0 M |
|---|-----|-----|-----|-----|-----|-----|-----|-----|-----|-----|-----|
| - |     |     |     |     |     |     |     |     |     |     |     |