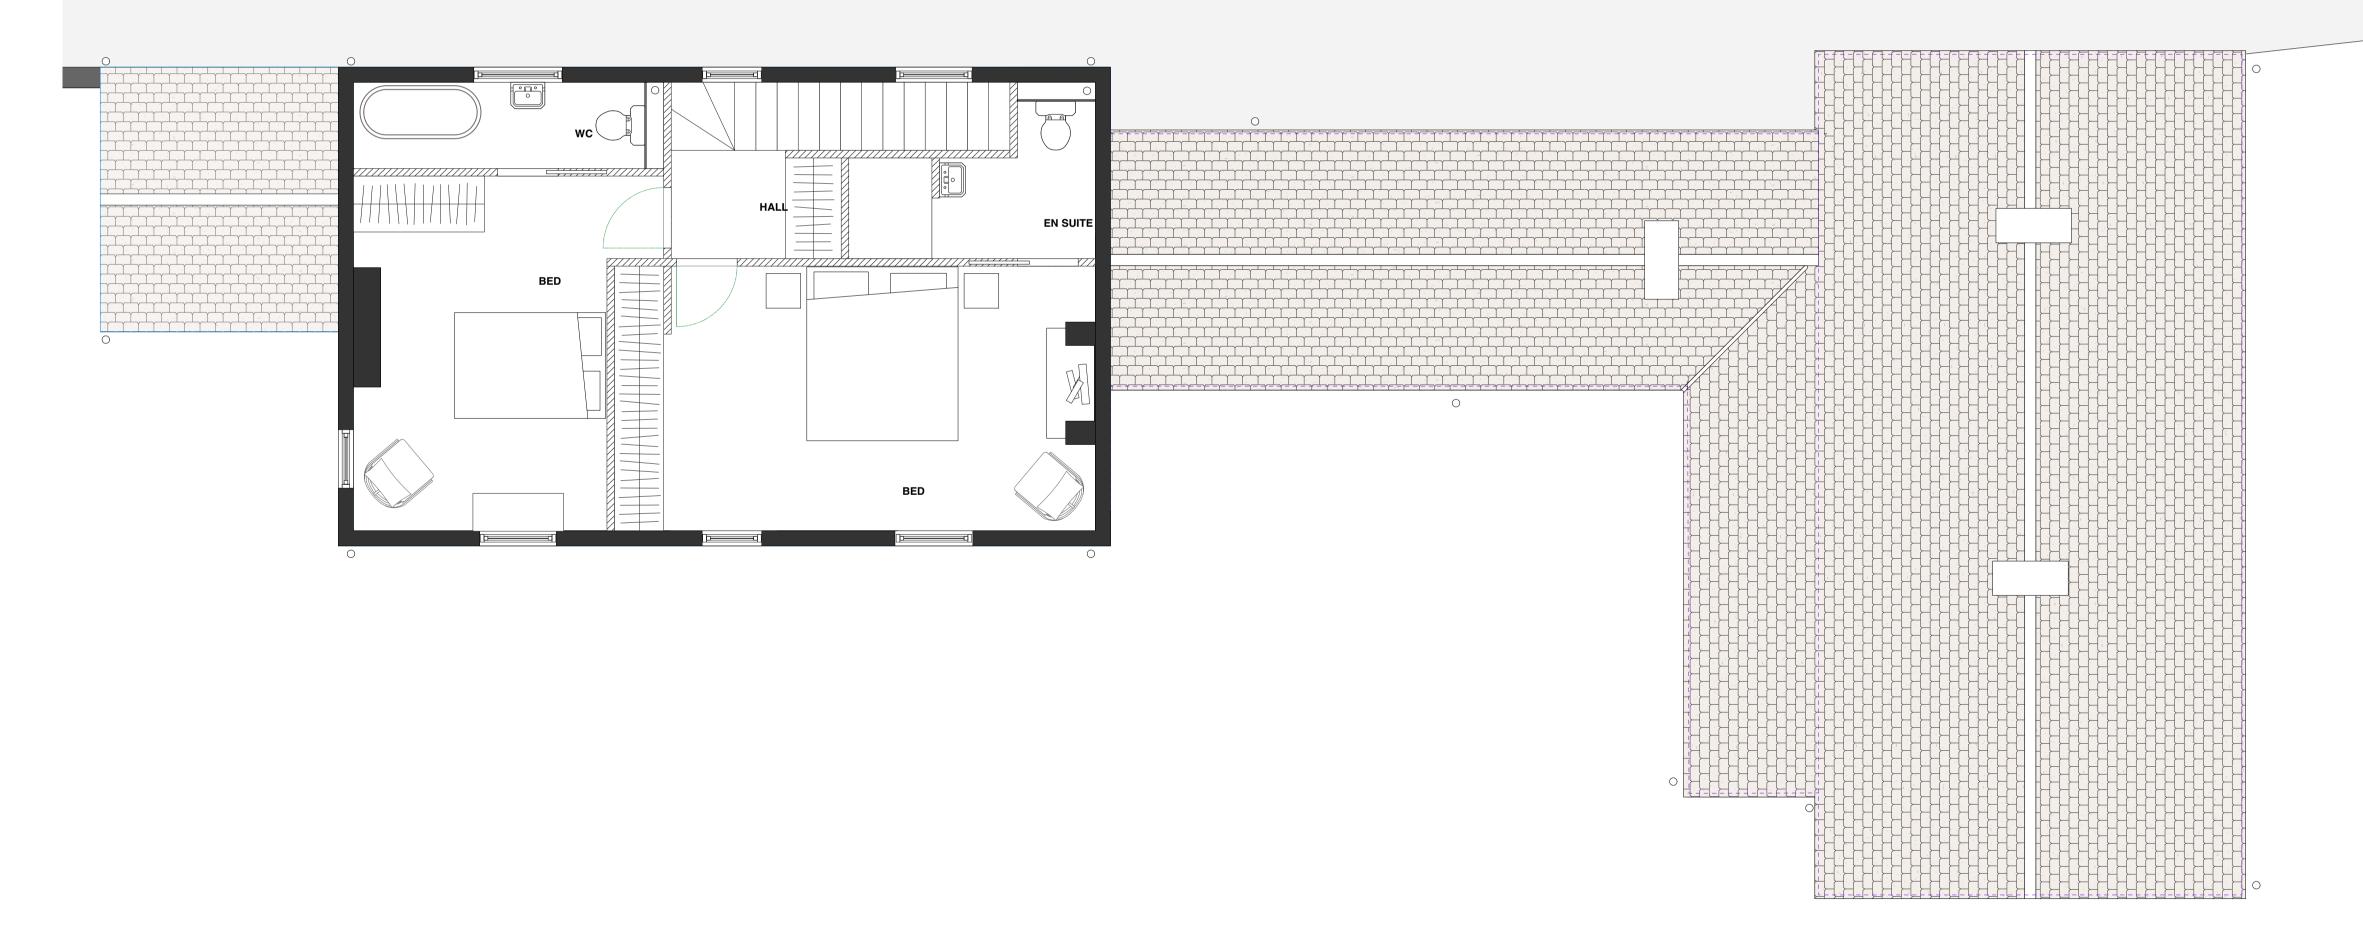

## CHECKED - KM SCALE AS INDICATED ON DRAWING

PROPOSED FIRST FLOOR PLAN

**KM WORKSHOPS** 

LIMITED

DRAWING TITLE

PLA.101.07

DRAWN - QF

DATE **210423** 

LODGE FARM - PROPOSED FIRST FLOOR PLAN (PROPOSED DWELLING AREA)

SCALE: 1:50@ A1 // 1:100 @ A3

PLEASE NOTE - INTERNAL LAYOUT INDICATIVE ONLY - SHOWN FOR ILLUSTRATION

| C | ) - | 1 2 | 2 ( | 3 4 | 1 5 | 5 6 | 5 7 | 7 { | 3 9 | ) 1 | 0 M |
|---|-----|-----|-----|-----|-----|-----|-----|-----|-----|-----|-----|
| - |     |     |     |     |     |     |     |     |     |     |     |