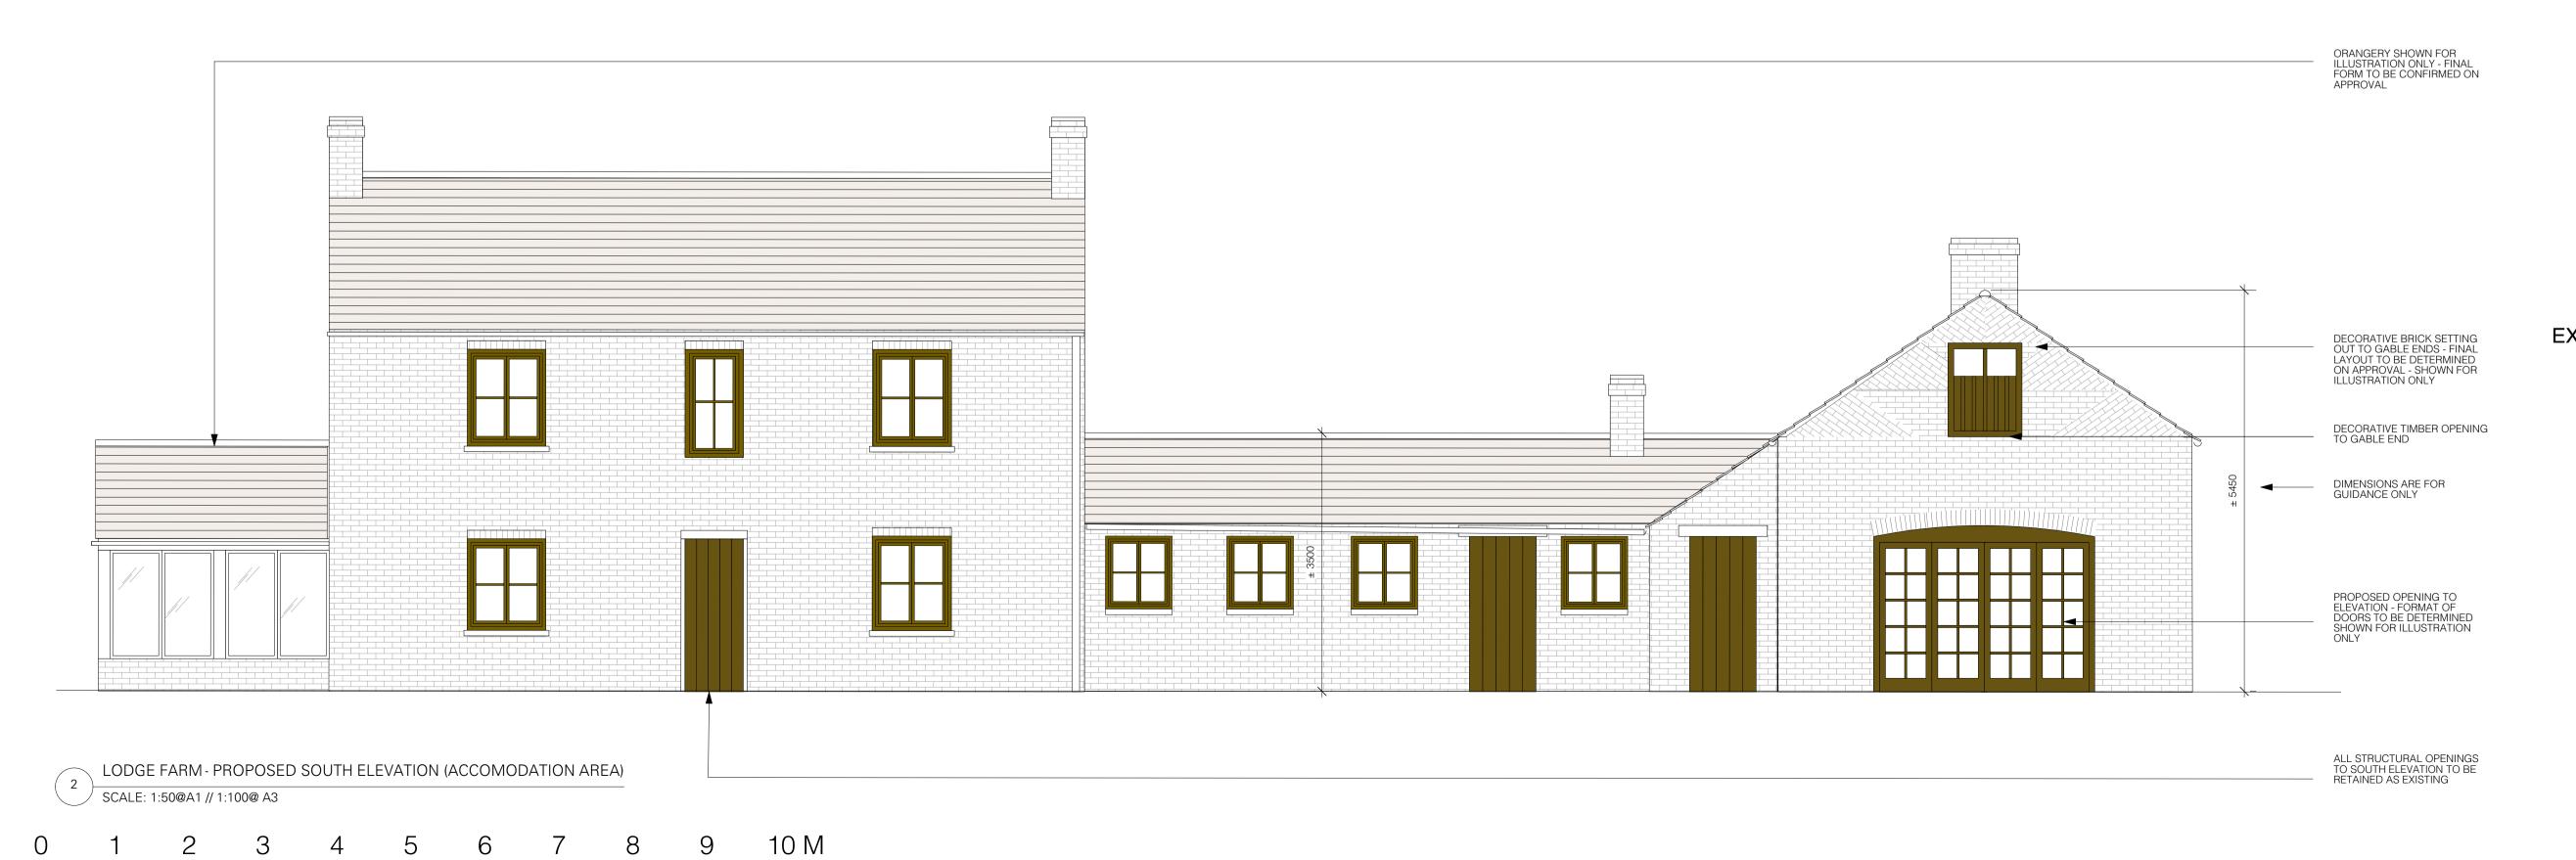

LODGE FARM - SITE KEY PLAN SCALE: 1:500@ A1 // 1:1000 @ A3

LODGE FARM - EXISTING SOUTH ELEVATION (ACCOMODATION AREA) 1 SCALE: 1:50@A1 // 1:100@ A3