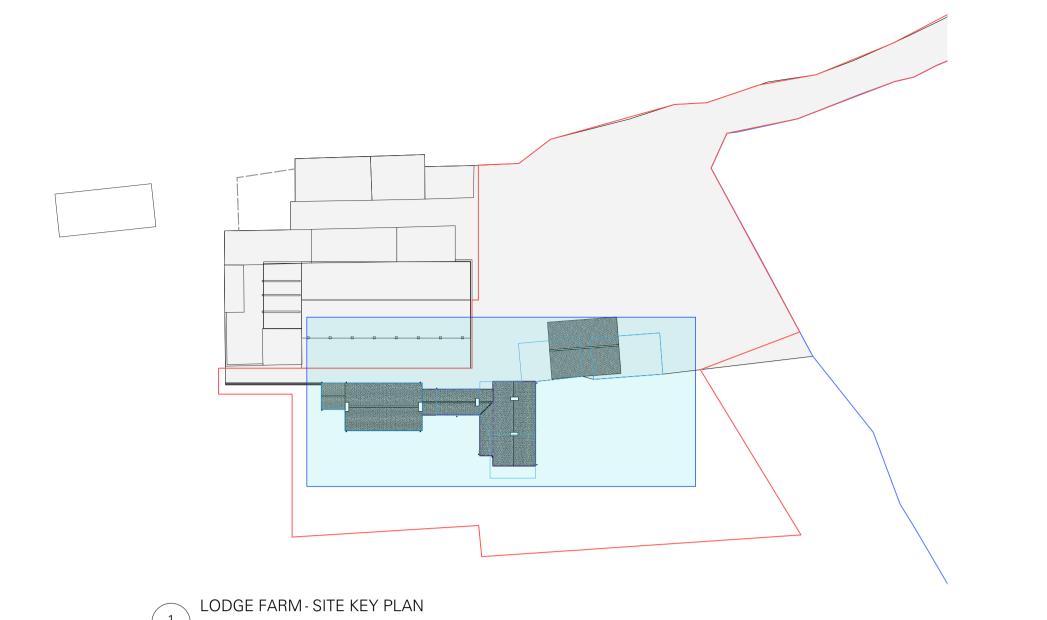

## Lodge Farm

DRAWING TITLE PROPOSED DRAINAGE DRAWING NUMBER (rev) PLA.101.09 DATE 210423 DRAWN - QF CHECKED - KM

SCALE AS INDICATED ON DRAWING

COPYRIGHT IS RESERVED BY KM WORKSHOPS LIMITED.

DRAWING IS ISSUED ON THE CONDITION IT IS NOT COPIED, REPRODUCED, RETAINED OR DISCLOSED TO ANY UNAUTHORISED PERSON, EITHER WHOLLY OR IN PART, WITHOUT THE CONSENT IN WRITING OF KM WORKSHOPS LIMITED DO NOT SCALE FROM THIS DRAWING. ALL DIMENSIONS ARE TO BE CHECKED ON SITE OR DURING MANUFACTURE PRIOR TO WORK BEING COMMENCED. THIS DRAWING IS TO BE READ IN CONJUNCTION WITH ALL RELEVANT CONSULTANTS AND/OR SPECIALISTS DRAWINGS OR DOCUMENTATION, ANY DISCREPANCIES OR VARIATIONS ARE TO BE NOTIFIED TO THOSE INVOLVED PRIOR TO COMMENCEMENT OF WORKS.