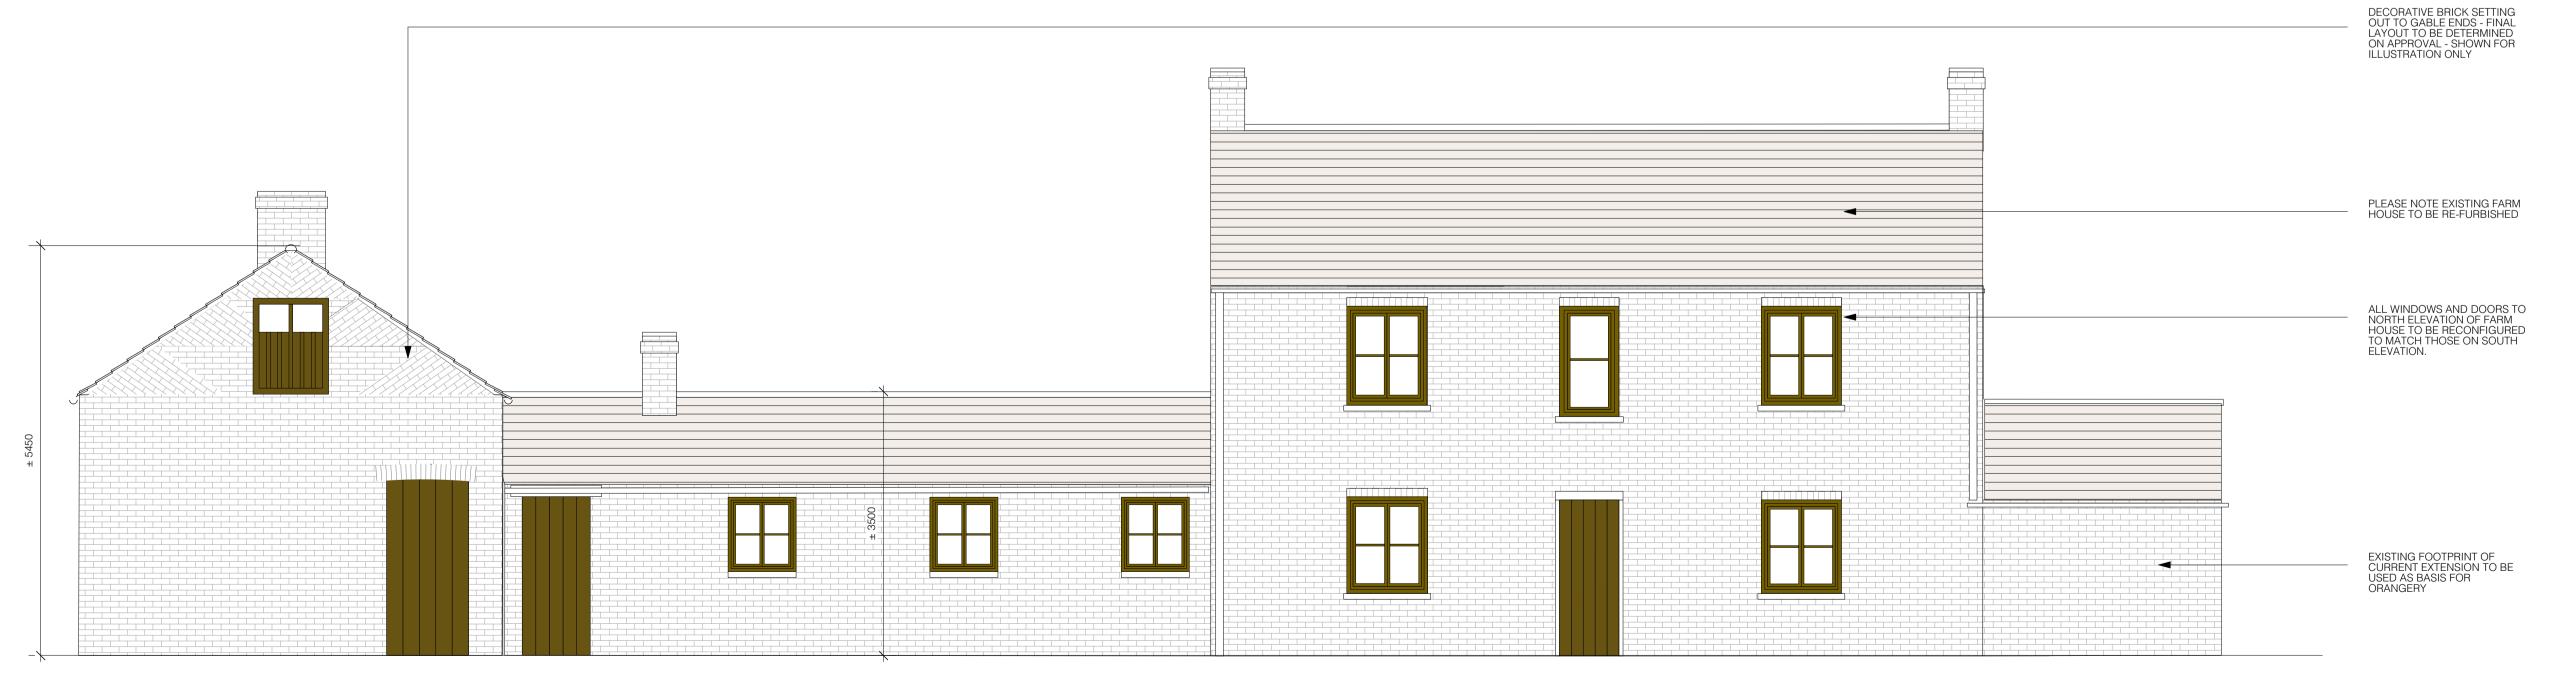

PLEASE NOTE ALL NEW WINDOW AND DOOR DETAILS ARE TO BE FINALISED - SHOWN FOR PRINCIPLE LOCATION OF OPENINGS ONLY.

MATERIALS:

ALL STRUCTURE TO BE BRICK BUILT WITH RECLAIMED / NEW BRICK TO MATCH IN WITH FARM HOUSE STOCK. ALL DOORS AND WINDOWS TO BE NEW TIMBER CONSTRUCTION NOTED OTHERWISE

ROOF TILES TO MATCH IN WITH TILES TO ADJACENT AGRICULTURAL BUILDINGS.

LODGE FARM - EXISTING NORTH ELEVATION (ACCOMODATION AREA) SCALE: 1:50@A1 // 1:100@ A3

LODGE FARM - PROPOSED NORTH ELEVATION (ACCOMODATION AREA) SCALE: 1:50@A1 // 1:100@ A3

## Lodge Farm

DRAWING TITLE EXISTING AND PROPOSED NORTH ELEVATION DRAWING NUMBER (rev) PLA.102.04 DATE 210423

> DRAWN - QF CHECKED - KM SCALE AS INDICATED ON DRAWING

COPYRIGHT IS RESERVED BY KM WORKSHOPS LIMITED. DRAWING IS ISSUED ON THE CONDITION IT IS NOT COPIED, REPRODUCED, RETAINED OR DISCLOSED TO ANY UNAUTHORISED PERSON, EITHER WHOLLY OR IN PART, WITHOUT THE CONSENT IN WRITING OF KM WORKSHOPS LIMITED DO NOT SCALE FROM THIS DRAWING. ALL DIMENSIONS ARE TO BE CHECKED ON SITE OR DURING MANUFACTURE PRIOR TO WORK BEING COMMENCED. THIS DRAWING IS TO BE READ IN CONJUNCTION WITH ALL RELEVANT CONSULTANTS AND/OR SPECIALISTS DRAWINGS OR DOCUMENTATION, ANY DISCREPANCIES OR VARIATIONS ARE TO BE NOTIFIED TO THOSE INVOLVED PRIOR TO COMMENCEMENT OF WORKS.