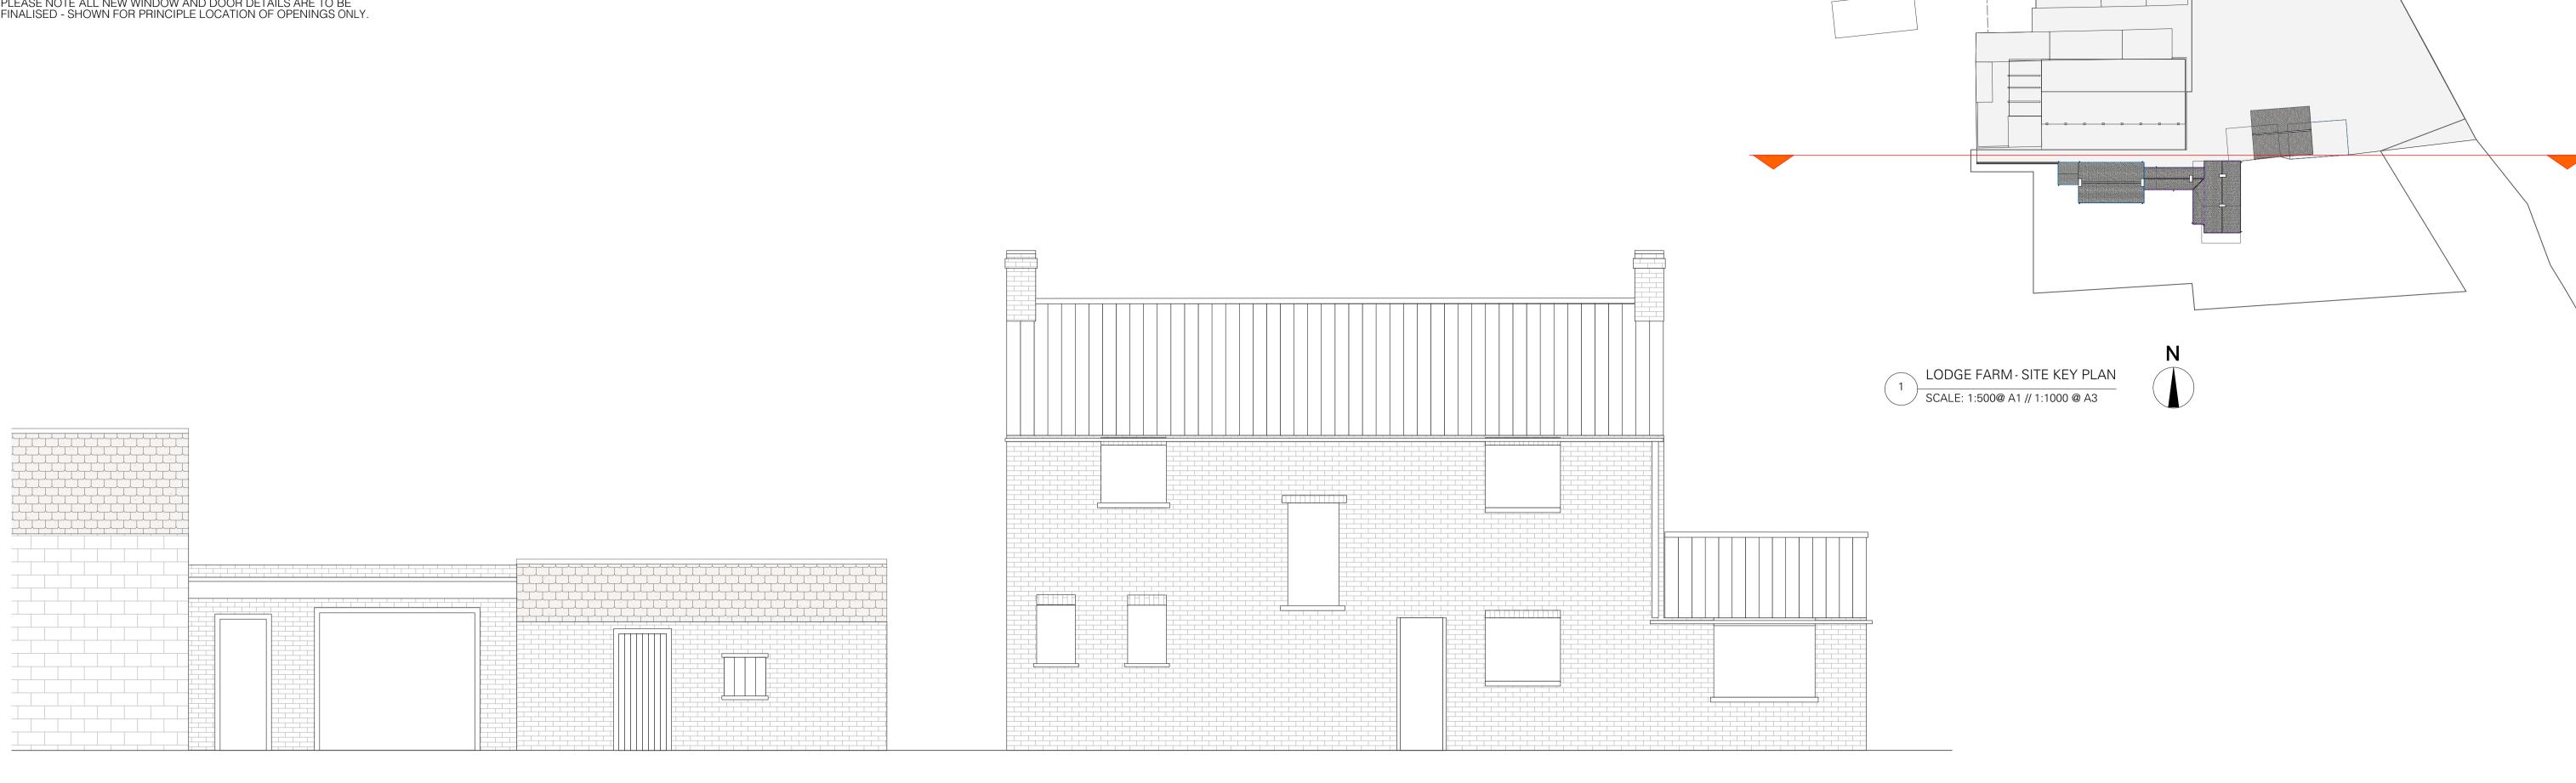

KEY NOTES:

BUILDINGS NOT AFFECTED BY PROPOSAL NOT SHOWN PLEASE REFER TO PHOTO SURVEY FOR FURTHER INFORMATION TO CONTEXT.

GARAGES TO BE DEMOLISHED NOT SHOWN NEW WORKSHOPS FALLING WITHIN PERMITTED DEVELOPMENT NOT

PLEASE NOTE ALL NEW WINDOW AND DOOR DETAILS ARE TO BE FINALISED - SHOWN FOR PRINCIPLE LOCATION OF OPENINGS ONLY.

MATERIALS:

ALL STRUCTURE TO BE BRICK BUILT WITH RECLAIMED / NEW BRICK TO MATCH IN WITH FARM HOUSE STOCK. ALL DOORS AND WINDOWS TO BE NEW TIMBER CONSTRUCTION NOTED OTHERWISE

ROOF TILES TO MATCH IN WITH TILES TO ADJACENT AGRICULTURAL BUILDINGS.

LODGE FARM - EXISTING NORTH ELEVATION (ACCOMODATION AREA) SCALE: 1:50@A1 // 1:100@ A3

LODGE FARM - PROPOSED NORTH ELEVATION (ACCOMODATION AREA) SCALE: 1:50@A1 // 1:100@ A3

10 M