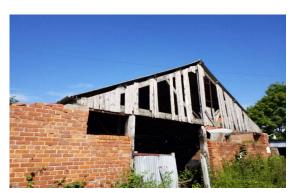

#### ASBESTOS SURVEY OF LODGE FARM, HIGH CATTON, YORK, NORTH YORKSHIRE

Site occurrence register detailing all elements of the building on a room by room basis Details of site inspection
Assigned risk evaluations
Recommendations

#### Survey / Building comments

A refurbishment survey was undertaken to the main farmhouse with a demolition survey undertaken to agricultural buildings 1-11, garage 1 and 2 including garage addition, workshop and covered yard areas. The concrete floor slab has been investigated within each outbuilding with a concrete base and the yard.