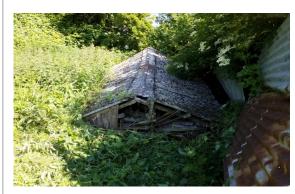

| BUILDING       |            |                                                                            | Lodge Farm, I   | ligh Catton, Yo | rk, North York | shire, YO41 1E | W                   |                       |                     |                    |                    |           |
|----------------|------------|----------------------------------------------------------------------------|-----------------|-----------------|----------------|----------------|---------------------|-----------------------|---------------------|--------------------|--------------------|-----------|
| FLOOR LE       | VEL        |                                                                            | External        |                 |                |                |                     |                       |                     |                    |                    |           |
| ROOM           |            |                                                                            | Agricultural b  | uilding 3       | ROOM DES       | CRIPTION       | Brick walls, clay t | iled roof timber jois | sts, timber door ar | nd window, steel o | iesel tank, concre | е         |
| Item           | Sample Ref | Position                                                                   | Item            | Product Type    | Condition /    | Surface        | Extent              | Conclusion            | AS                  | SSESSMENT S        | CORES              | Risk Code |
| Reference      |            | Description Damage Treatment                                               |                 |                 |                |                |                     | MATERIAL              | PRIORITY            | TOTAL              |                    |           |
| J616986<br>#40 |            | Due to building<br>condition and<br>large amounts<br>of debris on<br>floor | inspection      |                 |                |                |                     |                       |                     |                    |                    |           |
| Comments       |            |                                                                            |                 |                 |                |                | Recommende          | ed action             |                     |                    |                    |           |
| J616986<br>#72 |            | Floor slab                                                                 | Core inspection |                 |                |                |                     |                       |                     |                    |                    |           |
| Comments       |            |                                                                            |                 |                 |                |                | Recommende          | ed action             |                     |                    |                    |           |