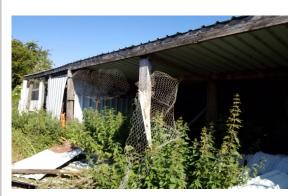

| BUILDING       | į          |                                                                      | Lodge Farm, I                      | High Catton, Yo    | rk, North York       | shire, YO41 1E                                                                         | w                                 |                             |                   |                |                     |             |
|----------------|------------|----------------------------------------------------------------------|------------------------------------|--------------------|----------------------|----------------------------------------------------------------------------------------|-----------------------------------|-----------------------------|-------------------|----------------|---------------------|-------------|
| FLOOR LE       | EVEL       |                                                                      | External                           |                    |                      |                                                                                        |                                   |                             |                   |                |                     |             |
| ROOM           |            |                                                                      | Agricultural b                     | uilding 2          | ROOM DE              | SCRIPTION                                                                              | Cement sheet be perspex sky light | arreled roof, brick g       | able ends, timber | windows and do | ors, concrete floor | ,           |
| Item           | Sample Ref | Position                                                             | Item                               | Product Type       |                      | Surface                                                                                | Extent                            | Conclusion                  | А                 | SSESSMENT S    | CORES               | Risk Code   |
| Reference      |            |                                                                      | Description                        |                    | Damage               | Treatment                                                                              |                                   |                             | MATERIAL          | PRIORITY       | TOTAL               |             |
| J616986<br>#37 | PC000758   | To barrelled<br>roof                                                 | Cement<br>sheets                   | Asbestos<br>Cement | (1) Low<br>Damage    | (1) Enclosed sprays and lagging, Sealed AIB, asbestos cement, textured coating, gasket | 100m²                             | Chrysotile +<br>Crocidolite | 6                 | 4              | 10                  | Risk code E |
| Comments       |            |                                                                      |                                    |                    |                      |                                                                                        | Recommend                         | ed action                   | Monitor and       | manage         |                     | <u></u>     |
| J616986<br>#38 | PC000759   | Stacked up<br>next to<br>building                                    | Loose cement<br>rainwater<br>goods | Asbestos<br>Cement | (2) Medium<br>Damage | (1) Enclosed sprays and lagging, Sealed AIB, asbestos cement, textured coating, gasket | 12lm                              | Chrysotile                  | 5                 | 4              | 9                   | Risk code E |
| Comments       |            | <u>'</u>                                                             | <u>'</u>                           | <u>'</u>           |                      | '                                                                                      | Recommend                         | ed action                   | Remove            |                | <u>'</u>            | '           |
| J616986<br>#66 |            | Due to building<br>condition and<br>full of debris<br>and vegetation | inspection                         |                    |                      |                                                                                        |                                   |                             |                   |                |                     |             |
| Comments       | '          | ,                                                                    | '                                  |                    |                      | ·                                                                                      | Recommend                         | ed action                   |                   | '              | '                   |             |
| J616986<br>#67 |            | Floor slab                                                           | Core inspection                    |                    |                      |                                                                                        |                                   |                             |                   |                |                     |             |
| Comments       |            |                                                                      |                                    |                    |                      |                                                                                        | Recommend                         | ed action                   |                   |                |                     |             |