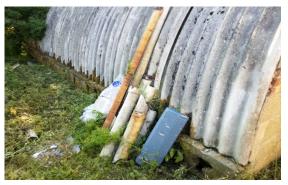

| BUILDING       | į          |                                                                      | Lodge Farm, I                      | High Catton, Yo    | rk, North York       | shire, YO41 1E                                                                         | w                                 |                             |                   |                |                     |             |
|----------------|------------|----------------------------------------------------------------------|------------------------------------|--------------------|----------------------|----------------------------------------------------------------------------------------|-----------------------------------|-----------------------------|-------------------|----------------|---------------------|-------------|
| FLOOR LE       | EVEL       |                                                                      | External                           |                    |                      |                                                                                        |                                   |                             |                   |                |                     |             |
| ROOM           |            |                                                                      | Agricultural b                     | uilding 2          | ROOM DE              | SCRIPTION                                                                              | Cement sheet be perspex sky light | arreled roof, brick g       | able ends, timber | windows and do | ors, concrete floor | ,           |
| Item           | Sample Ref | Position                                                             | Item                               | Product Type       |                      | Surface                                                                                | Extent                            | Conclusion                  | А                 | SSESSMENT S    | CORES               | Risk Code   |
| Reference      |            |                                                                      | Description                        |                    | Damage               | Treatment                                                                              |                                   |                             | MATERIAL          | PRIORITY       | TOTAL               |             |
| J616986<br>#37 | PC000758   | To barrelled<br>roof                                                 | Cement<br>sheets                   | Asbestos<br>Cement | (1) Low<br>Damage    | (1) Enclosed sprays and lagging, Sealed AIB, asbestos cement, textured coating, gasket | 100m²                             | Chrysotile +<br>Crocidolite | 6                 | 4              | 10                  | Risk code E |
| Comments       |            |                                                                      |                                    |                    |                      |                                                                                        | Recommend                         | ed action                   | Monitor and       | manage         |                     | <u></u>     |
| J616986<br>#38 | PC000759   | Stacked up<br>next to<br>building                                    | Loose cement<br>rainwater<br>goods | Asbestos<br>Cement | (2) Medium<br>Damage | (1) Enclosed sprays and lagging, Sealed AIB, asbestos cement, textured coating, gasket | 12lm                              | Chrysotile                  | 5                 | 4              | 9                   | Risk code E |
| Comments       |            | <u>'</u>                                                             | <u>'</u>                           | <u>'</u>           |                      | '                                                                                      | Recommend                         | ed action                   | Remove            |                | <u>'</u>            | '           |
| J616986<br>#66 |            | Due to building<br>condition and<br>full of debris<br>and vegetation | inspection                         |                    |                      |                                                                                        |                                   |                             |                   |                |                     |             |
| Comments       | '          | ,                                                                    | '                                  |                    |                      | ·                                                                                      | Recommend                         | ed action                   |                   | '              | '                   |             |
| J616986<br>#67 |            | Floor slab                                                           | Core inspection                    |                    |                      |                                                                                        |                                   |                             |                   |                |                     |             |
| Comments       |            |                                                                      |                                    |                    |                      |                                                                                        | Recommend                         | ed action                   |                   |                |                     |             |