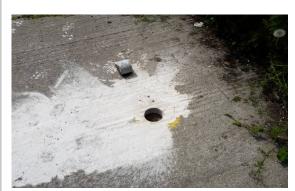

| Item Reference                  | Sample         | Building                                                  | Floor            | Room              | Position                               | Item desc         | Conclusion                           | Assessm                           | ent scores   | 3                      | Risk code             |                       |
|---------------------------------|----------------|-----------------------------------------------------------|------------------|-------------------|----------------------------------------|-------------------|--------------------------------------|-----------------------------------|--------------|------------------------|-----------------------|-----------------------|
|                                 |                |                                                           |                  |                   |                                        |                   |                                      | Material                          | Priority     | Total                  |                       |                       |
| J616986<br>#55                  | PC000766       | Lodge Farm,<br>High Catton,<br>York, North                | External         | Covered yard      | To front left hand side adjacent       | Cement debris     | Chrysotile +<br>Crocidolite          | 8                                 | 3            | 11                     | Risk code E           |                       |
|                                 |                | Yorkshire,<br>YO41 1EW                                    |                  |                   | garage area                            |                   |                                      | Medi                              | um Materia   | ıl Risk                |                       |                       |
| Comments                        |                |                                                           |                  |                   |                                        | Next reinspection | Extent                               | Recomm                            | ended acti   | on                     | Action<br>Timescale   | Date action completed |
| Spread over 3                   | 0m2            |                                                           |                  |                   |                                        | 06/2022           | 1m²                                  | Remove                            |              |                        |                       |                       |
| Item Reference                  | Sample         | Building                                                  | Floor            | Room              | Position                               | Item desc         | Conclusion                           | Assessm                           | ent scores   | 3                      | Risk code             |                       |
|                                 |                |                                                           |                  |                   |                                        |                   |                                      | Material                          | Priority     | Total                  |                       |                       |
| J616986<br>#56                  | PC000767       | Lodge Farm,<br>High Catton,<br>York, North                | External         | Covered yard      | To roof                                | Cement roof       | Chrysotile +<br>Crocidolite          | 6                                 | 4            | 10                     | Risk code E           |                       |
|                                 |                | Yorkshire,<br>YO41 1EW                                    |                  |                   |                                        |                   |                                      | Lov                               | v Material I | Risk                   |                       |                       |
| Comments                        |                |                                                           |                  |                   |                                        | Next reinspection | Extent                               | Recomm                            | ended acti   | on                     | Action<br>Timescale   | Date action completed |
|                                 |                | pped and are lay<br>ne material can b                     | •                | •                 | oof and require                        | 06/2022           | 300m²                                | Remove                            |              |                        |                       |                       |
| Item Reference                  | Sample         | Building                                                  | Floor            | Room              | Position                               | Item desc         | Conclusion                           | Assessm                           | ent scores   | ;                      | Risk code             |                       |
|                                 |                |                                                           |                  |                   |                                        |                   |                                      | Material                          | Priority     | Total                  |                       |                       |
| J616986<br>#58                  | PC000769       | Lodge Farm,<br>High Catton,<br>York, North                | External         | Covered yard      | To ridge of roof                       | Cement ridge      | Chrysotile +<br>Crocidolite          | 6                                 | 3            | 9                      | Risk code E           |                       |
|                                 |                | Yorkshire,<br>YO41 1EW                                    |                  |                   |                                        |                   |                                      | Lov                               | v Material I | Risk                   |                       |                       |
| Comments                        |                | ·                                                         | ·                | ·                 |                                        | Next reinspection | Extent                               | Recomm                            | ended acti   | on                     | Action<br>Timescale   | Date action completed |
| A few small pi                  | ieces have sli | pped and are lay                                          | ing on top of th | ne adiacent tin r | oof and require                        | 06/2022           | 20lm                                 | Remove                            |              |                        |                       |                       |
|                                 | emainder of th | ne material can b                                         |                  |                   |                                        |                   | 201111                               |                                   |              |                        |                       |                       |
|                                 | 1              |                                                           |                  |                   | Position                               | Item desc         | Conclusion                           |                                   | ent scores   | 3                      | Risk code             |                       |
| Item Reference                  | Sample         | Building                                                  | e managed in     | situ.             |                                        | Item desc         | Conclusion                           |                                   | ent scores   | Total                  | Risk code             |                       |
| Item Reference                  | 1              | Building  Lodge Farm, High Catton,                        | e managed in     | situ.             | Position  To floor adjacent to         |                   | Conclusion                           | Assessm<br>Material<br>8          | Priority 5   | Total<br>13            | Risk code Risk code E |                       |
| removal, the relation Reference | Sample         | Building  Lodge Farm,                                     | Floor            | Room              | Position To floor                      | Item desc         | Conclusion  Chrysotile + Crocidolite | Assessm<br>Material<br>8          | Priority     | Total<br>13            | Risk code E           |                       |
| removal, the relation Reference | Sample         | Building  Lodge Farm, High Catton, York, North Yorkshire, | Floor            | Room              | Position  To floor adjacent to parking | Item desc         | Conclusion Chrysotile +              | Assessm<br>Material<br>8<br>Media | Priority 5   | Total<br>13<br>al Risk |                       | Date action completed |