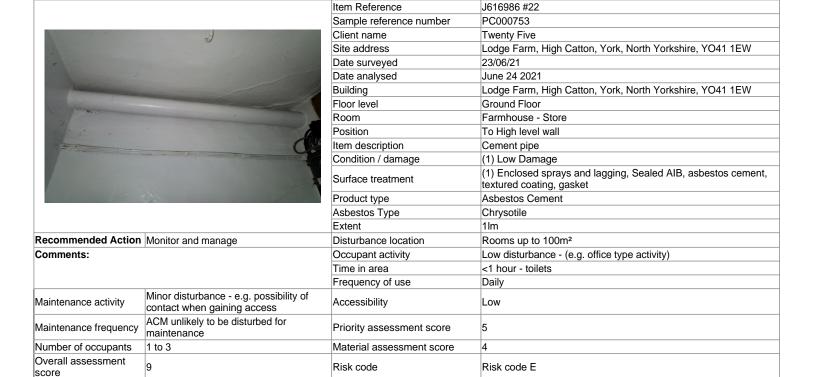

| BUILDING       |                          |                                      | Lodge Farm, I  | High Catton, Yo    | rk, North Yorl    | shire, YO41 1E                                                                                                 | W        |                                              |                   |                     |                   |             |
|----------------|--------------------------|--------------------------------------|----------------|--------------------|-------------------|----------------------------------------------------------------------------------------------------------------|----------|----------------------------------------------|-------------------|---------------------|-------------------|-------------|
| FLOOR LE       | VEL                      |                                      | External       |                    |                   |                                                                                                                |          |                                              |                   |                     |                   |             |
| ROOM           |                          |                                      | Agricultural b | uilding 1          | ROOM DE           | SCRIPTION                                                                                                      |          | timber beams, steel<br>ter goods, soil floor | roof and high lev | vel wall sheets, uP | VC, cast iron and |             |
| ltem           | Sample Ref               | Position                             | Item           | Product Type       | Condition /       | Surface                                                                                                        | Extent   | Conclusion                                   | A                 | SSESSMENT S         | CORES             | Risk Code   |
| Reference      |                          |                                      | Description    |                    | Damage            | Treatment                                                                                                      |          |                                              | MATERIAL          | PRIORITY            | TOTAL             |             |
| J616986<br>#36 | PC000757                 | To floor<br>adjacent steel<br>column | Cement pipe    | Asbestos<br>Cement | (1) Low<br>Damage | (1) Enclosed<br>sprays and<br>lagging,<br>Sealed AIB,<br>asbestos<br>cement,<br>textured<br>coating,<br>gasket | <1lm     | Chrysotile +<br>Crocidolite                  | 6                 | 3                   | 9                 | Risk code l |
| Comments       |                          |                                      |                |                    |                   |                                                                                                                | Recommen | ded action                                   | Monitor and       | manage              |                   |             |
|                | ground for unkr          | nown extent                          |                |                    |                   |                                                                                                                |          |                                              |                   |                     |                   |             |
| J616986<br>#76 | As<br>Sample<br>PC000757 | To high level<br>adjacent<br>column  | Cement pipe    | Asbestos<br>Cement | (1) Low<br>Damage | (1) Enclosed<br>sprays and<br>lagging,<br>Sealed AIB,<br>asbestos<br>cement,<br>textured<br>coating,<br>gasket | 1lm      | Chrysotile +<br>Crocidolite*                 | 6                 | 3                   | 9                 | Risk code l |
| Comments       |                          |                                      |                |                    |                   |                                                                                                                | Recommen | ded action                                   | Monitor and       | manage              |                   |             |