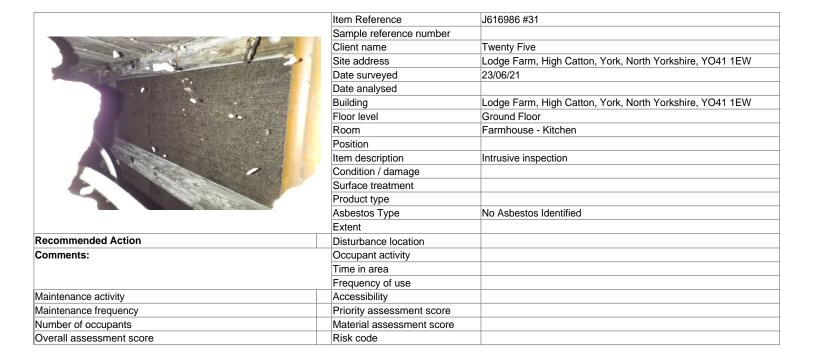

e location      |                         |
| Comments:                |               | Occupant activity         |                         |
|                          |               | Time in area              |                         |
|                          |               | Frequency of use          |                         |
| Maintenance activity     |               | Accessibility             |                         |
| Maintenance frequency    |               | Priority assessment score |                         |
| Number of occupants      |               | Material assessment score |                         |
| Overall assessment score |               | Risk code                 |                         |

### Lodge Farm, High Catton, York, North Yorkshire [PROJECT]



Itom Poforonco



Recommended Action

Maintenance activity
Maintenance frequency
Number of occupants
Overall assessment score

Comments:

| Item Reference            | J616986 #32                                              |
|---------------------------|----------------------------------------------------------|
| Sample reference number   |                                                          |
| Client name               | Twenty Five                                              |
| Site address              | Lodge Farm, High Catton, York, North Yorkshire, YO41 1EW |
| Date surveyed             | 23/06/21                                                 |
| Date analysed             |                                                          |
| Building                  | Lodge F