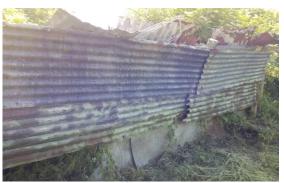

| BUILDING       | į          |                                                                      | Lodge Farm, I                      | High Catton, Yo    | rk, North York       | shire, YO41 1E                                                                         | w                                 |                             |                   |                |                     |             |
|----------------|------------|----------------------------------------------------------------------|------------------------------------|--------------------|----------------------|----------------------------------------------------------------------------------------|-----------------------------------|-----------------------------|-------------------|----------------|---------------------|-------------|
| FLOOR LE       | EVEL       |                                                                      | External                           |                    |                      |                                                                                        |                                   |                             |                   |                |                     |             |
| ROOM           |            |                                                                      | Agricultural b                     | uilding 2          | ROOM DE              | SCRIPTION                                                                              | Cement sheet be perspex sky light | arreled roof, brick g       | able ends, timber | windows and do | ors, concrete floor | ,           |
| Item           | Sample Ref | Position                                                             | Item                               | Product Type       |                      | Surface                                                                                | Extent                            | Conclusion                  | А                 | SSESSMENT S    | CORES               | Risk Code   |
| Reference      |            |                                                                      | Description                        |                    | Damage               | Treatment                                                                              |                                   |                             | MATERIAL          | PRIORITY       | TOTAL               |             |
| J616986<br>#37 | PC000758   | To barrelled<br>roof                                                 | Cement<br>sheets                   | Asbestos<br>Cement | (1) Low<br>Damage    | (1) Enclosed sprays and lagging, Sealed AIB, asbestos cement, textured coating, gasket | 100m²                             | Chrysotile +<br>Crocidolite | 6                 | 4              | 10                  | Risk code E |
| Comments       |            |                                                                      |                                    |                    |                      |                                                                                        | Recommend                         | ed action                   | Monitor and       | manage         |                     | <u></u>     |
| J616986<br>#38 | PC000759   | Stacked up<br>next to<br>building                                    | Loose cement<br>rainwater<br>goods | Asbestos<br>Cement | (2) Medium<br>Damage | (1) Enclosed sprays and lagging, Sealed AIB, asbestos cement, textured coating, gasket | 12lm                              | Chrysotile                  | 5                 | 4              | 9                   | Risk code E |
| Comments       |            | <u>'</u>                                                             | <u>'</u>                           | <u>'</u>           |                      | '                                                                                      | Recommend                         | ed action                   | Remove            |                | <u>'</u>            | '           |
| J616986<br>#66 |            | Due to building<br>condition and<br>full of debris<br>and vegetation | inspection                         |                    |                      |                                                                                        |                                   |                             |                   |                |                     |             |
| Comments       | '          | ,                                                                    | '                                  |                    |                      | ·                                                                                      | Recommend                         | ed action                   |                   | '              | '                   |             |
| J616986<br>#67 |            | Floor slab                                                           | Core inspection                    |                    |                      |                                                                                        |                                   |                             |                   |                |                     |             |
| Comments       |            |                                                                      |                                    |                    |                      |                                                                                        | Recommend                         | ed action                   |                   |                |                     |             |