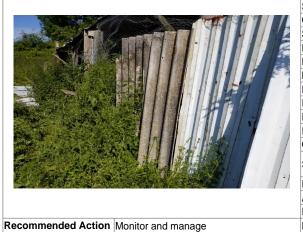

| BUILDING       |                          |                                      | Lodge Farm, I  | High Catton, Yo    | rk, North Yorl    | shire, YO41 1E                                                                                                 | W        |                                              |                   |                     |                   |             |
|----------------|--------------------------|--------------------------------------|----------------|--------------------|-------------------|----------------------------------------------------------------------------------------------------------------|----------|----------------------------------------------|-------------------|---------------------|-------------------|-------------|
| FLOOR LE       | VEL                      |                                      | External       |                    |                   |                                                                                                                |          |                                              |                   |                     |                   |             |
| ROOM           |                          |                                      | Agricultural b | uilding 1          | ROOM DE           | SCRIPTION                                                                                                      |          | timber beams, steel<br>ter goods, soil floor | roof and high lev | vel wall sheets, uP | VC, cast iron and |             |
| ltem           | Sample Ref               | Position                             | Item           | Product Type       | Condition /       | Surface                                                                                                        | Extent   | Conclusion                                   | A                 | SSESSMENT S         | CORES             | Risk Code   |
| Reference      |                          |                                      | Description    |                    | Damage            | Treatment                                                                                                      |          |                                              | MATERIAL          | PRIORITY            | TOTAL             |             |
| J616986<br>#36 | PC000757                 | To floor<br>adjacent steel<br>column | Cement pipe    | Asbestos<br>Cement | (1) Low<br>Damage | (1) Enclosed<br>sprays and<br>lagging,<br>Sealed AIB,<br>asbestos<br>cement,<br>textured<br>coating,<br>gasket | <1lm     | Chrysotile +<br>Crocidolite                  | 6                 | 3                   | 9                 | Risk code l |
| Comments       |                          |                                      |                |                    |                   |                                                                                                                | Recommen | ded action                                   | Monitor and       | manage              |                   |             |
|                | ground for unkr          | nown extent                          |                |                    |                   |                                                                                                                |          |                                              |                   |                     |                   |             |
| J616986<br>#76 | As<br>Sample<br>PC000757 | To high level<br>adjacent<br>column  | Cement pipe    | Asbestos<br>Cement | (1) Low<br>Damage | (1) Enclosed<br>sprays and<br>lagging,<br>Sealed AIB,<br>asbestos<br>cement,<br>textured<br>coating,<br>gasket | 1lm      | Chrysotile +<br>Crocidolite*                 | 6                 | 3                   | 9                 | Risk code l |
| Comments       |                          |                                      |                |                    |                   |                                                                                                                | Recommen | ded action                                   | Monitor and       | manage              |                   |             |