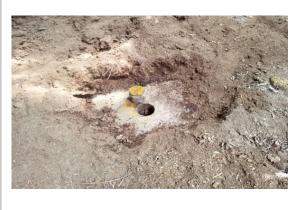

| BUILDING       | į          |                                                                      | Lodge Farm, I                      | High Catton, Yo    | rk, North York       | shire, YO41 1E                                                                         | w                                 |                             |                   |                |                     |             |
|----------------|------------|----------------------------------------------------------------------|------------------------------------|--------------------|----------------------|----------------------------------------------------------------------------------------|-----------------------------------|-----------------------------|-------------------|----------------|---------------------|-------------|
| FLOOR LE       | EVEL       |                                                                      | External                           |                    |                      |                                                                                        |                                   |                             |                   |                |                     |             |
| ROOM           |            |                                                                      | Agricultural b                     | uilding 2          | ROOM DE              | SCRIPTION                                                                              | Cement sheet be perspex sky light | arreled roof, brick g       | able ends, timber | windows and do | ors, concrete floor | ,           |
| Item           | Sample Ref | Position                                                             | Item                               | Product Type       |                      | Surface                                                                                | Extent                            | Conclusion                  | А                 | SSESSMENT S    | CORES               | Risk Code   |
| Reference      |            |                                                                      | Description                        |                    | Damage               | Treatment                                                                              |                                   |                             | MATERIAL          | PRIORITY       | TOTAL               |             |
| J616986<br>#37 | PC000758   | To barrelled<br>roof                                                 | Cement<br>sheets                   | Asbestos<br>Cement | (1) Low<br>Damage    | (1) Enclosed sprays and lagging, Sealed AIB, asbestos cement, textured coating, gasket | 100m²                             | Chrysotile +<br>Crocidolite | 6                 | 4              | 10                  | Risk code E |
| Comments       |            |                                                                      |                                    |                    |                      |                                                                                        | Recommend                         | ed action                   | Monitor and       | manage         |                     | <u></u>     |
| J616986<br>#38 | PC000759   | Stacked up<br>next to<br>building                                    | Loose cement<br>rainwater<br>goods | Asbestos<br>Cement | (2) Medium<br>Damage | (1) Enclosed sprays and lagging, Sealed AIB, asbestos cement, textured coating, gasket | 12lm                              | Chrysotile                  | 5                 | 4              | 9                   | Risk code E |
| Comments       |            | <u>'</u>                                                             | <u>'</u>                           | <u>'</u>           |                      | '                                                                                      | Recommend                         | ed action                   | Remove            |                | <u>'</u>            | '           |
| J616986<br>#66 |            | Due to building<br>condition and<br>full of debris<br>and vegetation | inspection                         |                    |                      |                                                                                        |                                   |                             |                   |                |                     |             |
| Comments       | '          | ,                                                                    | '                                  |                    |                      | ·                                                                                      | Recommend                         | ed action                   |                   | '              | '                   |             |
| J616986<br>#67 |            | Floor slab                                                           | Core inspection                    |                    |                      |                                                                                        |                                   |                             |                   |                |                     |             |
| Comments       |            |                                                                      |                                    |                    |                      |                                                                                        | Recommend                         | ed action                   |                   |                |                     |             |