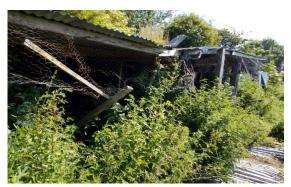

| BUILDING       | į          |                                                                      | Lodge Farm, I                      | High Catton, Yo    | rk, North York       | shire, YO41 1E                                                                         | w                                 |                             |                   |                |                     |             |
|----------------|------------|----------------------------------------------------------------------|------------------------------------|--------------------|----------------------|----------------------------------------------------------------------------------------|-----------------------------------|-----------------------------|-------------------|----------------|---------------------|-------------|
| FLOOR LE       | EVEL       |                                                                      | External                           |                    |                      |                                                                                        |                                   |                             |                   |                |                     |             |
| ROOM           |            |                                                                      | Agricultural b                     | uilding 2          | ROOM DE              | SCRIPTION                                                                              | Cement sheet be perspex sky light | arreled roof, brick g       | able ends, timber | windows and do | ors, concrete floor | ,           |
| Item           | Sample Ref | Position                                                             | Item                               | Product Type       |                      | Surface                                                                                | Extent                            | Conclusion                  | А                 | SSESSMENT S    | CORES               | Risk Code   |
| Reference      |            |                                                                      | Description                        |                    | Damage               | Treatment                                                                              |                                   |                             | MATERIAL          | PRIORITY       | TOTAL               |             |
| J616986<br>#37 | PC000758   | To barrelled<br>roof                                                 | Cement<br>sheets                   | Asbestos<br>Cement | (1) Low<br>Damage    | (1) Enclosed sprays and lagging, Sealed AIB, asbestos cement, textured coating, gasket | 100m²                             | Chrysotile +<br>Crocidolite | 6                 | 4              | 10                  | Risk code E |
| Comments       |            |                                                                      |                                    |                    |                      |                                                                                        | Recommend                         | ed action                   | Monitor and       | manage         |                     | <u></u>     |
| J616986<br>#38 | PC000759   | Stacked up<br>next to<br>building                                    | Loose cement<br>rainwater<br>goods | Asbestos<br>Cement | (2) Medium<br>Damage | (1) Enclosed sprays and lagging, Sealed AIB, asbestos cement, textured coating, gasket | 12lm                              | Chrysotile                  | 5                 | 4              | 9                   | Risk code E |
| Comments       |            | <u>'</u>                                                             | <u>'</u>                           | <u>'</u>           |                      | '                                                                                      | Recommend                         | ed action                   | Remove            |                | <u>'</u>            | '           |
| J616986<br>#66 |            | Due to building<br>condition and<br>full of debris<br>and vegetation | inspection                         |                    |                      |                                                                                        |                                   |                             |                   |                |                     |             |
| Comments       | '          | ,                                                                    | '                                  |                    |                      | ·                                                                                      | Recommend                         | ed action                   |                   | '              | '                   |             |
| J616986<br>#67 |            | Floor slab                                                           | Core inspection                    |                    |                      |                                                                                        |                                   |                             |                   |                |                     |             |
| Comments       |            |                                                                      |                                    |                    |                      |                                                                                        | Recommend                         | ed action                   |                   |                |                     |             |