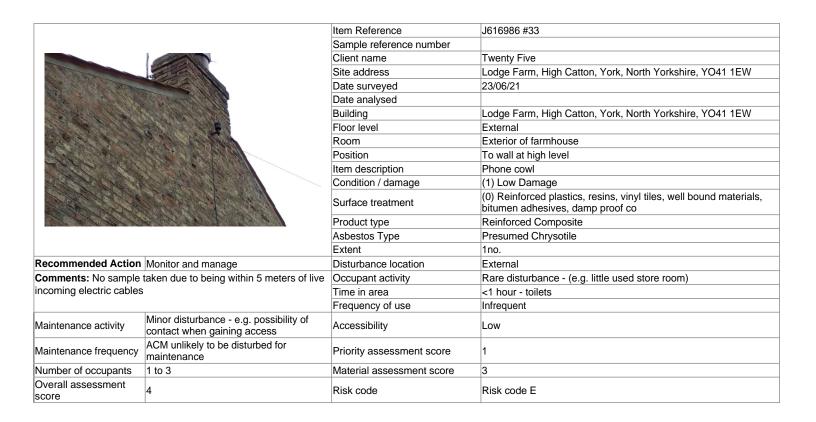

| Item Reference | Sample          | Building                                   | Floor             | Room                  | Position                         | Item desc         | Conclusion             | Assessm   | ent scores          | <b>S</b>              | Risk code           |                       |
|----------------|-----------------|--------------------------------------------|-------------------|-----------------------|----------------------------------|-------------------|------------------------|-----------|---------------------|-----------------------|---------------------|-----------------------|
|                | •               |                                            |                   |                       |                                  |                   |                        | Material  | Priority            | Total                 |                     |                       |
| J616986<br>#33 |                 | Lodge Farm,<br>High Catton,<br>York, North | External          | Exterior of farmhouse | To wall at high level            | Phone cowl        | Presumed<br>Chrysotile | 3         | 1                   | 4                     | Risk code E         |                       |
|                |                 | Yorkshire,<br>YO41 1EW                     |                   |                       |                                  |                   |                        | Very L    | _ow Materi          | al Risk               |                     |                       |
| Comments       |                 |                                            |                   |                       |                                  | Next reinspection | Extent                 | Recomm    | ended acti          | on                    | Action<br>Timescale | Date action completed |
| No sample tak  | en due to bei   | ng within 5 mete                           | ers of live incor | ning electric ca      | bles                             | 06/2022           | 1no.                   | Monitor a | and mana            | ge                    |                     |                       |
| Item Reference | Sample          | Building                                   | Floor             | Room                  | Position                         | Item desc         | Conclusion             | Assessm   | ent scores          | 3                     | Risk code           |                       |
|                |                 |                                            |                   |                       |                                  |                   |                        | Material  | Priority            | Total                 |                     |                       |
| J616986<br>#34 | PC000755        | Lodge Farm,<br>High Catton,<br>York, North | External          | Exterior of farmhouse | To wall                          | Cement pipe       | Chrysotile             | 4         | 2                   | 6                     | Risk code E         |                       |
|                |                 | Yorkshire,<br>YO41 1EW                     |                   |                       |                                  |                   |                        | Very L    | _ow Materi          | al Risk               |                     |                       |
| Comments       |                 |                                            |                   | Next reinspection     | Extent                           | Recomm            | ended acti             | on        | Action<br>Timescale | Date action completed |                     |                       |
| Continues into | o floor for unk | nown extent                                |                   |                       |                                  | 06/2022           | 7lm                    | Monitor a | and mana            | ge                    |                     |                       |
| Item Reference | Sample          | Building                                   | Floor             | Room                  | Position                         | Item desc         | Conclusion             | Assessm   | ent scores          | 3                     | Risk code           |                       |
|                |                 |                                            |                   |                       |                                  |                   |                        | Material  | Priority            | Total                 |                     |                       |
| J616986<br>#35 | PC000756        | Lodge Farm,<br>High Catton,<br>York, North | External          | Exterior of farmhouse | To wooden windows throughout     | Mastic            | Chrysotile             | 3         | 2                   | 5                     | Risk code E         |                       |
|                |                 | Yorkshire,<br>YO41 1EW                     |                   |                       | ground floor<br>and first floor. |                   |                        | Very L    | _ow Materi          | al Risk               |                     |                       |
| Comments       |                 |                                            |                   |                       |                                  | Next reinspection | Extent                 | Recomm    | ended acti          | on                    | Action<br>Timescale | Date action completed |
|                |                 |                                            |                   |                       |                                  | 06/2022           | 45lm                   | Monitor a | and mana            | ge                    |                     |                       |
| Item Reference | Sample          | Building                                   | Floor             | Room                  | Position                         | Item desc         | Conclusion             | Assessm   | ent scores          | 5                     | Risk code           |                       |
|                |                 |                                            |                   |                       |                                  |                   |                        | Material  | Priority            | Total                 |                     |                       |
| J616986<br>#2  | PC000743        | Lodge Farm,<br>High Catton,<br>York, North | External          | Workshop              | To sink unit                     | Bitumen pad       | Chrysotile             | 3         | 5                   | 8                     | Risk code E         |                       |
|                |                 | Yorkshire,<br>YO41 1EW                     |                   |                       |                                  |                   |                        | Very L    | _ow Materi          | al Risk               |                     |                       |
| Comments       |                 |                                            |                   |                       |                                  | Next reinspection | Extent                 | Recomm    | ended acti          | on                    | Action<br>Timescale | Date action completed |
|                |                 |                                            |                   |                       |                                  | 06/2022           | 3no.                   | Monitor a | and mana            | ge                    |                     |                       |