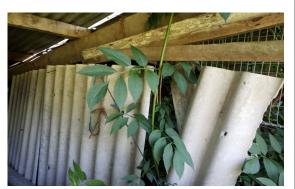

| BUILDING       | į          |                                                                      | Lodge Farm, I                      | High Catton, Yo    | rk, North York       | shire, YO41 1E                                                                         | w                                 |                             |                   |                |                     |             |
|----------------|------------|----------------------------------------------------------------------|------------------------------------|--------------------|----------------------|----------------------------------------------------------------------------------------|-----------------------------------|-----------------------------|-------------------|----------------|---------------------|-------------|
| FLOOR LE       | EVEL       |                                                                      | External                           |                    |                      |                                                                                        |                                   |                             |                   |                |                     |             |
| ROOM           |            |                                                                      | Agricultural b                     | uilding 2          | ROOM DE              | SCRIPTION                                                                              | Cement sheet be perspex sky light | arreled roof, brick g       | able ends, timber | windows and do | ors, concrete floor | ,           |
| Item           | Sample Ref | Position                                                             | Item                               | Product Type       |                      | Surface                                                                                | Extent                            | Conclusion                  | А                 | SSESSMENT S    | CORES               | Risk Code   |
| Reference      |            |                                                                      | Description                        |                    | Damage               | Treatment                                                                              |                                   |                             | MATERIAL          | PRIORITY       | TOTAL               |             |
| J616986<br>#37 | PC000758   | To barrelled<br>roof                                                 | Cement<br>sheets                   | Asbestos<br>Cement | (1) Low<br>Damage    | (1) Enclosed sprays and lagging, Sealed AIB, asbestos cement, textured coating, gasket | 100m²                             | Chrysotile +<br>Crocidolite | 6                 | 4              | 10                  | Risk code E |
| Comments       |            |                                                                      |                                    |                    |                      |                                                                                        | Recommend                         | ed action                   | Monitor and       | manage         |                     | <u></u>     |
| J616986<br>#38 | PC000759   | Stacked up<br>next to<br>building                                    | Loose cement<br>rainwater<br>goods | Asbestos<br>Cement | (2) Medium<br>Damage | (1) Enclosed sprays and lagging, Sealed AIB, asbestos cement, textured coating, gasket | 12lm                              | Chrysotile                  | 5                 | 4              | 9                   | Risk code E |
| Comments       |            | <u>'</u>                                                             | <u>'</u>                           | <u>'</u>           |                      | '                                                                                      | Recommend                         | ed action                   | Remove            |                | <u>'</u>            | '           |
| J616986<br>#66 |            | Due to building<br>condition and<br>full of debris<br>and vegetation | inspection                         |                    |                      |                                                                                        |                                   |                             |                   |                |                     |             |
| Comments       | '          | ,                                                                    | '                                  |                    |                      | ·                                                                                      | Recommend                         | ed action                   |                   | '              | '                   |             |
| J616986<br>#67 |            | Floor slab                                                           | Core inspection                    |                    |                      |                                                                                        |                                   |                             |                   |                |                     |             |
| Comments       |            |                                                                      |                                    |                    |                      |                                                                                        | Recommend                         | ed action                   |                   |                |                     |             |