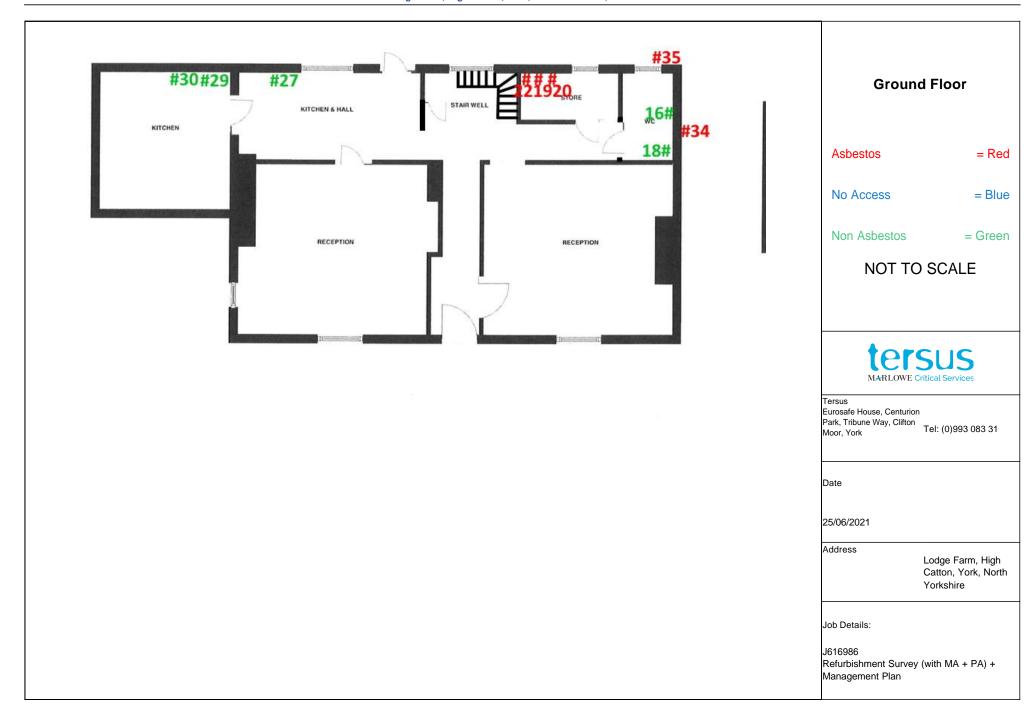

| Item Reference | Sample          | Building                                   | Floor             | Room                  | Position                         | Item desc         | Conclusion             | Assessm   | ent scores          | <b>S</b>              | Risk code           |                       |
|----------------|-----------------|--------------------------------------------|-------------------|-----------------------|----------------------------------|-------------------|------------------------|-----------|---------------------|-----------------------|---------------------|-----------------------|
|                | •               |                                            |                   |                       |                                  |                   |                        | Material  | Priority            | Total                 |                     |                       |
| J616986<br>#33 |                 | Lodge Farm,<br>High Catton,<br>York, North | External          | Exterior of farmhouse | To wall at high level            | Phone cowl        | Presumed<br>Chrysotile | 3         | 1                   | 4                     | Risk code E         |                       |
|                |                 | Yorkshire,<br>YO41 1EW                     |                   |                       |                                  |                   |                        | Very L    | _ow Materi          | al Risk               |                     |                       |
| Comments       |                 |                                            |                   |                       |                                  | Next reinspection | Extent                 | Recomm    | ended acti          | on                    | Action<br>Timescale | Date action completed |
| No sample tak  | en due to bei   | ng within 5 mete                           | ers of live incor | ning electric ca      | bles                             | 06/2022           | 1no.                   | Monitor a | and mana            | ge                    |                     |                       |
| Item Reference | Sample          | Building                                   | Floor             | Room                  | Position                         | Item desc         | Conclusion             | Assessm   | ent scores          | 3                     | Risk code           |                       |
|                |                 |                                            |                   |                       |                                  |                   |                        | Material  | Priority            | Total                 |                     |                       |
| J616986<br>#34 | PC000755        | Lodge Farm,<br>High Catton,<br>York, North | External          | Exterior of farmhouse | To wall                          | Cement pipe       | Chrysotile             | 4         | 2                   | 6                     | Risk code E         |                       |
|                |                 | Yorkshire,<br>YO41 1EW                     |                   |                       |                                  |                   |                        | Very L    | _ow Materi          | al Risk               |                     |                       |
| Comments       |                 |                                            |                   | Next reinspection     | Extent                           | Recomm            | ended acti             | on        | Action<br>Timescale | Date action completed |                     |                       |
| Continues into | o floor for unk | nown extent                                |                   |                       |                                  | 06/2022           | 7lm                    | Monitor a | and mana            | ge                    |                     |                       |
| Item Reference | Sample          | Building                                   | Floor             | Room                  | Position                         | Item desc         | Conclusion             | Assessm   | ent scores          | 3                     | Risk code           |                       |
|                |                 |                                            |                   |                       |                                  |                   |                        | Material  | Priority            | Total                 |                     |                       |
| J616986<br>#35 | PC000756        | Lodge Farm,<br>High Catton,<br>York, North | External          | Exterior of farmhouse | To wooden windows throughout     | Mastic            | Chrysotile             | 3         | 2                   | 5                     | Risk code E         |                       |
|                |                 | Yorkshire,<br>YO41 1EW                     |                   |                       | ground floor<br>and first floor. |                   |                        | Very L    | _ow Materi          | al Risk               |                     |                       |
| Comments       |                 |                                            |                   |                       |                                  | Next reinspection | Extent                 | Recomm    | ended acti          | on                    | Action<br>Timescale | Date action completed |
|                |                 |                                            |                   |                       |                                  | 06/2022           | 45lm                   | Monitor a | and mana            | ge                    |                     |                       |
| Item Reference | Sample          | Building                                   | Floor             | Room                  | Position                         | Item desc         | Conclusion             | Assessm   | ent scores          | 5                     | Risk code           |                       |
|                |                 |                                            |                   |                       |                                  |                   |                        | Material  | Priority            | Total                 |                     |                       |
| J616986<br>#2  | PC000743        | Lodge Farm,<br>High Catton,<br>York, North | External          | Workshop              | To sink unit                     | Bitumen pad       | Chrysotile             | 3         | 5                   | 8                     | Risk code E         |                       |
|                |                 | Yorkshire,<br>YO41 1EW                     |                   |                       |                                  |                   |                        | Very L    | _ow Materi          | al Risk               |                     |                       |
| Comments       |                 |                                            |                   |                       |                                  | Next reinspection | Extent                 | Recomm    | ended acti          | on                    | Action<br>Timescale | Date action completed |
|                |                 |                                            |                   |                       |                                  | 06/2022           | 3no.                   | Monitor a | and mana            | ge                    |                     |                       |