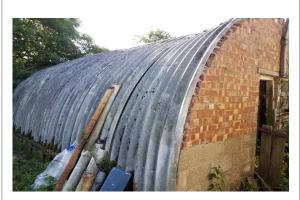

| BUILDING       | į          |                                                                      | Lodge Farm, I                      | High Catton, Yo    | rk, North York       | shire, YO41 1E                                                                         | w                                 |                             |                   |                |                     |             |
|----------------|------------|----------------------------------------------------------------------|------------------------------------|--------------------|----------------------|----------------------------------------------------------------------------------------|-----------------------------------|-----------------------------|-------------------|----------------|---------------------|-------------|
| FLOOR LE       | EVEL       |                                                                      | External                           |                    |                      |                                                                                        |                                   |                             |                   |                |                     |             |
| ROOM           |            |                                                                      | Agricultural b                     | uilding 2          | ROOM DE              | SCRIPTION                                                                              | Cement sheet be perspex sky light | arreled roof, brick g       | able ends, timber | windows and do | ors, concrete floor | ,           |
| Item           | Sample Ref | Position                                                             | Item                               | Product Type       |                      | Surface                                                                                | Extent                            | Conclusion                  | А                 | SSESSMENT S    | CORES               | Risk Code   |
| Reference      |            |                                                                      | Description                        |                    | Damage               | Treatment                                                                              |                                   |                             | MATERIAL          | PRIORITY       | TOTAL               |             |
| J616986<br>#37 | PC000758   | To barrelled<br>roof                                                 | Cement<br>sheets                   | Asbestos<br>Cement | (1) Low<br>Damage    | (1) Enclosed sprays and lagging, Sealed AIB, asbestos cement, textured coating, gasket | 100m²                             | Chrysotile +<br>Crocidolite | 6                 | 4              | 10                  | Risk code E |
| Comments       |            |                                                                      |                                    |                    |                      |                                                                                        | Recommend                         | ed action                   | Monitor and       | manage         |                     | <u></u>     |
| J616986<br>#38 | PC000759   | Stacked up<br>next to<br>building                                    | Loose cement<br>rainwater<br>goods | Asbestos<br>Cement | (2) Medium<br>Damage | (1) Enclosed sprays and lagging, Sealed AIB, asbestos cement, textured coating, gasket | 12lm                              | Chrysotile                  | 5                 | 4              | 9                   | Risk code E |
| Comments       |            | <u>'</u>                                                             | <u>'</u>                           | <u>'</u>           |                      | '                                                                                      | Recommend                         | ed action                   | Remove            |                | <u>'</u>            | '           |
| J616986<br>#66 |            | Due to building<br>condition and<br>full of debris<br>and vegetation | inspection                         |                    |                      |                                                                                        |                                   |                             |                   |                |                     |             |
| Comments       | '          | ,                                                                    | '                                  |                    |                      | ·                                                                                      | Recommend                         | ed action                   |                   | '              | '                   |             |
| J616986<br>#67 |            | Floor slab                                                           | Core inspection                    |                    |                      |                                                                                        |                                   |                             |                   |                |                     |             |
| Comments       |            |                                                                      |                                    |                    |                      |                                                                                        | Recommend                         | ed action                   |                   |                |                     |             |