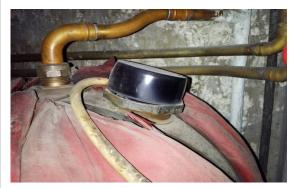

| Item Reference | Sample       | Building                                   | Floor        | Room                    | Position                             | Item desc         | Conclusion                   | Assessm   | ent scores | 3       | Risk code           |                                     |
|----------------|--------------|--------------------------------------------|--------------|-------------------------|--------------------------------------|-------------------|------------------------------|-----------|------------|---------|---------------------|-------------------------------------|
|                |              |                                            |              |                         |                                      |                   |                              | Material  | Priority   | Total   |                     | 0                                   |
| J616986<br>#20 |              | Lodge Farm,<br>High Catton,<br>York, North | Ground Floor | Farmhouse -<br>Store    | Within live electrics                | Textiles          | Presumed<br>Amosite          | 7         | 3          | 10      | Risk code D         |                                     |
|                |              | Yorkshire,<br>YO41 1EW                     |              |                         |                                      |                   |                              | Medi      | um Materia | al Risk |                     |                                     |
| Comments       |              |                                            |              |                         |                                      | Next reinspection | Extent                       | Recomm    | ended acti | on      | Action<br>Timescale | Date action completed               |
| Not accessed   | due to live  |                                            |              |                         |                                      | 06/2022           | 5no.                         | Monitor   | and mana   | ge      |                     |                                     |
| Item Reference | Sample       | Building                                   | Floor        | Room                    | Position                             | Item desc         | Conclusion                   |           | ent scores |         | Risk code           |                                     |
|                |              |                                            |              |                         |                                      |                   |                              | Material  | Priority   | Total   |                     |                                     |
| J616986<br>#11 | PC000748     | Lodge Farm,<br>High Catton,<br>York, North | 1st Floor    | Farmhouse -<br>Toilet   | To thermostat on top of copper water | Gasket            | Chrysotile                   | 5         | 4          | 9       | Risk code D         |                                     |
|                |              | Yorkshire,<br>YO41 1EW                     |              |                         | tank                                 |                   |                              | Lov       | w Material | Risk    |                     |                                     |
| Comments       |              |                                            |              |                         |                                      | Next reinspection | Extent                       | Recomm    | ended acti | on      | Action<br>Timescale | Date action completed               |
|                |              |                                            |              |                         |                                      | 06/2022           | 1no.                         | Monitor a | and mana   | ge      |                     |                                     |
| Item Reference | Sample       | Building                                   | Floor        | Room                    | Position                             | Item desc         | Conclusion                   | Assessm   | ent scores | 6       | Risk code           |                                     |
|                |              |                                            |              |                         |                                      |                   |                              | Material  | Priority   | Total   |                     |                                     |
| J616986<br>#36 | PC000757     | Lodge Farm,<br>High Catton,                | External     | Agricultural building 1 | To floor adjacent steel              | Cement pipe       | Chrysotile +<br>Crocidolite  | 6         | 3          | 9       | Risk code E         |                                     |
|                |              | York, North<br>Yorkshire,<br>YO41 1EW      |              |                         | column                               |                   |                              | Lov       | w Material | Risk    |                     |                                     |
| Comments       |              | •                                          |              |                         | •                                    | Next reinspection | Extent                       | Recomm    | ended acti | on      | Action<br>Timescale | Date action completed               |
| Continues into | ground for   | unknown extent                             |              |                         |                                      | 06/2022           | <1Im                         | Monitor   | and mana   | ge      |                     |                                     |
| Item Reference | Sample       | Building                                   | Floor        | Room                    | Position                             | Item desc         | Conclusion                   | Assessm   | ent scores | 5       | Risk code           |                                     |
|                |              |                                            |              |                         |                                      |                   |                              | Material  | Priority   | Total   |                     |                                     |
| #76            | As<br>Sample | Lodge Farm,<br>High Catton,                | External     | Agricultural building 1 | To high level adjacent               | Cement pipe       | Chrysotile +<br>Crocidolite* | 6         | 3          | 9       | Risk code E         |                                     |
|                | PC000757     | York, North<br>Yorkshire,<br>YO41 1EW      |              |                         | column                               |                   |                              | Lov       | w Material | Risk    |                     | \hat{\hat{\hat{\hat{\hat{\hat{\hat{ |
| Comments       |              |                                            |              |                         |                                      | Next reinspection | Extent                       | Recomm    | ended acti | on      | Action<br>Timescale | Date action completed               |
|                |              |                                            |              |                         |                                      | 06/2022           | 1lm                          | Monitor a | and mana   | ae      |                     |                                     |