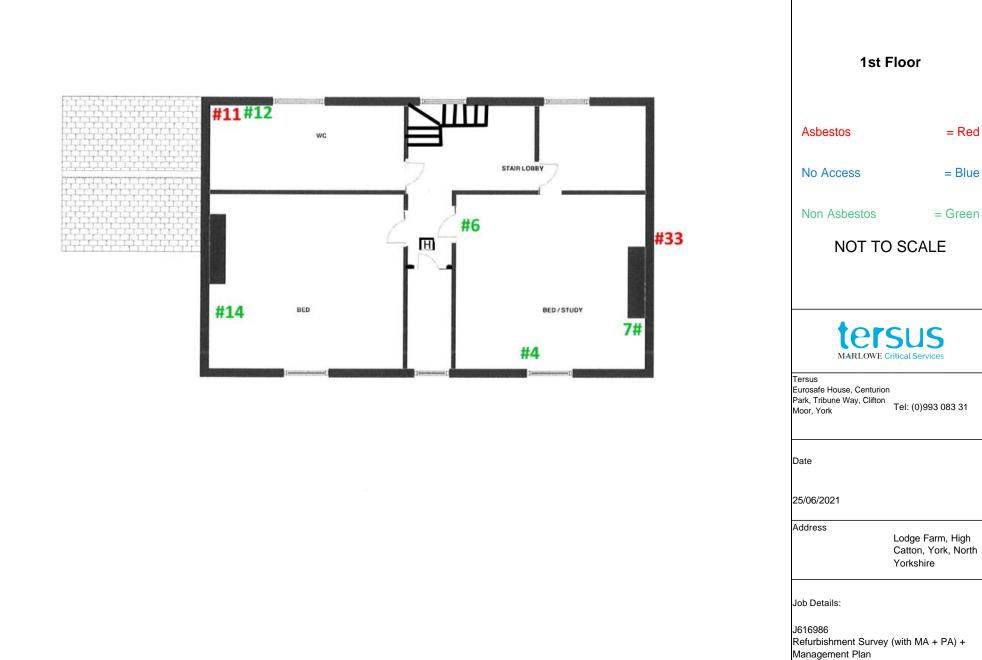

| Item Reference | Sample       | Building                                   | Floor        | Room                    | Position                             | Item desc         | Conclusion                   | Assessm   | ent scores | 3       | Risk code           |                                     |
|----------------|--------------|--------------------------------------------|--------------|-------------------------|--------------------------------------|-------------------|------------------------------|-----------|------------|---------|---------------------|-------------------------------------|
|                |              |                                            |              |                         |                                      |                   |                              | Material  | Priority   | Total   |                     | 0                                   |
| J616986<br>#20 |              | Lodge Farm,<br>High Catton,<br>York, North | Ground Floor | Farmhouse -<br>Store    | Within live electrics                | Textiles          | Presumed<br>Amosite          | 7         | 3          | 10      | Risk code D         |                                     |
|                |              | Yorkshire,<br>YO41 1EW                     |              |                         |                                      |                   |                              | Medi      | um Materia | al Risk |                     |                                     |
| Comments       |              |                                            |              |                         |                                      | Next reinspection | Extent                       | Recomm    | ended acti | on      | Action<br>Timescale | Date action completed               |
| Not accessed   | due to live  |                                            |              |                         |                                      | 06/2022           | 5no.                         | Monitor   | and mana   | ge      |                     |                                     |
| Item Reference | Sample       | Building                                   | Floor        | Room                    | Position                             | Item desc         | Conclusion                   |           | ent scores |         | Risk code           |                                     |
|                |              |                                            |              |                         |                                      |                   |                              | Material  | Priority   | Total   |                     |                                     |
| J616986<br>#11 | PC000748     | Lodge Farm,<br>High Catton,<br>York, North | 1st Floor    | Farmhouse -<br>Toilet   | To thermostat on top of copper water | Gasket            | Chrysotile                   | 5         | 4          | 9       | Risk code D         |                                     |
|                |              | Yorkshire,<br>YO41 1EW                     |              |                         | tank                                 |                   |                              | Lov       | w Material | Risk    |                     |                                     |
| Comments       |              |                                            |              |                         |                                      | Next reinspection | Extent                       | Recomm    | ended acti | on      | Action<br>Timescale | Date action completed               |
|                |              |                                            |              |                         |                                      | 06/2022           | 1no.                         | Monitor a | and mana   | ge      |                     |                                     |
| Item Reference | Sample       | Building                                   | Floor        | Room                    | Position                             | Item desc         | Conclusion                   | Assessm   | ent scores | 6       | Risk code           |                                     |
|                |              |                                            |              |                         |                                      |                   |                              | Material  | Priority   | Total   |                     |                                     |
| J616986<br>#36 | PC000757     | Lodge Farm,<br>High Catton,                | External     | Agricultural building 1 | To floor adjacent steel              | Cement pipe       | Chrysotile +<br>Crocidolite  | 6         | 3          | 9       | Risk code E         |                                     |
|                |              | York, North<br>Yorkshire,<br>YO41 1EW      |              |                         | column                               |                   |                              | Lov       | w Material | Risk    |                     |                                     |
| Comments       |              | •                                          |              |                         | •                                    | Next reinspection | Extent                       | Recomm    | ended acti | on      | Action<br>Timescale | Date action completed               |
| Continues into | ground for   | unknown extent                             |              |                         |                                      | 06/2022           | <1Im                         | Monitor   | and mana   | ge      |                     |                                     |
| Item Reference | Sample       | Building                                   | Floor        | Room                    | Position                             | Item desc         | Conclusion                   | Assessm   | ent scores | 5       | Risk code           |                                     |
|                |              |                                            |              |                         |                                      |                   |                              | Material  | Priority   | Total   |                     |                                     |
| #76            | As<br>Sample | Lodge Farm,<br>High Catton,                | External     | Agricultural building 1 | To high level adjacent               | Cement pipe       | Chrysotile +<br>Crocidolite* | 6         | 3          | 9       | Risk code E         |                                     |
|                | PC000757     | York, North<br>Yorkshire,<br>YO41 1EW      |              |                         | column                               |                   |                              | Lov       | w Material | Risk    |                     | \hat{\hat{\hat{\hat{\hat{\hat{\hat{ |
| Comments       |              |                                            |              |                         |                                      | Next reinspection | Extent                       | Recomm    | ended acti | on      | Action<br>Timescale | Date action completed               |
|                |              |                                            |              |                         |                                      | 06/2022           | 1lm                          | Monitor a | and mana   | ae      |                     |                                     |