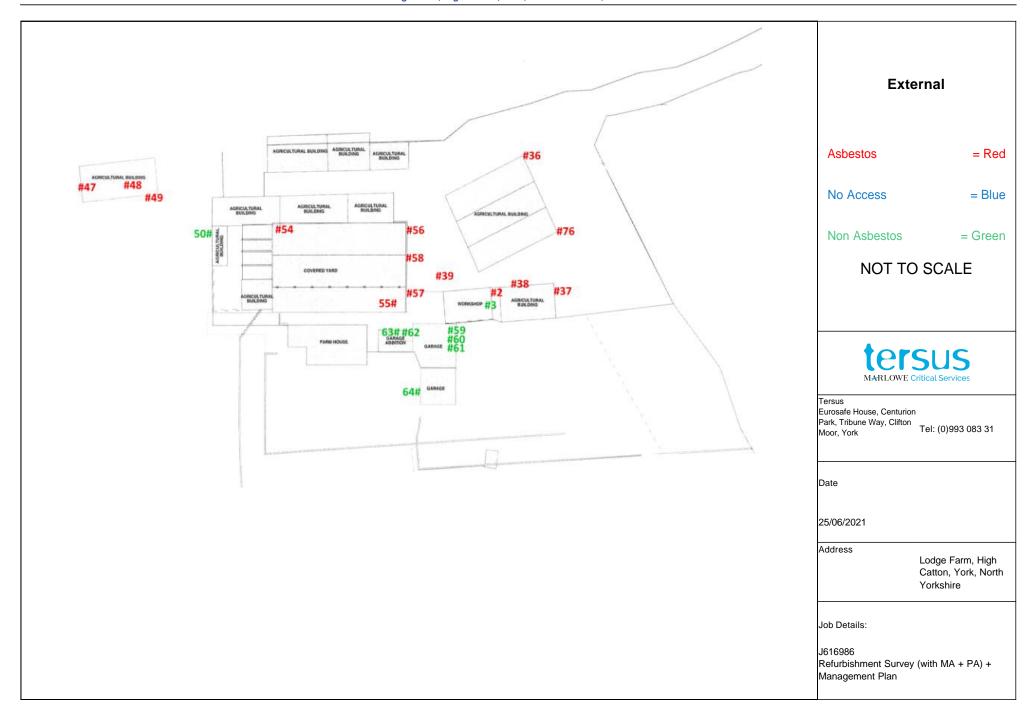

#### Survey / Building comments

A refurbishment survey was undertaken to the main farmhouse with a demolition survey undertaken to agricultural buildings 1-11, garage 1 and 2 including garage addition, workshop and covered yard areas. The concrete floor slab has been investigated within each outbuilding with a concrete base and the yard.

| BUILDING       |                          |                                      | Lodge Farm, I  | High Catton, Yo    | rk, North Yorl    | shire, YO41 1E                                                                                                 | W        |                                              |                   |                     |                   |             |
|----------------|--------------------------|--------------------------------------|----------------|--------------------|-------------------|----------------------------------------------------------------------------------------------------------------|----------|----------------------------------------------|-------------------|---------------------|-------------------|-------------|
| FLOOR LE       | VEL                      |                                      | External       |                    |                   |                                                                                                                |          |                                              |                   |                     |                   |             |
| ROOM           |                          |                                      | Agricultural b | uilding 1          | ROOM DE           | SCRIPTION                                                                                                      |          | timber beams, steel<br>ter goods, soil floor | roof and high lev | vel wall sheets, uP | VC, cast iron and |             |
| ltem           | Sample Ref               | Position                             | Item           | Product Type       | Condition /       | Surface                                                                                                        | Extent   | Conclusion                                   | A                 | SSESSMENT S         | CORES             | Risk Code   |
| Reference      |                          |                                      | Description    |                    | Damage            | Treatment                                                                                                      |          |                                              | MATERIAL          | PRIORITY            | TOTAL             |             |
| J616986<br>#36 | PC000757                 | To floor<br>adjacent steel<br>column | Cement pipe    | Asbestos<br>Cement | (1) Low<br>Damage | (1) Enclosed<br>sprays and<br>lagging,<br>Sealed AIB,<br>asbestos<br>cement,<br>textured<br>coating,<br>gasket | <1lm     | Chrysotile +<br>Crocidolite                  | 6                 | 3                   | 9                 | Risk code l |
| Comments       |                          |                                      |                |                    |                   |                                                                                                                | Recommen | ded action                                   | Monitor and       | manage              |                   |             |
|                | ground for unkr          | nown extent                          |                |                    |                   |                                                                                                                |          |                                              |                   |                     |                   |             |
| J616986<br>#76 | As<br>Sample<br>PC000757 | To high level<br>adjacent<br>column  | Cement pipe    | Asbestos<br>Cement | (1) Low<br>Damage | (1) Enclosed<br>sprays and<br>lagging,<br>Sealed AIB,<br>asbestos<br>cement,<br>textured<br>coating,<br>gasket | 1lm      | Chrysotile +<br>Crocidolite*                 | 6                 | 3                   | 9                 | Risk code l |
| Comments       |                          |                                      |                |                    |                   |                                                                                                                | Recommen | ded action                                   | Monitor and       | manage              |                   |             |