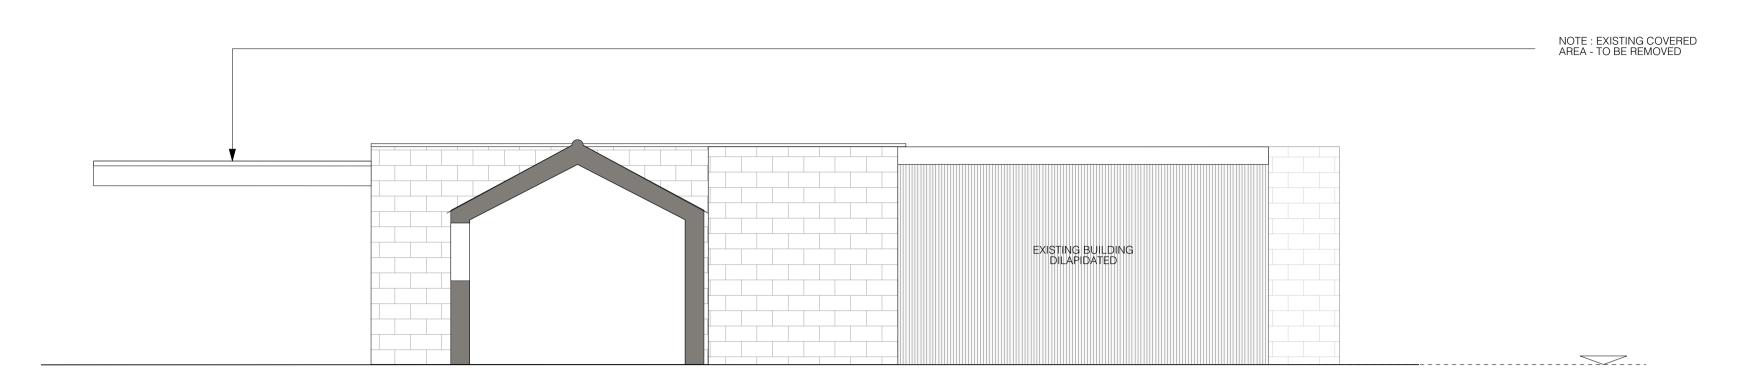

ALL DOORS AND WINDOWS TO BE NEW TIMBER CONSTRUCTION NOTED OTHERWISE

ROOF TILES TO MATCH IN WITH TILES TO ADJACENT AGRICULTURAL BUILDINGS.

LODGE FARM - EXISTING SECTIONAL WEST ELEVATION (ACCOMODATION AREA)

SCALE: 1:50@A1 // 1:100@ A3

LODGE FARM - PROPOSED SECTIONAL WEST ELEVATION (ACCOMODATION AREA)

SCALE: 1:50@A1 // 1:100@ A3