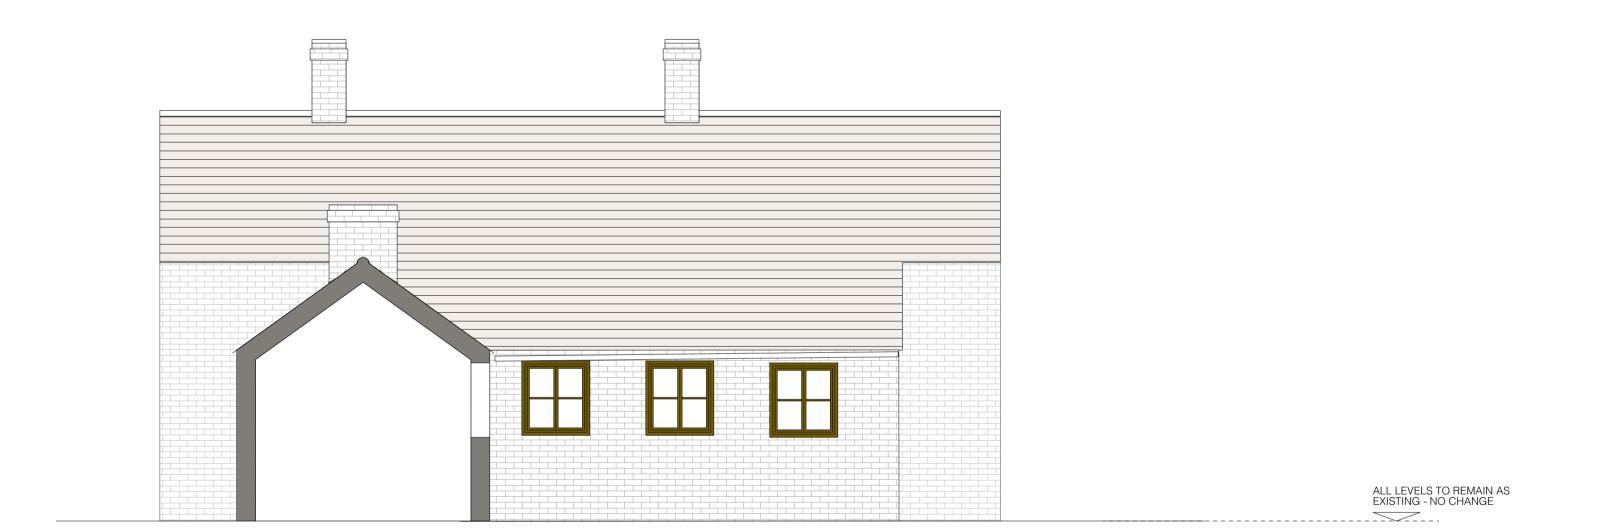

SCALE: 1:50@A1 // 1:100@ A3

LODGE FARM - PROPOSED SECTIONAL WEST ELEVATION (ACCOMODATION AREA)

SCALE: 1:50@A1 // 1:100@ A3