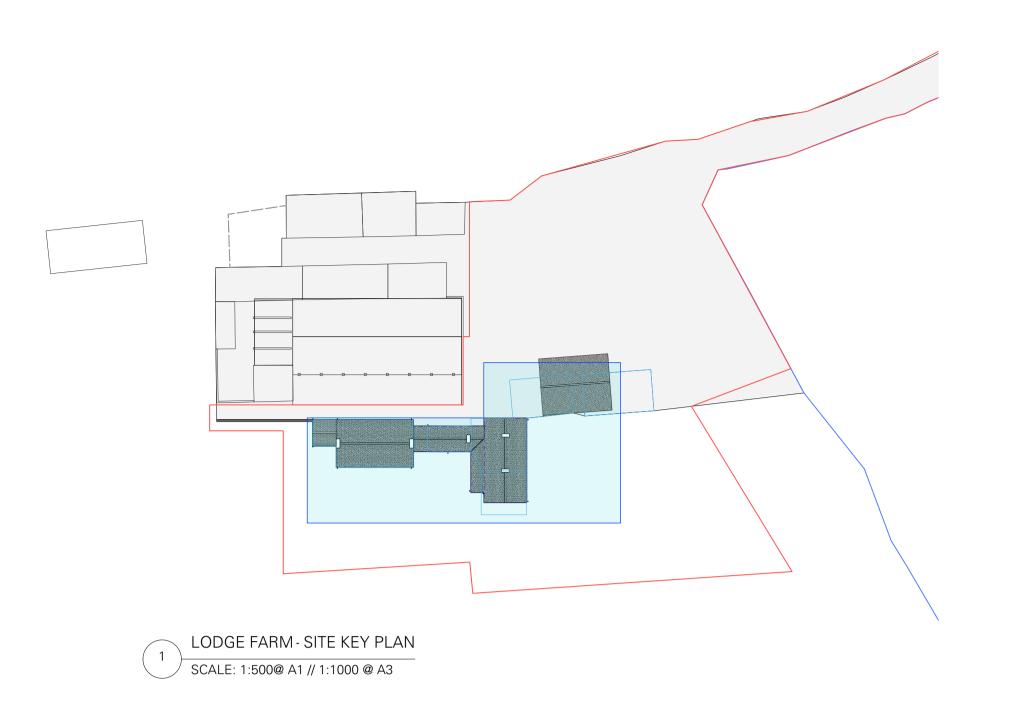

## Lodge Farm

DRAWING TITLE EXISTING FIRST FLOOR PLAN

DRAWING NUMBER (rev)

PLA.101.04 DATE

210423 DRAWN - QF

CHECKED - KM

SCALE AS INDICATED ON DRAWING

COPYRIGHT IS RESERVED BY KM WORKSHOPS LIMITED.

| INFORMATION  | SKETCH   |
|--------------|----------|
| COMMENT      | APPROVAL |
| CONSTRUCTION |          |
| STATUS BY    | DATE     |

WWW.KM-WORKSHOPS.COM

LODGE FARM - EXISTING FIRST FLOOR PLAN (PROPOSED DWELLING AREA) SCALE: 1:50@ A1 // 1:100 @ A3