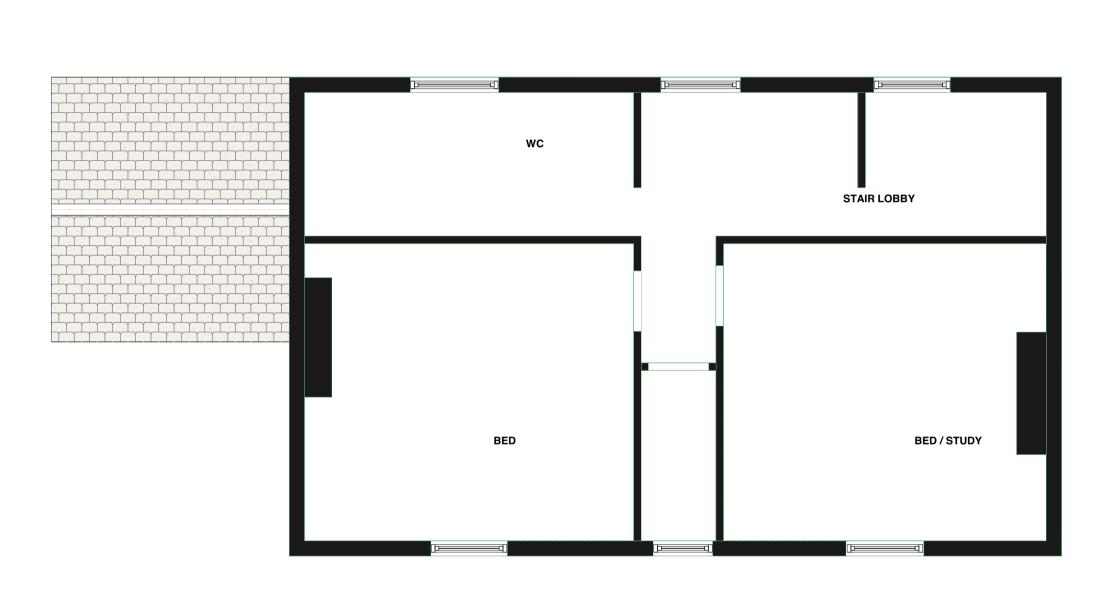

## Lodge Farm

DRAWING TITLE EXISTING FIRST FLOOR PLAN

DRAWING NUMBER (rev)

PLA.101.04 DATE

210423 DRAWN - QF

CHECKED - KM

SCALE AS INDICATED ON DRAWING

COPYRIGHT IS RESERVED BY KM WORKSHOPS LIMITED.

| INFORMATION  | SKETCH   |
|--------------|----------|
| COMMENT      | APPROVAL |
| CONSTRUCTION |          |
| STATUS BY    | DATE     |

WWW.KM-WORKSHOPS.COM

LODGE FARM - EXISTING FIRST FLOOR PLAN (PROPOSED DWELLING AREA) SCALE: 1:50@ A1 // 1:100 @ A3