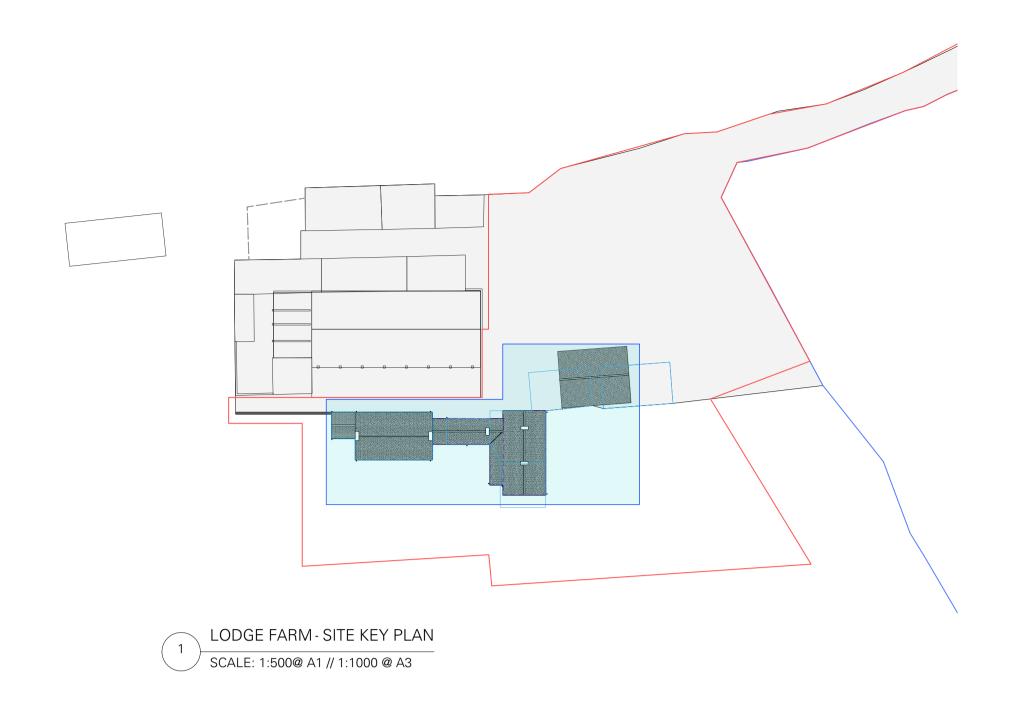

## Lodge Farm

DRAWING TITLE
PROPOSED GROUND FLOOR PLAN
DRAWING NUMBER (rev)

PLA.101.06

DATE **210423** DRAWN - QF

CHECKED - KM

SCALE AS INDICATED ON DRAWING

COPYRIGHT IS RESERVED BY KM WORKSHOPS LIMITED.

DRAWING IS ISSUED ON THE CONDITION IT IS NOT COPIED, REPRODUCED, RETAINED OR DISCLOSED TO ANY UNAUTHORISED PERSON, EITHER WHOLLY OR IN PART, WITHOUT THE CONSENT IN WRITING OF KM WORKSHOPS LIMITED