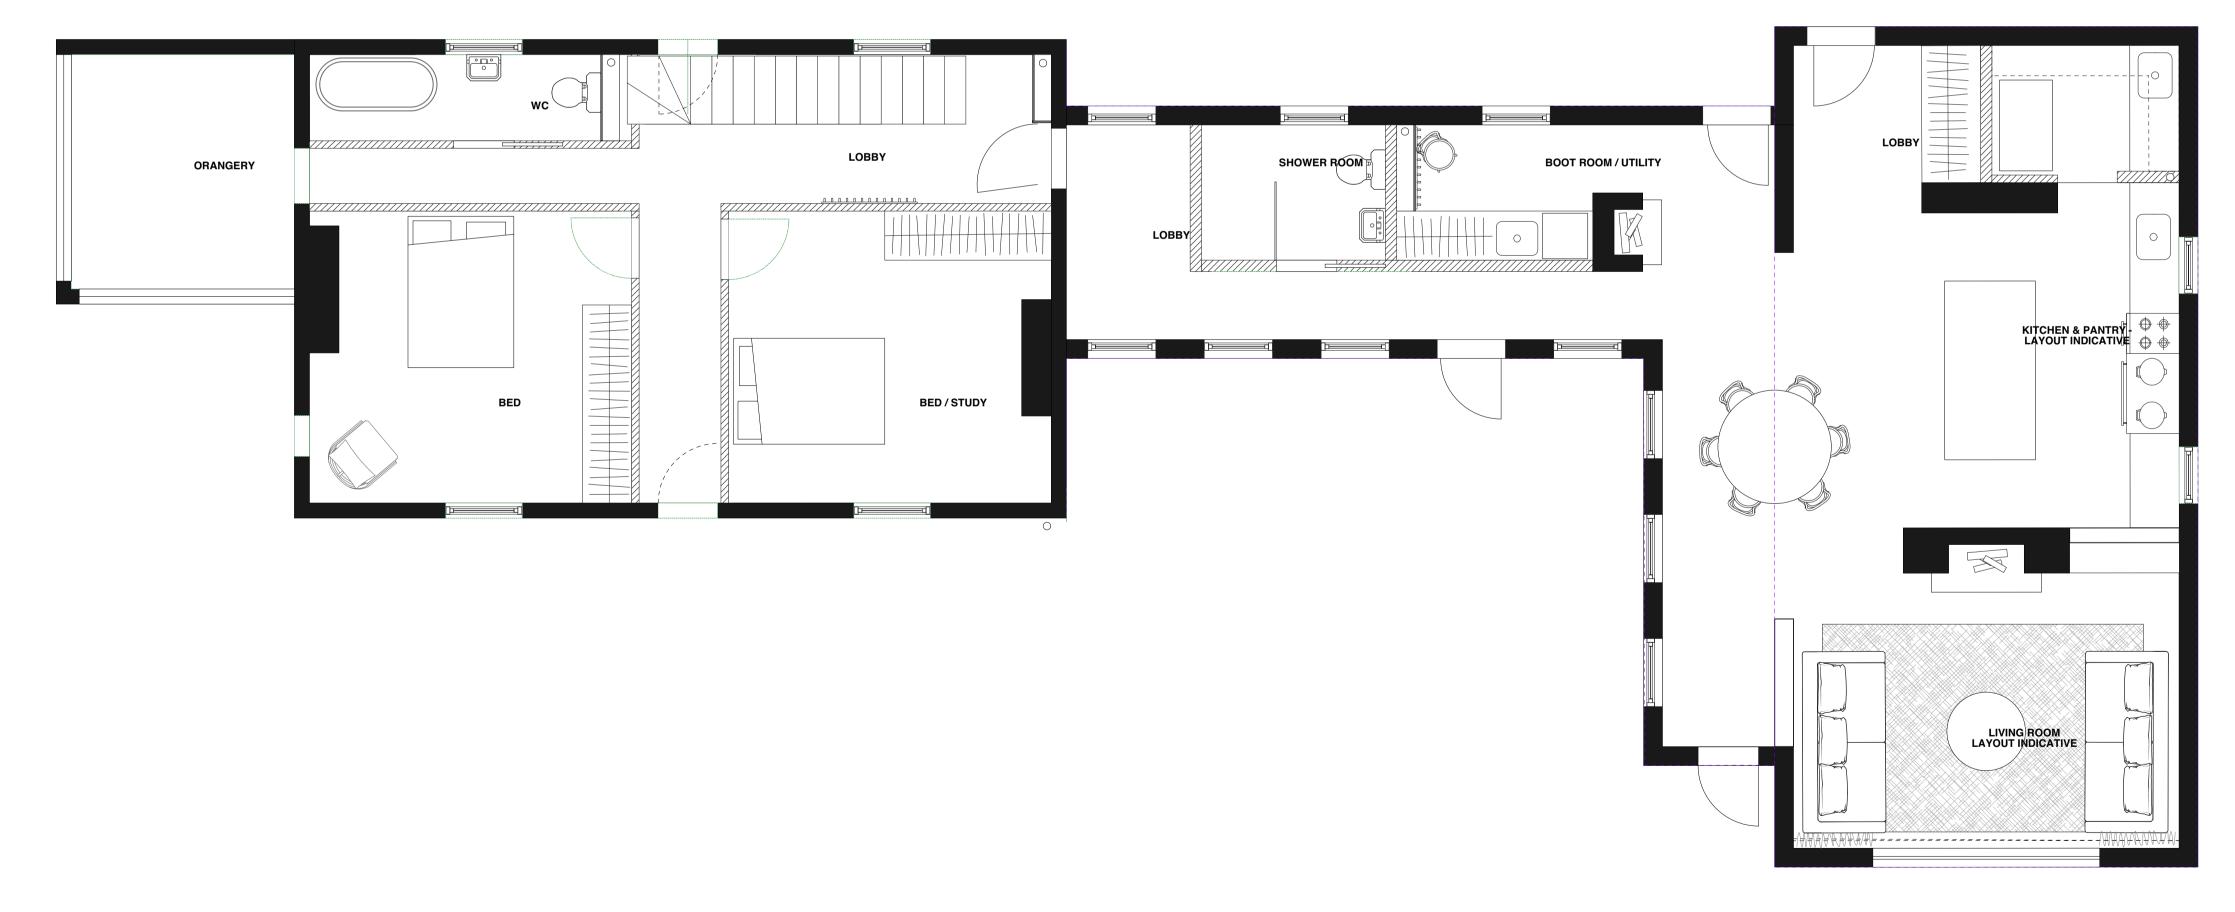

## Lodge Farm

DRAWING TITLE
PROPOSED GROUND FLOOR PLAN
DRAWING NUMBER (rev)

PLA.101.06

DATE **210423** DRAWN - QF

CHECKED - KM

SCALE AS INDICATED ON DRAWING

COPYRIGHT IS RESERVED BY KM WORKSHOPS LIMITED.

DRAWING IS ISSUED ON THE CONDITION IT IS NOT COPIED, REPRODUCED, RETAINED OR DISCLOSED TO ANY UNAUTHORISED PERSON, EITHER WHOLLY OR IN PART, WITHOUT THE CONSENT IN WRITING OF KM WORKSHOPS LIMITED

WWW.KM-WORKSHOPS.COM

LODGE FARM - PROPOSED GROUND FLOOR PLAN (PROPOSED DWELLING AREA)

SCALE: 1:50@ A1 // 1:100 @ A3

PLEASE NOTE - INTERNAL LAYOUT INDICATIVE ONLY - SHOWN FOR ILLUSTRATION

| 0 | 1 | 2 | 3 | 4 | 5 | 6 | 7 | 8 | 9 | 10 M |
|---|---|---|---|---|---|---|---|---|---|------|
|   |   |   |   |   |   |   |   |   |   |      |