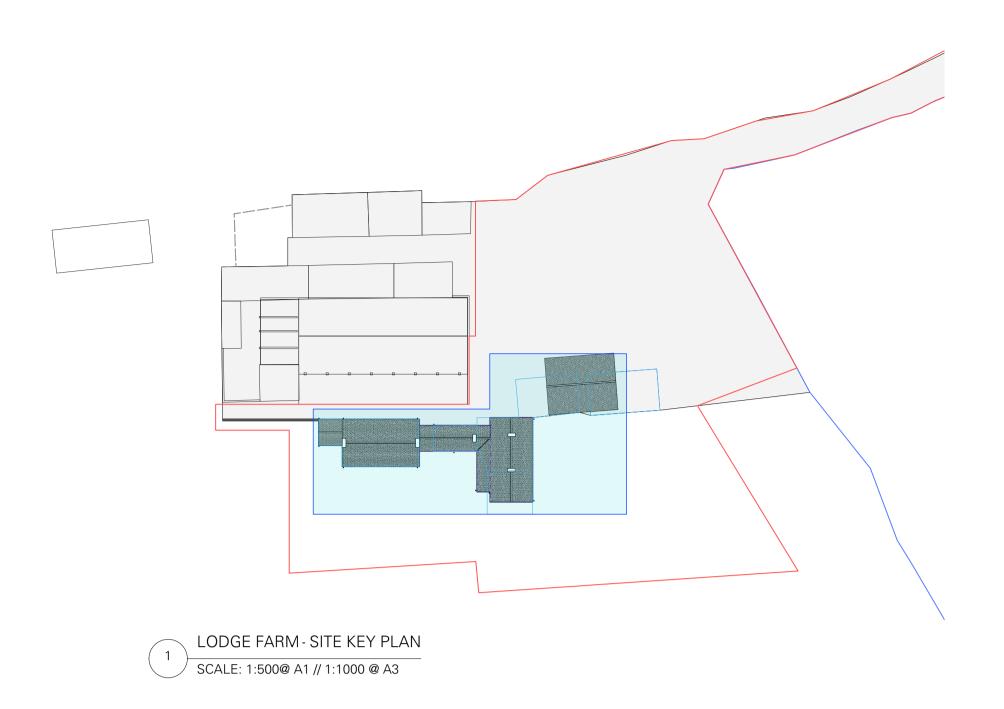

## Lodge Farm

DRAWING TITLE
EXISTING ROOF PLAN

DRAWING NUMBER (rev)
PLA.101.05
DATE
210423

DRAWN - QF CHECKED - KM

SCALE AS INDICATED ON DRAWING

COPYRIGHT IS RESERVED BY KM WORKSHOPS LIMITED.

COPYRIGHT IS RESERVED BY KM WORKSHOPS LIMITE