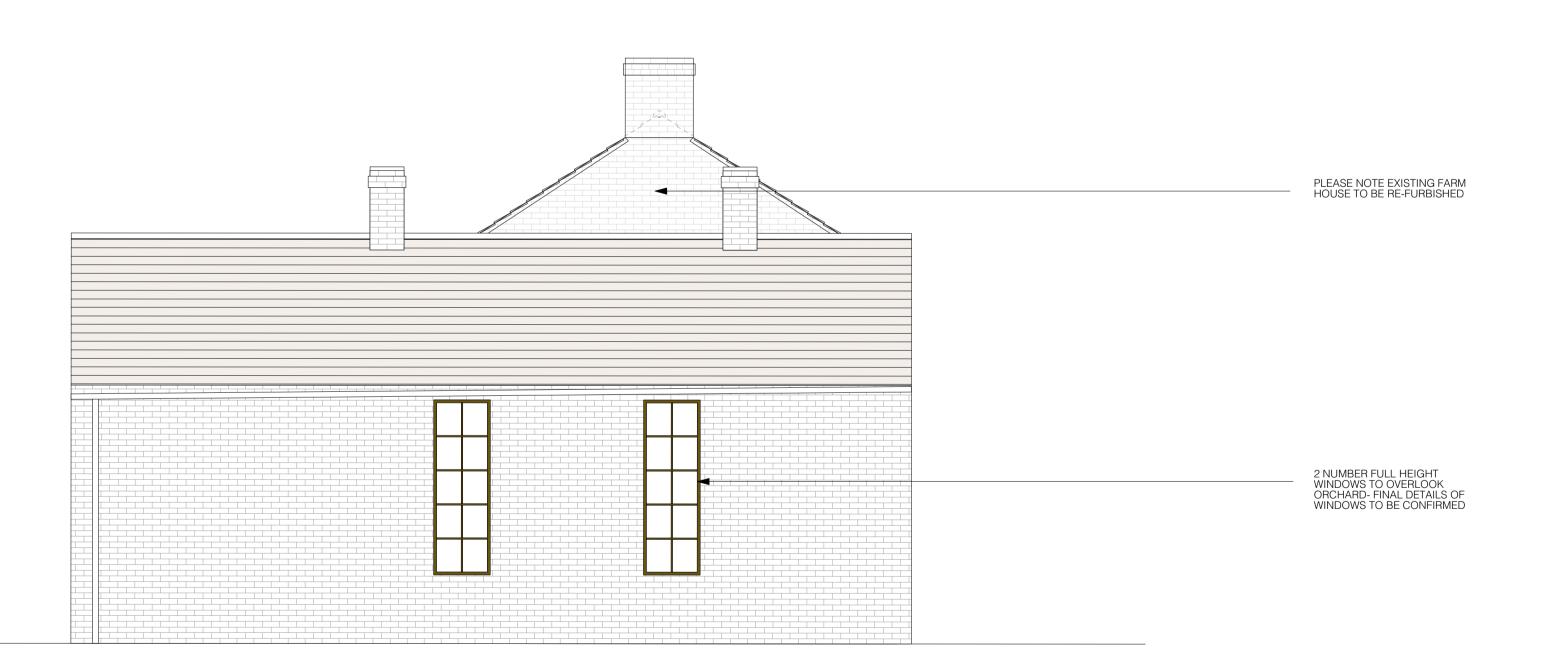

PLEASE NOTE ALL NEW WINDOW AND DOOR DETAILS ARE TO BE FINALISED - SHOWN FOR PRINCIPLE LOCATION OF OPENINGS ONLY.

## MATERIALS:

ALL STRUCTURE TO BE BRICK BUILT WITH RECLAIMED / NEW BRICK TO MATCH IN WITH FARM HOUSE STOCK.

ALL DOORS AND WINDOWS TO BE NEW TIMBER CONSTRUCTION NOTED OTHERWISE

ROOF TILES TO MATCH IN WITH TILES TO ADJACENT AGRICULTURAL BUILDINGS.