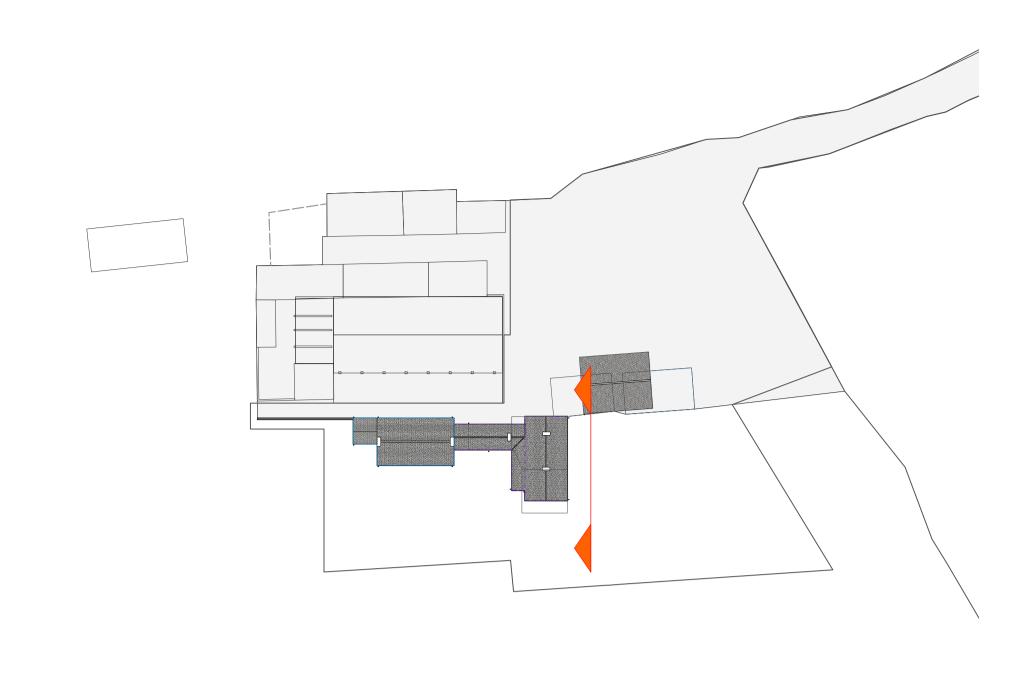

LODGE FARM - EXISTING EAST ELEVATION (ACCOMODATION AREA) 1

SCALE: 1:50@A1 // 1:100@ A3

NOTE : EXISTING COVERED AREA - TO BE REMOVED

LODGE FARM - SITE KEY PLAN SCALE: 1:500@ A1 // 1:1000 @ A3