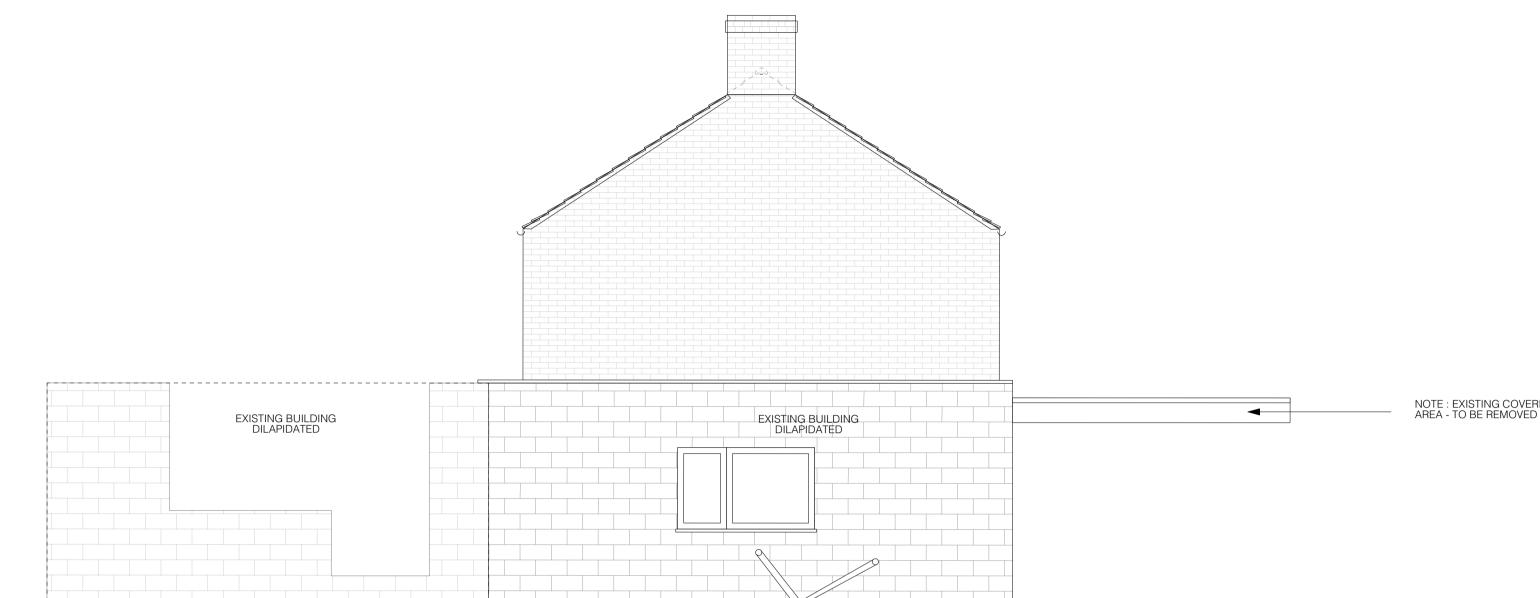

LODGE FARM - EXISTING EAST ELEVATION (ACCOMODATION AREA) 1

SCALE: 1:50@A1 // 1:100@ A3

NOTE : EXISTING COVERED AREA - TO BE REMOVED

LODGE FARM - SITE KEY PLAN SCALE: 1:500@ A1 // 1:1000 @ A3

## KEY NOTES:

BUILDINGS NOT AFFECTED BY PROPOSAL NOT SHOWN PLEASE REFER TO PHOTO SURVEY FOR FURTHER INFORMATION TO CONTEXT. GARAGES TO BE DEMOLISHED NOT SHOWN

NEW WORKSHOPS FALLING WITHIN PERMITTED DEVELOPMENT NOT SHOWN

PLEASE NOTE ALL NEW WINDOW AND DOOR DETAILS ARE TO BE FINALISED - SHOWN FOR PRINCIPLE LOCATION OF OPENINGS ONLY.

## MATERIALS:

ALL STRUCTURE TO BE BRICK BUILT WITH RECLAIMED / NEW BRICK TO MATCH IN WITH FARM HOUSE STOCK.

ALL DOORS AND WINDOWS TO BE NEW TIMBER CONSTRUCTION NOTED OTHERWISE

ROOF TILES TO MATCH IN WITH TILES TO ADJACENT AGRICULTURAL BUILDINGS.