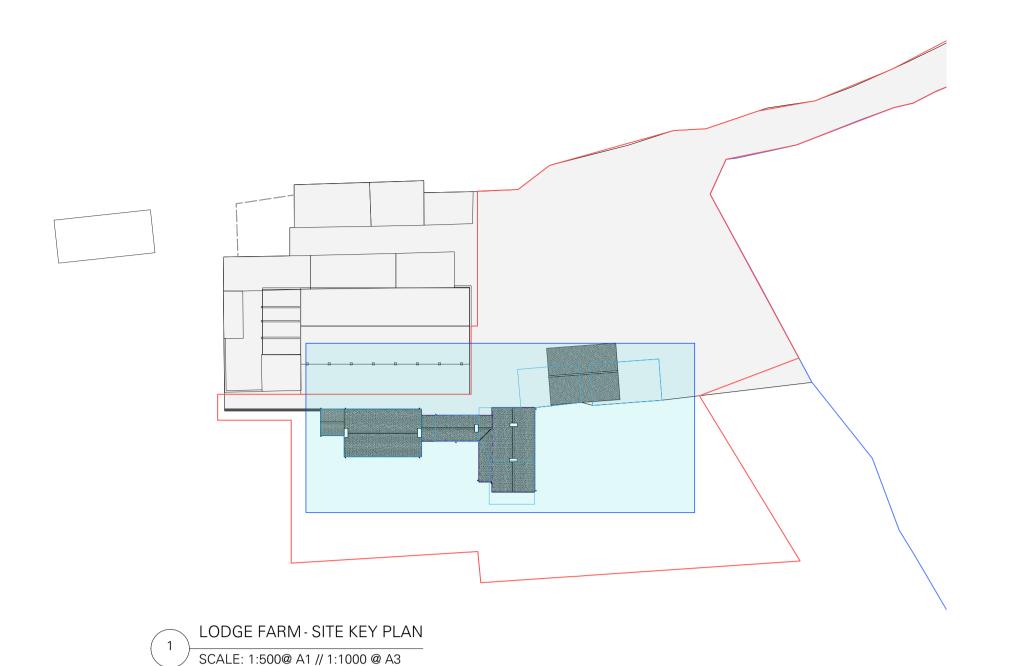

\_\_\_\_\_ \_\_\_\_\_ \_\_\_\_ \_\_\_\_ \_\_\_\_

LODGE FARM - PROPOSED ROOF PLAN 1

/ SCALE: 1:100@ A1 // 1:200 @ A3

PLEASE NOTE - AREA AFFECTED BY APPLICATION SHOWN ONLY





## EXISTING BUILDINGS SHOWN FOR ILLUSTRATION AND ORIENTATION ONLY. AS PREVIOUSLY NOTED BUILDS TO BE

NEW BRICK STRUCTURE TO HAVE PITCHED TILE ROOF - TO MATCH IN WITH FARM HOUSE.

NEW BUILDING TO FORM EXTERNAL GARAGE - NO FURTHER DETAIL WITHIN APPLICATION AS DEEMED PERMISSIBLE AS PROPOSED TO BE CONSTRUCTED IN LINE WITH WITH OUTBUILDINGS CONDITIONS

NEW LINK BUILDING TO HAVE PITCHED TILED ROOF - TO MATCH IN WITH FARM HOUSE

REFURBISHED FARM HOUSE TO HAVE REPLACEMENT TILE ROOF TO MATCH EXISTING .

ADDITION TO DWELLING TO HAVE PITCHED TILED ROOF - TO MATCH IN WITH NEW CHIMNEY STACKS SHOWN

**KM WORKSHOPS** LIMITED

#