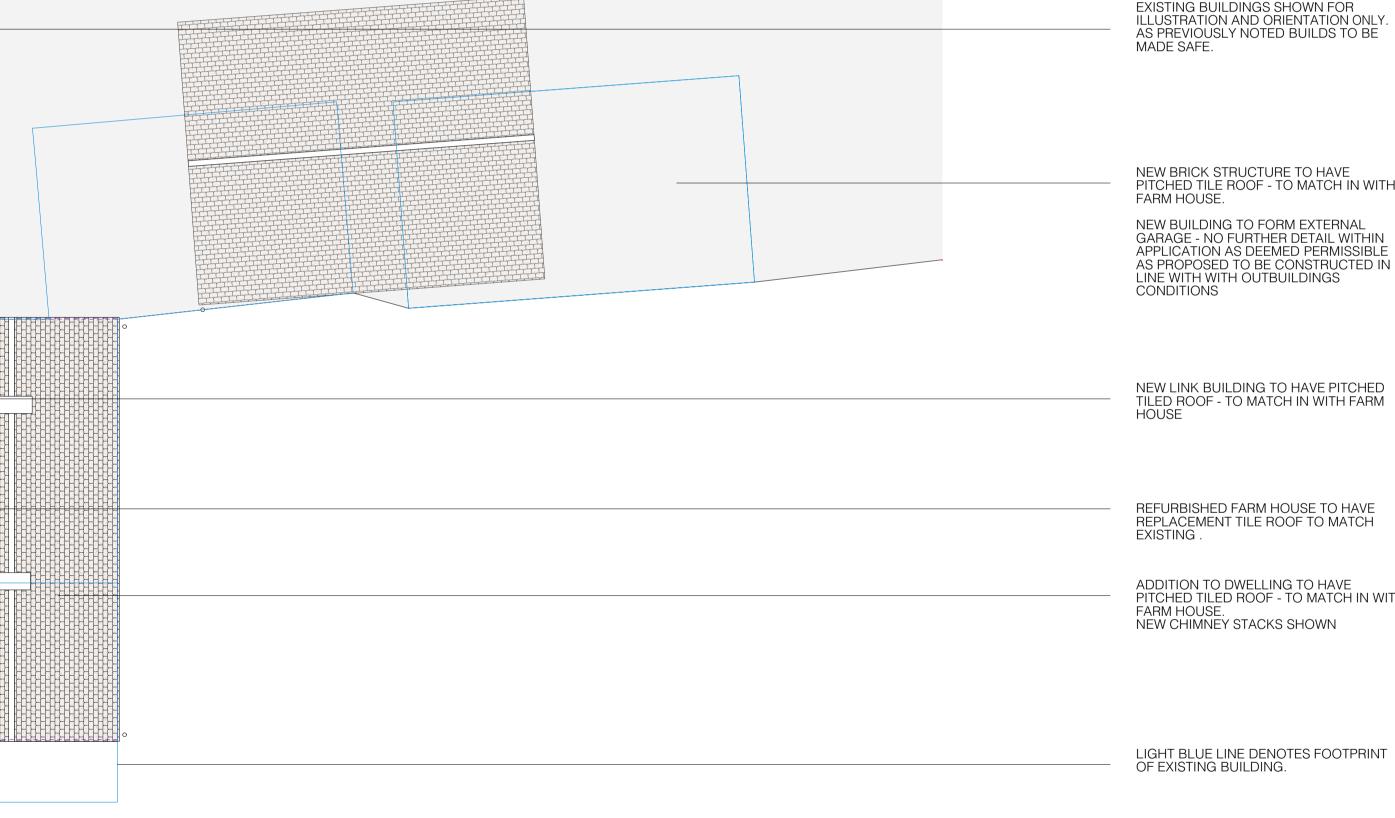

## EXISTING BUILDINGS SHOWN FOR ILLUSTRATION AND ORIENTATION ONLY. AS PREVIOUSLY NOTED BUILDS TO BE

NEW BRICK STRUCTURE TO HAVE PITCHED TILE ROOF - TO MATCH IN WITH FARM HOUSE.

NEW BUILDING TO FORM EXTERNAL GARAGE - NO FURTHER DETAIL WITHIN APPLICATION AS DEEMED PERMISSIBLE AS PROPOSED TO BE CONSTRUCTED IN LINE WITH WITH OUTBUILDINGS CONDITIONS

NEW LINK BUILDING TO HAVE PITCHED TILED ROOF - TO MATCH IN WITH FARM HOUSE

REFURBISHED FARM HOUSE TO HAVE REPLACEMENT TILE ROOF TO MATCH EXISTING .

ADDITION TO DWELLING TO HAVE PITCHED TILED ROOF - TO MATCH IN WITH NEW CHIMNEY STACKS SHOWN