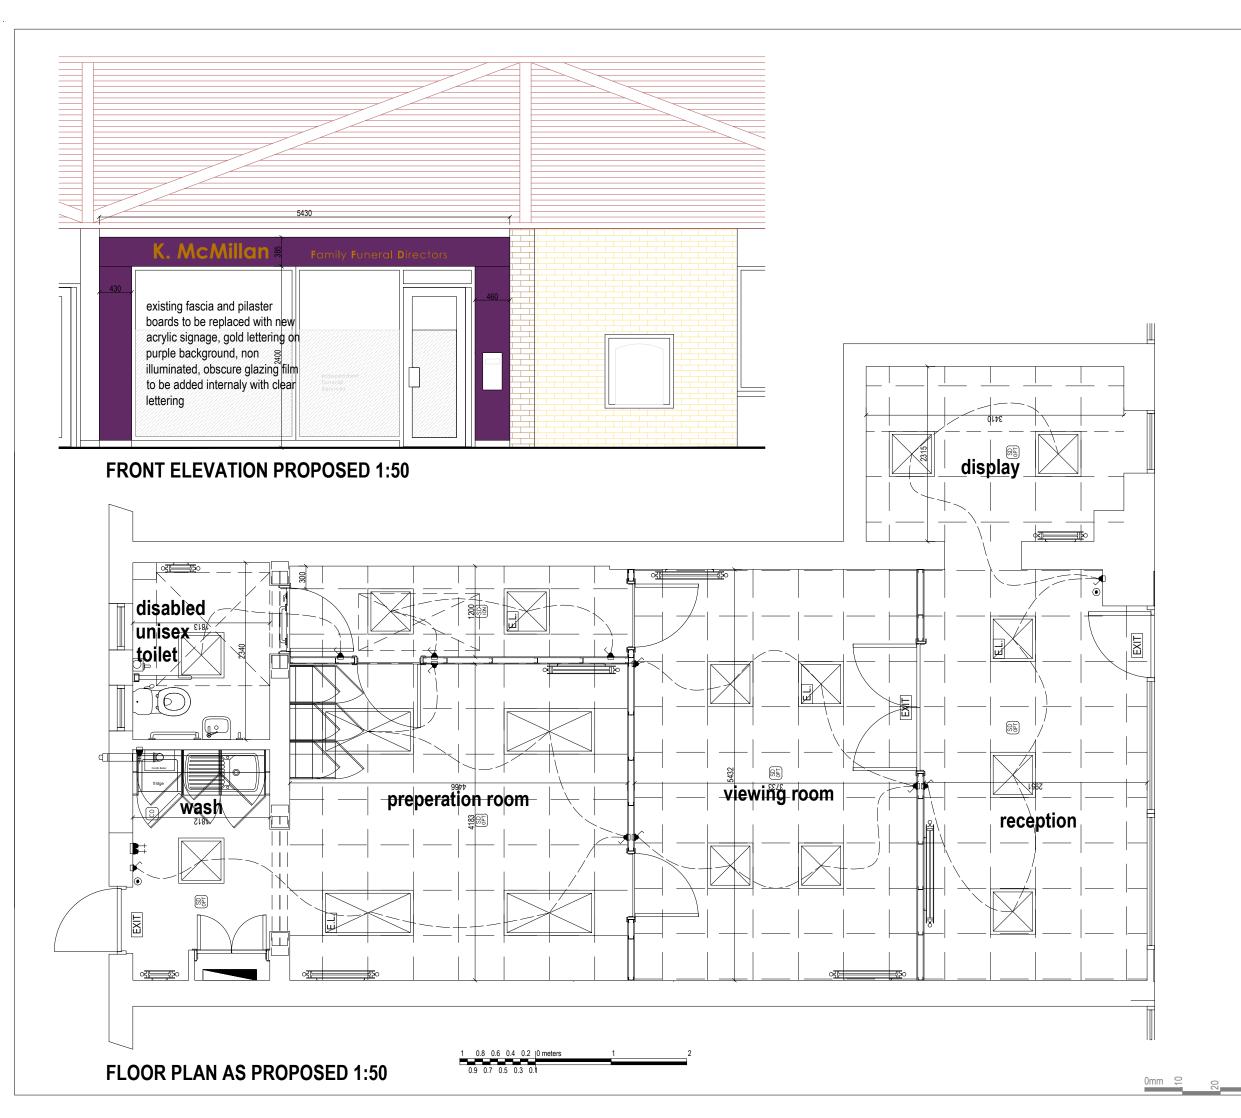

All partitions formed with 70mm metal stud and 15mm plasterboard each side and taken to the structural soffit. All partitions to be filled with acoustic quilt. Min fire rating 30mins

All doors to 30m FRSC

600mm suspended ceiling to be provided throughout as indicated.

LED lighting to be incorporated within ceiling system. Surface mounted units to be used in toilet and wash

Fire alarm system with, call points, iluminated exit signs and smoke detectors as located on drawings.

Existing ventilation system to be retained and adapted to new layout.

New combie gas boiler and wet radiators to provide hot water and heating. All pipework to be routed through ceiling void.

Rev A 20-8-21 Signage detail added