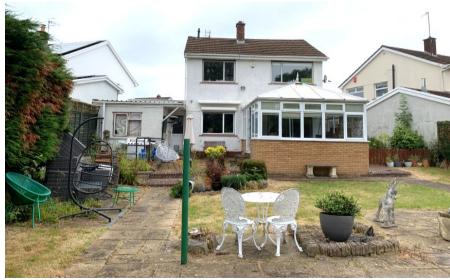

## Rebuild garage and conservatory footprint as habitable space with new connecting infill between

This proposal seeks to demolish the existing rear garage and conservatory and replace them with new cavity walls and flat roof, built and insulated to current habitable standards. A new small infill extension will connect the two rebuilt footprints and provide enlarged kitchen space facing onto the garden.

The property has a generous corner garden plot that widens and falls to the rear, and it is believed that the proposed remodeled extension won't significantly alter the existing amenity and aspect in relation to the neighbouring properties.

Sketch view of existing rear (NTS)