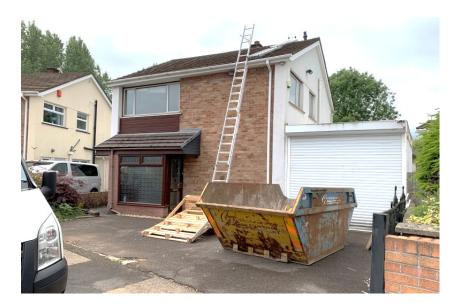

## Rebuild garage and conservatory footprint as habitable space with new connecting infill between

This proposal seeks to demolish the existing rear garage and conservatory and replace them with new cavity walls and flat roof, built and insulated to current habitable standards. A new small infill extension will connect the two rebuilt footprints and provide enlarged kitchen space facing onto the garden.

Materials will match the main house using render and brick on the walls, while the profiled sheet metal roofing over the original garage will be replaced with a flat roof membrane that unifies the new proposal.