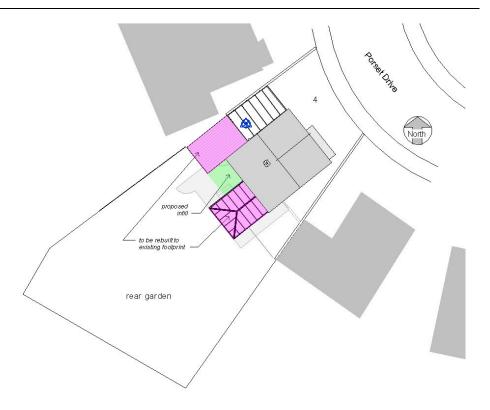

## Rebuild garage and conservatory footprint as habitable space with new connecting infill between

This proposal seeks to demolish the existing rear garage and conservatory and replace them with new cavity walls and flat roof, built and insulated to current habitable standards. A new small infill extension will connect the two rebuilt footprints and provide enlarged kitchen space facing onto the garden.

Materials will match the main house using render and brick on the walls, while the profiled sheet metal roofing over the original garage will be replaced with a flat roof membrane that unifies the new proposal.