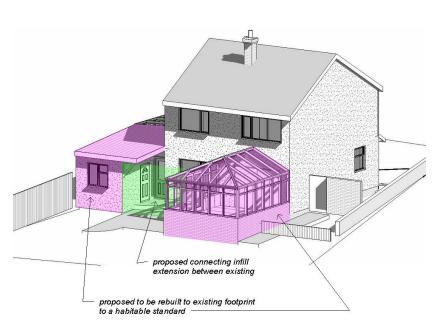

## **Proposed single storey extension to rear:**

## Rebuild garage and conservatory footprint as habitable space with new connecting infill between

This proposal seeks to demolish the existing rear garage and conservatory and replace them with new cavity walls and flat roof, built and insulated to current habitable standards. A new small infill extension will connect the two rebuilt footprints and provide enlarged kitchen space facing onto the garden.

Materials will match the main house using render and brick on the walls, while the profiled sheet metal roofing over the original garage will be replaced with a flat roof membrane that unifies the new proposal.