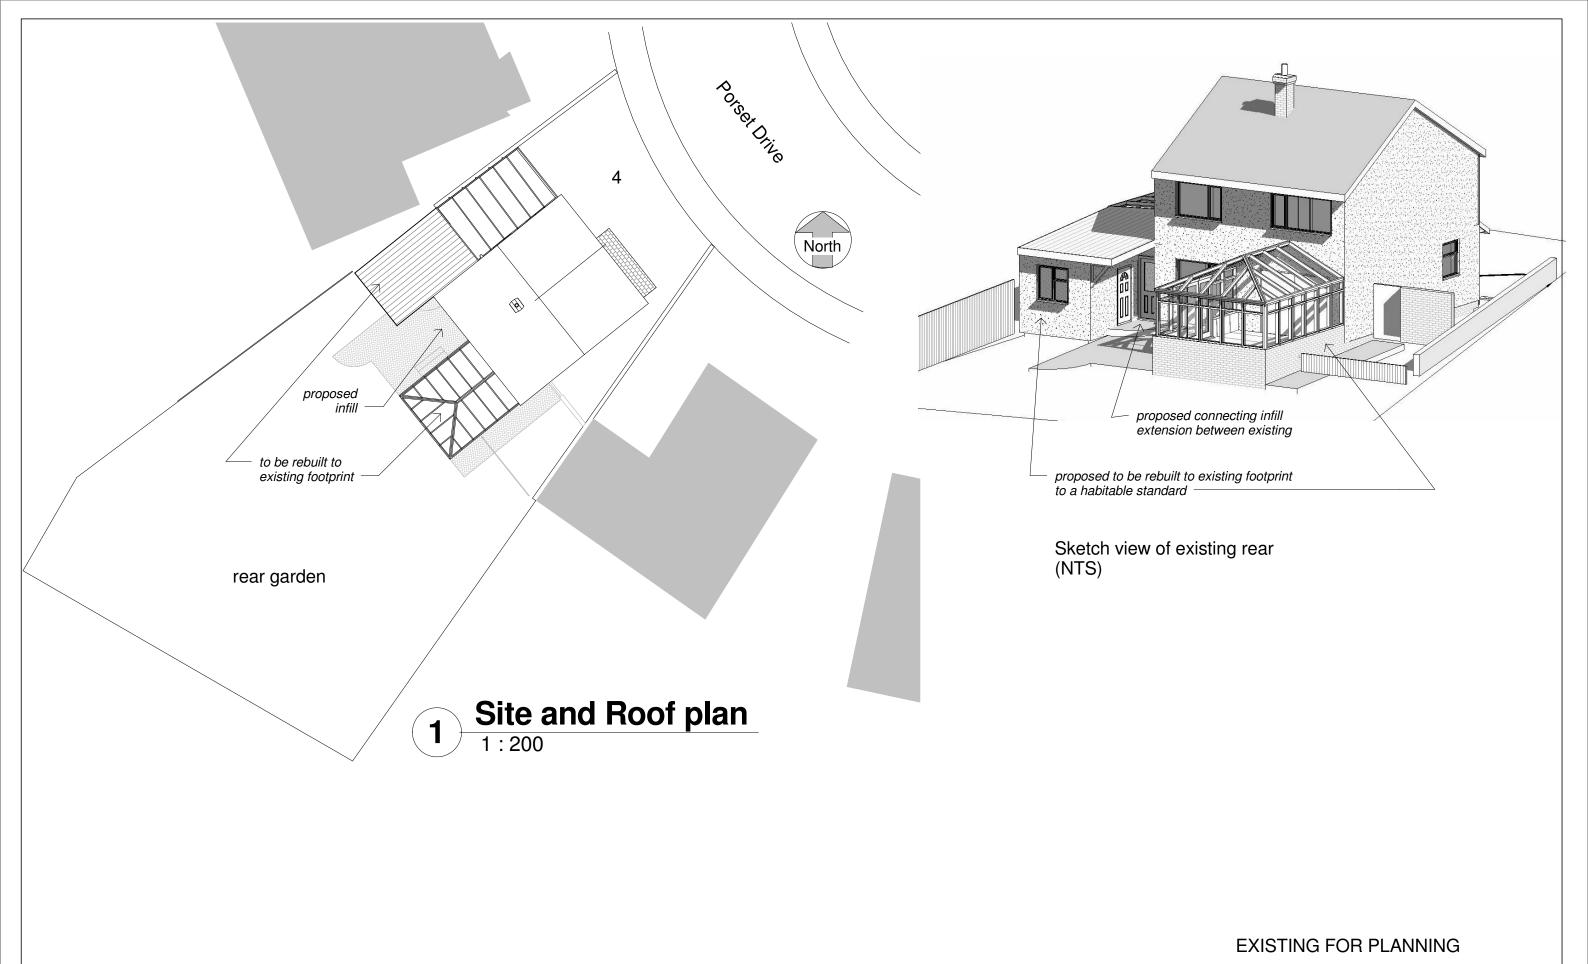

### 4 Porset Drive Caerphilly CF83 1PP

Caitlin McCole

### Existing Site Roof Plan &3D sketch

Project number 21-232 A005 06/07/21 Date JW Scale @ A3 1:200 Drawn by