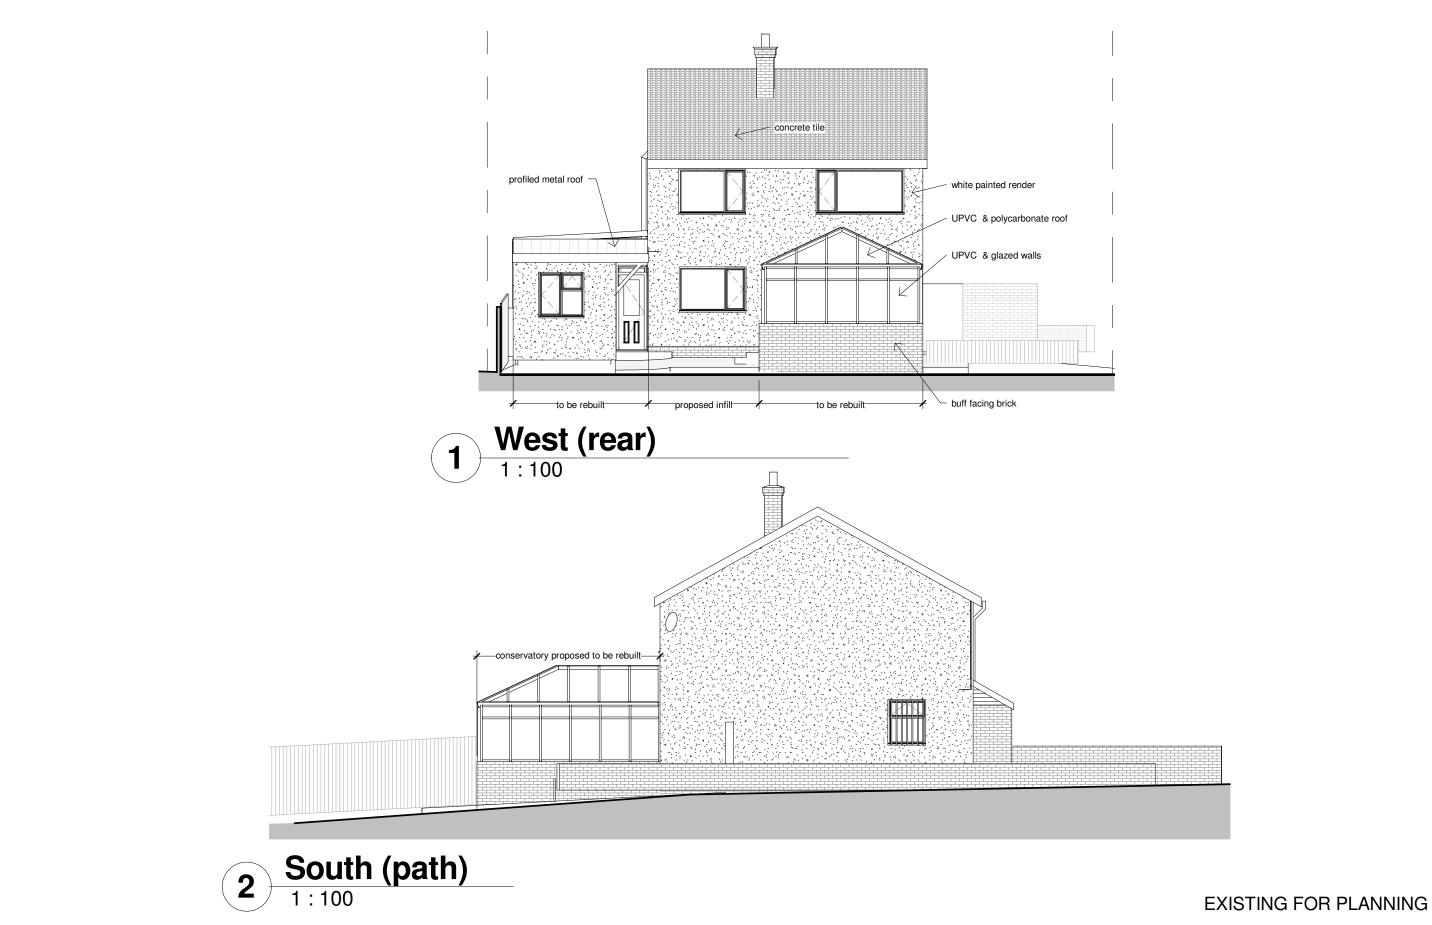

### Existing Elevations 2 Project number 21-232

Caitlin McCole

A004 Date 06/07/21 Drawn by 1:100 Author Scale @ A3

Notes:

Any structural queries must be referred to the Engineer and no changes shall be made to structural elements without his express consent.

The contractor must carry out their duties under CDM Regulations (2015) with due regard for Health and Safety at all times. This project is not expected to pose exceptional or unusual risks for a competent contractor following HSE guidance. Ensure that existing elements of structure subject to alteration and/or retention are given adequate temporary support and protection during the works. Prevent escape of site hazards including fire, explosion, dust, vibration and fumes and their effect on site operatives and members of the public. Outline specification notes where provided are to guide the contractor, placing reliance upon the contractor to be competent in undertaking conventional domestic construction and to execute their work diligently. The builder, and not the Architect, will be held responsible for the proper carrying out and completion of the actual construction

| works.      |           |           |         |           |            |                 |             |           |          |          |     |
|-------------|-----------|-----------|---------|-----------|------------|-----------------|-------------|-----------|----------|----------|-----|
| 1:100       |           |           |         |           |            | 1:50            |             |           |          |          |     |
| 0           | 1         | 2         | 3       | 4         | 5          | 0               | 0.5         | 1         | 1.5      | 2        | 2.5 |
| Do not scal | e: -All d | limensior | ns must | be verifi | ed on site | by contractor p | rior to fat | orication | and inst | allation |     |