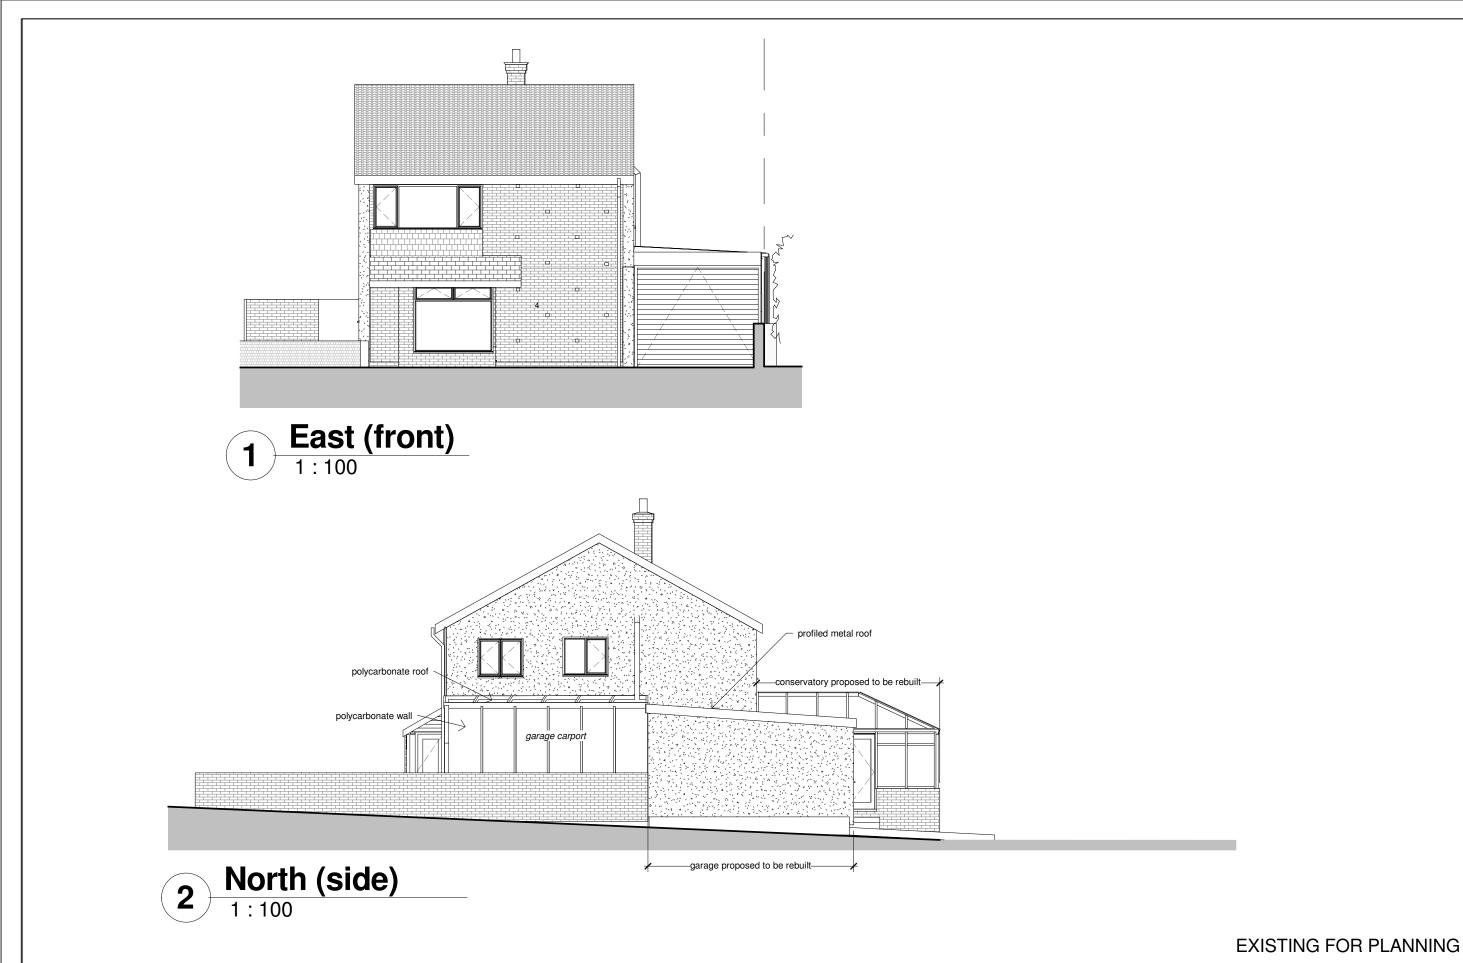

### **Existing Elevations 1** Project number 21-232 A003 06/07/21 Date

"JW

Drawn by

Scale @ A3

1:100

Notes:

Any structural queries must be referred to the Engineer and no changes shall be made to structural elements without his express consent.

The contractor must carry out their duties under CDM Regulations (2015) with due regard for Health and Safety at all times. This project is not expected to pose exceptional or unusual risks for a competent contractor following HSE guidance. Ensure that existing elements of structure subject to alteration and/or retention are given adequate temporary support and protection during the works. Prevent escape of site hazards including fire, explosion, dust, vibration and fumes and their effect on site operatives and members of the public. Outline specification notes where provided are to guide the contractor, placing reliance upon the contractor to be competent in undertaking conventional domestic construction and to execute their work diligently. The builder, and not the Architect, will be held responsible for the proper carrying out and completion of the actual construction

| works.      |           |           |         |           |            |                  |            |           |          |          |     |
|-------------|-----------|-----------|---------|-----------|------------|------------------|------------|-----------|----------|----------|-----|
| 1:100       |           |           |         |           |            | 1:50             |            |           |          |          |     |
| 0           | 1         | 2         | 3       | 4         | 5          | 0                | 0.5        | 1         | 1.5      | 2        | 2.5 |
| Do not scal | e: -All c | limensior | ns must | be verifi | ed on site | by contractor pr | ior to fal | orication | and inst | allation |     |