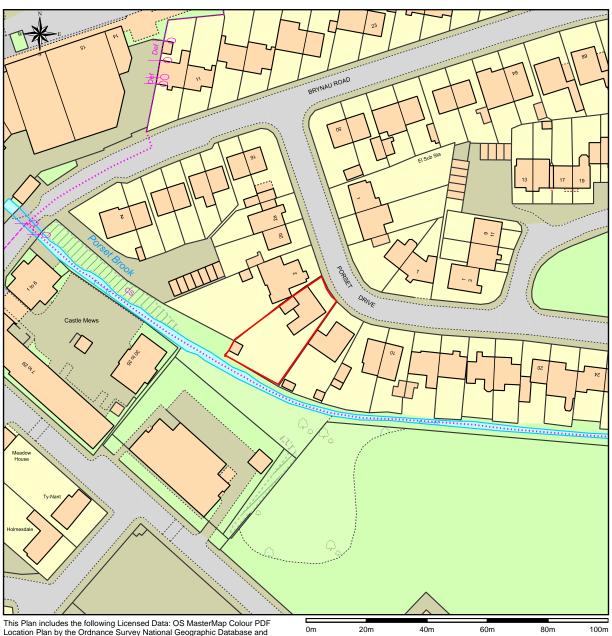

## **Location Plan 4 Porset Drive**

This Plan includes the following Licensed Data: OS MasterMap Colour PDF Location Plan by the Ordnance Survey National Geographic Database and incorporating surveyed revision available at the date of production. Reproduction in whole or in part is prohibited without the prior permission of Ordnance Survey. The representation of a road, track or path is no evidence of a right of way. The representation of features, as lines is no evidence of a property boundary. © Crown copyright and database rights, 2021. Ordnance Survey 0100031673

Scale: 1:1250, paper size: A4