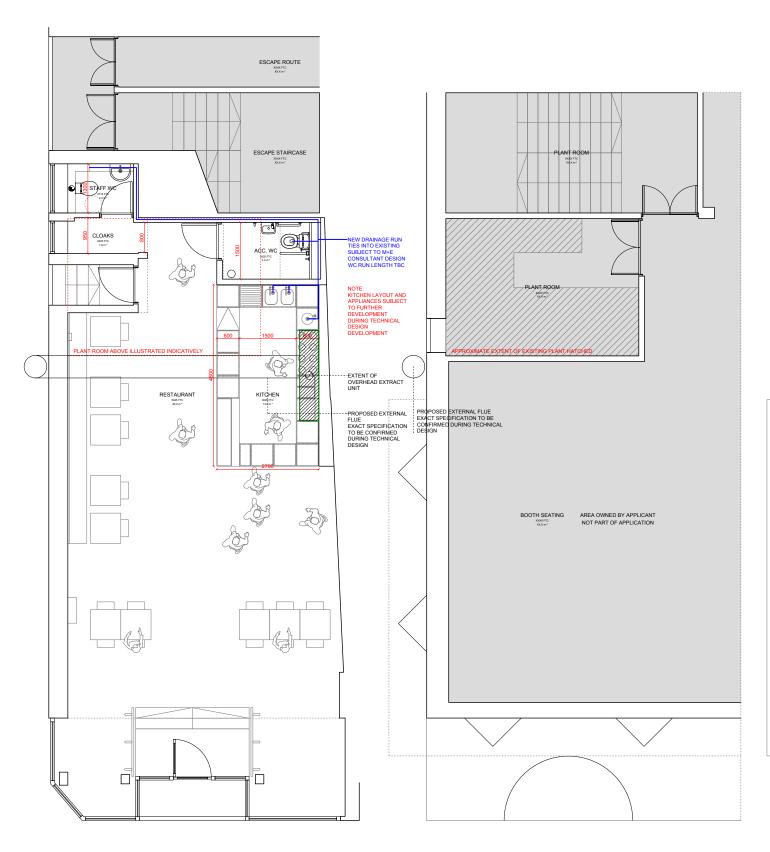

EXISTING GROUND FLOOR UNIT

1:100





PART ROOF PLAN - NOT FULLY SURVEYED 1:100

### NOTES

This drawing and design is for use solely in connection with the project described.

The drawing and design is the copyright of MCGINLAY BELL LTD, and must not be re-issued, loaned or copied without written consent.

# Do not scale from this drawing, use figured dimensions only where provided.

Existing site, trees and building information has been compiled from different sources, all dimensions and information to be checked on site by contractor.

If in any doubt regarding the information contained on drawing, consult with Architect at earliest opportunity.

Revision B (12.08.21) Planning Submission Revision A (10.05.21) General Update



### STATUS - PLANNING

## McGinlay Bell



McGinlay Bell