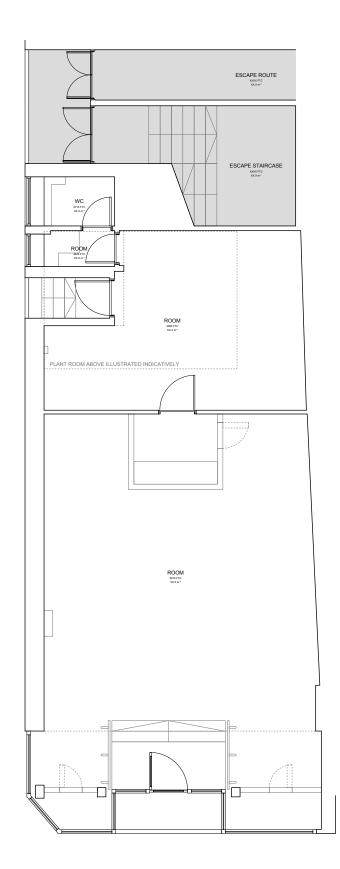

EXISTING GROUND FLOOR UNIT 1:100

PART PLAN DISCOTHEQUE ABOVE 1:100

PART ROOF PLAN - NOT FULLY SURVEYED 1:100