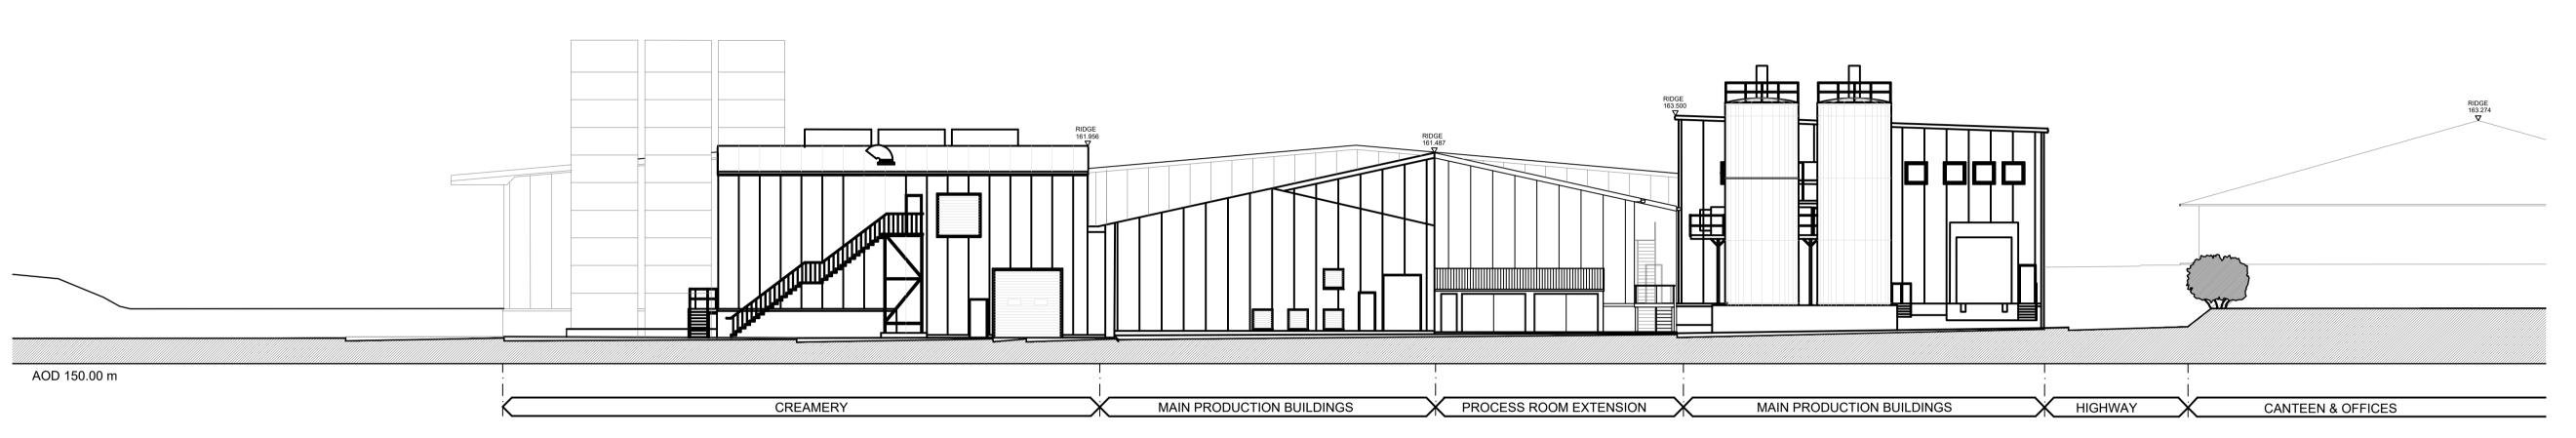

## NORTH ELEVATION



### **SOUTH ELEVATION**



# WEST ELEVATION



### EAST ELEVATION

G:\Shared, drives\32\32\32\32\32\32\32\7 Trewithen Dairy Project Nova\15 BIM and CAD Files\AutoCAD\32387- Elevations as Proposed.dwg, 17/08/2021 14:27:36, DWG To PDF.pc3

#### otes

Bailey Partnership is the trading name of Bailey Partnership (Consultants) LLP, a limited liability partnership registered in England and Wales No.- OC420278.

This drawing is copyright and owned by Bailey Partnership (Consultants) LLP, and is for use on this project and site only unless contractually stated otherwise.

DO NOT SOAL E from this drawing (reinted on leafanism reinted).

### All other design team elements, where indicated, have been imported from the consultant's drawings and reference should be made to the individual consultant