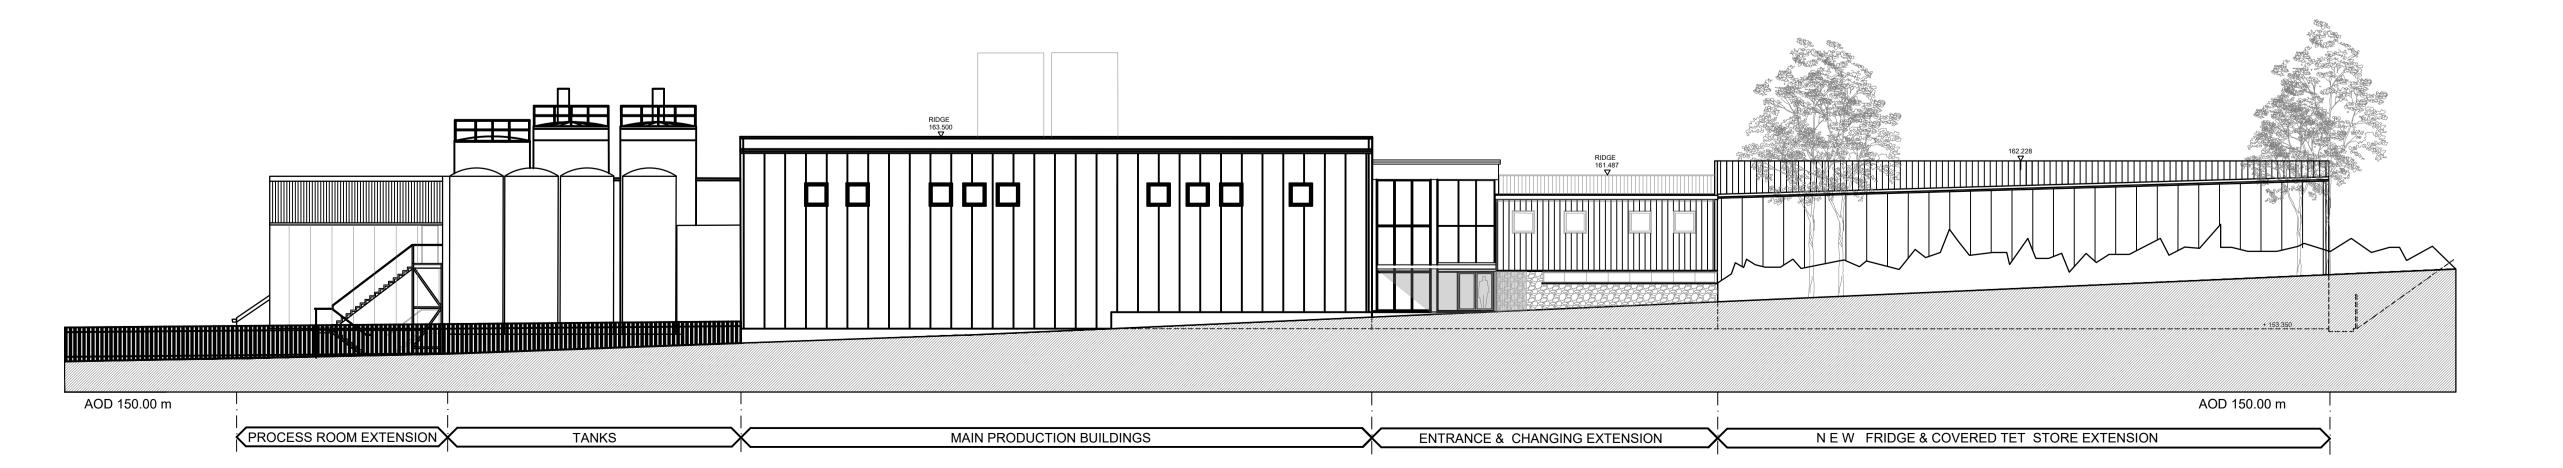

### EAST ELEVATION

G:\Shared, drives\32\32\32\32\32\32\32\7 Trewithen Dairy Project Nova\15 BIM and CAD Files\AutoCAD\32387- Elevations as Proposed.dwg, 17/08/2021 14:27:36, DWG To PDF.pc3