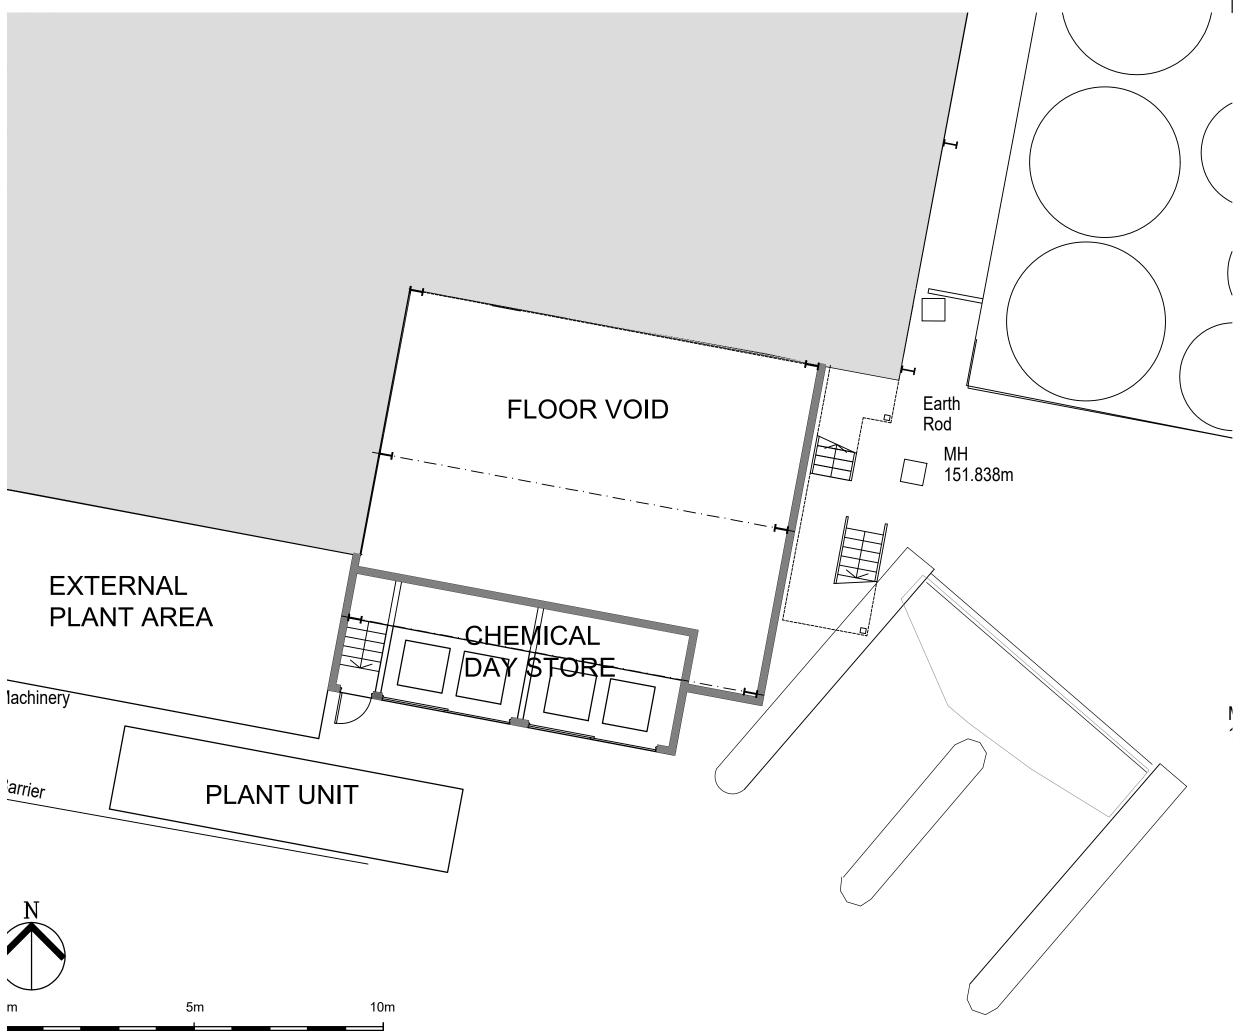

Clier

Trewithen Dairy - Greymare Farm Lostwithiel PL22 0LW

Proje

Trewithen Dairy Project Nova

Drawing Title

Process Room Extension and Chemical Store Lower Ground Floor Plan as Proposed

| Purpose of Issue |          |            |          | Status                                       |
|------------------|----------|------------|----------|----------------------------------------------|
| Planning         |          |            |          | S2                                           |
|                  |          |            |          |                                              |
| Project No.      |          | Scale @ A3 |          | Date                                         |
| 32387            |          | 1:100      |          | 23.03.21                                     |
|                  |          |            |          |                                              |
| Revision         | Drawn By |            | Check By | Approved By                                  |
| P01              | lib      |            | PF       | PF                                           |
|                  |          |            | -        | <u>                                     </u> |
|                  |          |            |          |                                              |