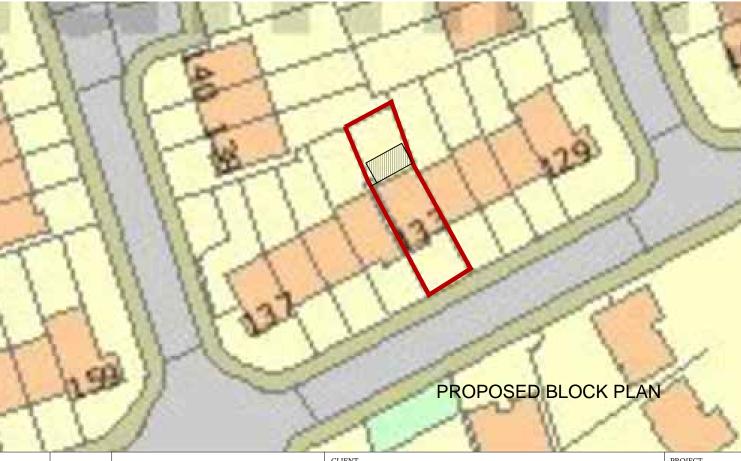

|                | MR. MICHAEL ADOFO                                                                                                                                                                                                                                                                           | 133 GREENHAVEN DRIVE<br>THAMES MEAD SE28 8FT | SCALE 1:500@A3 DRAWING NO. REV.  1:1250@A3  DATE DRAWN  JUN 21 WN 06 | AARKZ Design Associates                                                                       |
|----------------|---------------------------------------------------------------------------------------------------------------------------------------------------------------------------------------------------------------------------------------------------------------------------------------------|----------------------------------------------|----------------------------------------------------------------------|-----------------------------------------------------------------------------------------------|
| REV DATE NOTES | DRAWINGS TO BE READ IN CONJUNCTION WITH RELEVANT DRAWING AND SPECS. DRAWINGS NOT TO BE SCALED. FIGURED DIMENSIONS ONLY.  ANY DISCREPANCIES ARE TO BE POINTED TO THE ARCHITECT. THE ARCHITECT IS NOT LIABLE FOR ANY FAULTS NOT RAISED.  DRAWINGS NOT TO BE SCALED FOR LAND TRANSFER PURPOSES | BLOCK PLANS & OS MAP                         | 0 5 10 15 20 25<br>Meters @ 1:500 @ A3                               | 186 FOREST ROAD,<br>LOUGHTON, IG10 1EG<br>TEL: 0750 645 9645<br>E.mail: aarkzdesign@gmail.com |