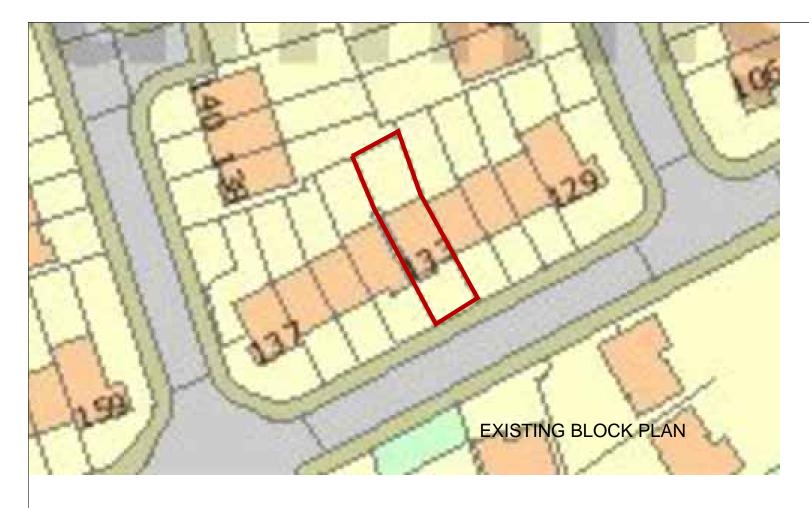

|                | MR. MICHAEL ADOFO                                                                                                                                                                                                                                                                           | 133 GREENHAVEN DRIVE<br>THAMES MEAD SE28 8FT | SCALE 1:500@A3 DRAWING NO. REV.  1:1250@A3  DATE DRAWN  JUN 21 WN 06 | AARKZ Design Associates                                                                       |
|----------------|---------------------------------------------------------------------------------------------------------------------------------------------------------------------------------------------------------------------------------------------------------------------------------------------|----------------------------------------------|----------------------------------------------------------------------|-----------------------------------------------------------------------------------------------|
| REV DATE NOTES | DRAWINGS TO BE READ IN CONJUNCTION WITH RELEVANT DRAWING AND SPECS. DRAWINGS NOT TO BE SCALED. FIGURED DIMENSIONS ONLY.  ANY DISCREPANCIES ARE TO BE POINTED TO THE ARCHITECT. THE ARCHITECT IS NOT LIABLE FOR ANY FAULTS NOT RAISED.  DRAWINGS NOT TO BE SCALED FOR LAND TRANSFER PURPOSES | BLOCK PLANS & OS MAP                         | 0 5 10 15 20 25<br>Meters @ 1:500 @ A3                               | 186 FOREST ROAD,<br>LOUGHTON, IG10 1EG<br>TEL: 0750 645 9645<br>E.mail: aarkzdesign@gmail.com |