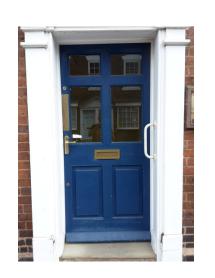

## Photograph of Existing Front Door

Repair and Alterations to Existing Front Door

Existing Front Door to be removed from doorway and temporary plywood and timber stud partition erected to provide secure enclosure. Existing 4no glazed units to be removed and replaced with 4no timber panels, profile and thickness to match 2no existing. Door to be stripped, filled and recoated in dark blue gloss paint (colour to match existing) and rehung in its original location.