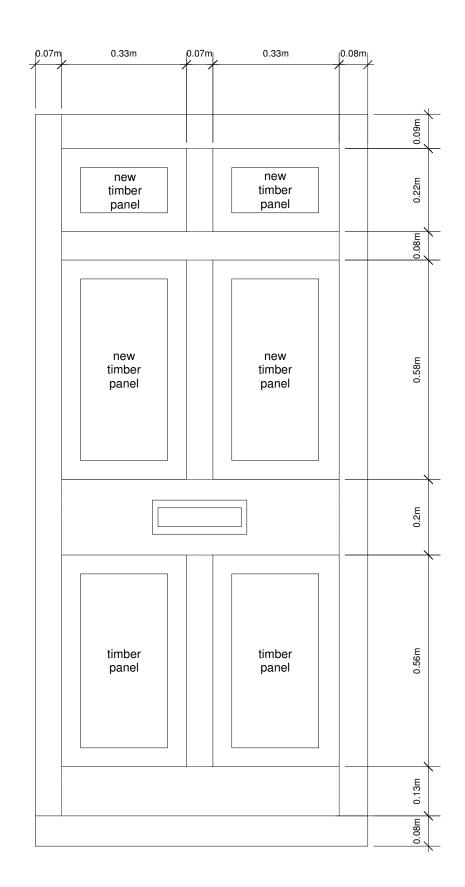

## Photograph of Existing Front Door

Repair and Alterations to Existing Front Door

Existing Front Door to be removed from doorway and temporary plywood and timber stud partition erected to provide secure enclosure. Existing 4no glazed units to be removed and replaced with 4no timber panels, profile and thickness to match 2no existing. Door to be stripped, filled and recoated in dark blue gloss paint (colour to match existing) and rehung in its original location.

## Proposed Front Door Alterations Scale 1:20

L008 Proposed Front Door Alte 4th August 2021 scale 1:20 Proposed Change of Use for 12 Stourport on Severn, DY13 8UV daren.hall@btopenworld.com

| erations            | Daren C Hall Architect                                                                    |
|---------------------|-------------------------------------------------------------------------------------------|
| 2 New Street,<br>W. | The Oast House,<br>25 Kiln Lane, Leigh Sinton,<br>Malvern, WR13 5HH<br>Tel : 07966 567266 |