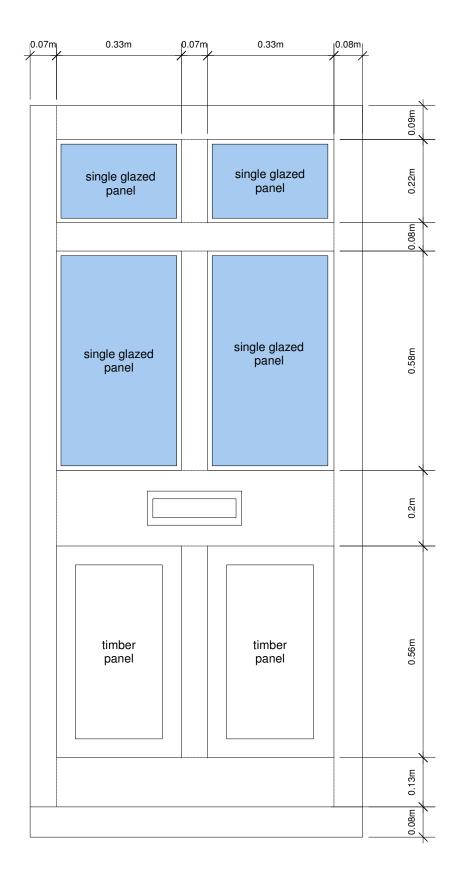

## Existing Front Door Elevation

## Photograph of Existing Front Door

Repair and Alterations to Existing Front Door

Existing Front Door to be removed from doorway and temporary plywood and timber stud partition erected to provide secure enclosure. Existing 4no glazed units to be removed and replaced with 4no timber panels, profile and thickness to match 2no existing. Door to be stripped, filled and recoated in dark blue gloss paint (colour to match existing) and rehung in its original location.