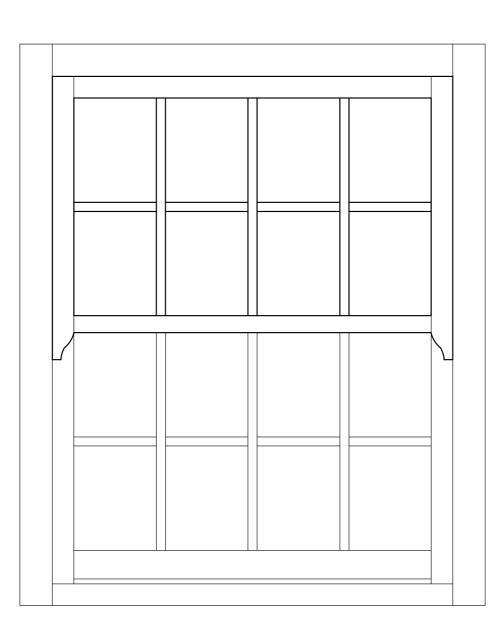

## Proposed Replacement Sash Window Elevation Scale 1:10

Note :

All joinery to be made of Sapele and spray painted in off white satin finish.

Head joinery to be hidden behind brickwork, cill to be flush to frame 48mm in depth Bottom Rail - 89 x 45mm Top Rail - 57 x 45mm Styles - 57 x 45mm Bars - 24 x 45mm Meeting Rails - 32 x 45mm Glazing - 4 / 6 / 4mm