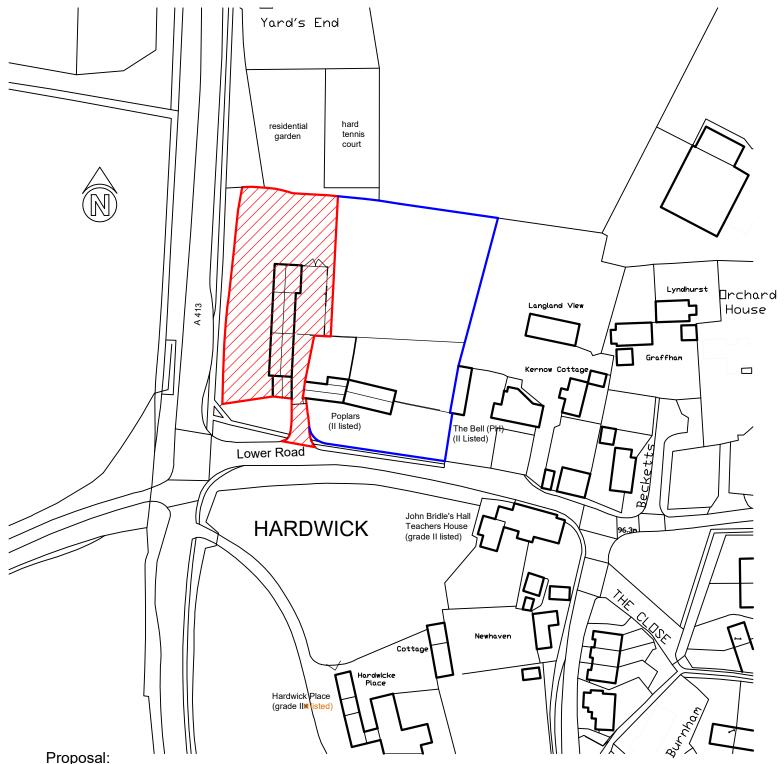

Proposal:

- Change of use from agricultural to residential C3 use;
- Demolition of existing modern agricultural buildings;
- Erection of two detached houses; and
- Conversion and extension of traditional outhouse to residential dwelling

| Site address: | Poplars Farm, Lower Road, |  |  |
|---------------|---------------------------|--|--|
|               | Hardwick, Bucks. HP22 4DZ |  |  |

## Red edge area 2291 sq.m extending to the highway Blue edge not part of the application site

in the ownership of the applicant

Date: 18/02/2021

Scale - 1:1250 printed on A4 PDF

| +++++++++++++++++++++++++++++++++++++++ |   |        |    |   |   |    |
|-----------------------------------------|---|--------|----|---|---|----|
| 20                                      | 0 | meters | 20 | 4 | 0 | 60 |

## Drawing number: PFH.LP1250