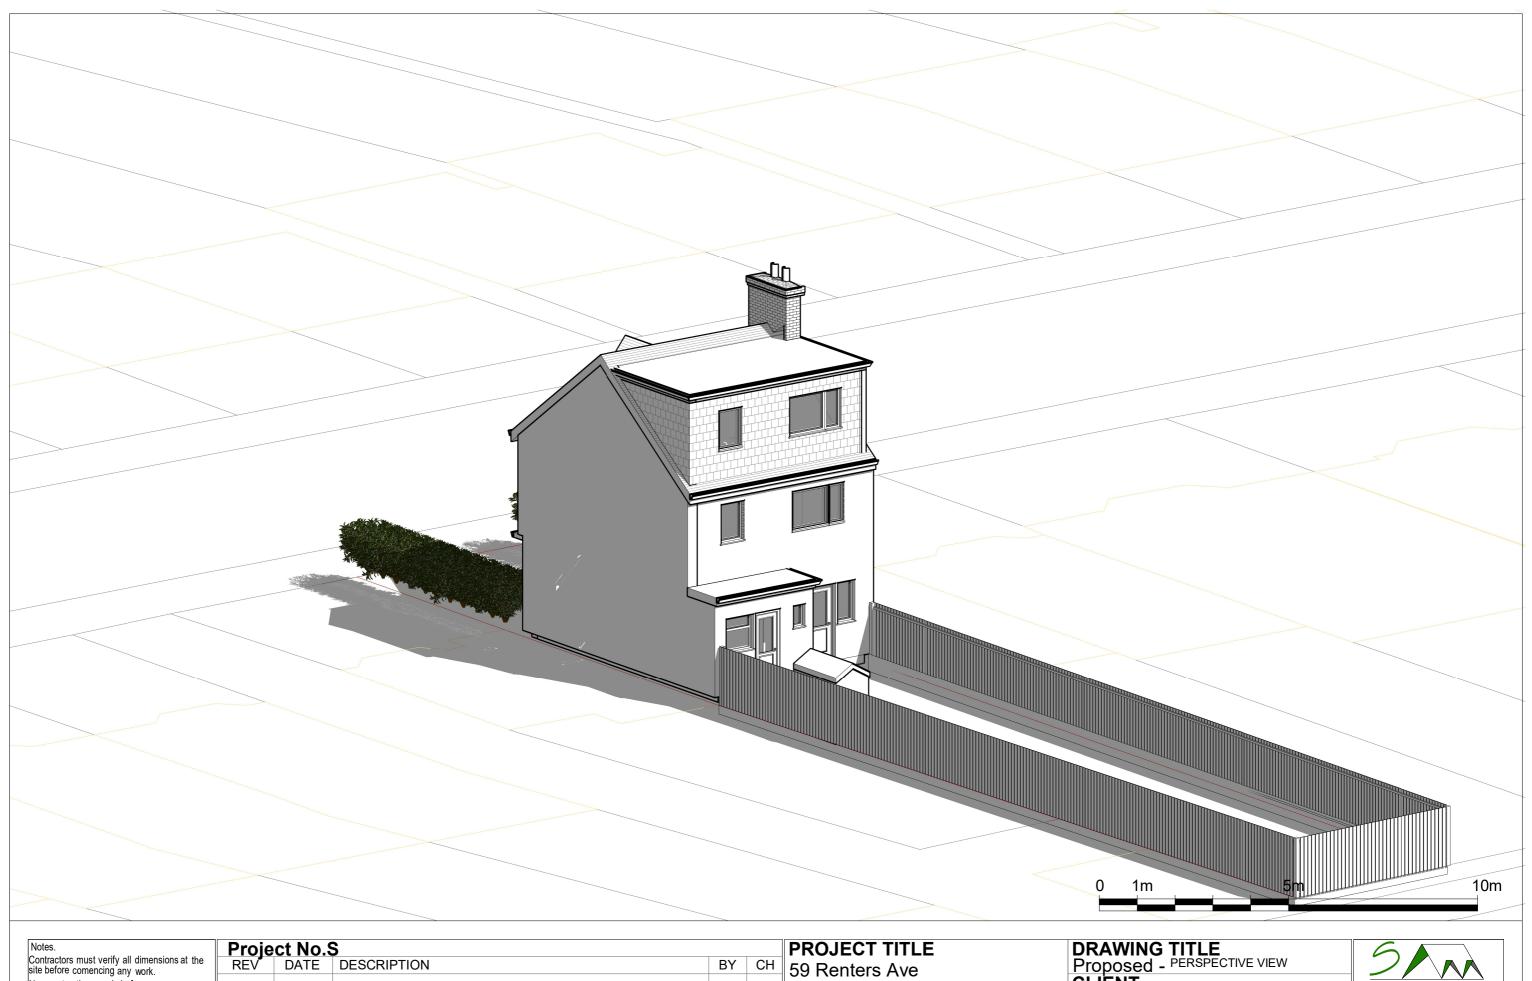

|                  | Proposed<br>CLIENT<br>Mr Burns |  |
|------------------|--------------------------------|--|
|                  |                                |  |
| London NIWA 3RD  |                                |  |
|                  | DRAWING NO                     |  |
| June 2021 4160 P | PR - PE001                     |  |

| DRAWING TITLE Proposed - PERSPECTIVE VIEW |       |           |  |  |  |  |
|-------------------------------------------|-------|-----------|--|--|--|--|
| CLIENT<br>Mr Burns                        |       |           |  |  |  |  |
| DRAWING No.                               | _     | Drawn by: |  |  |  |  |
| PR - PE001                                | 1:100 | Niloufar  |  |  |  |  |