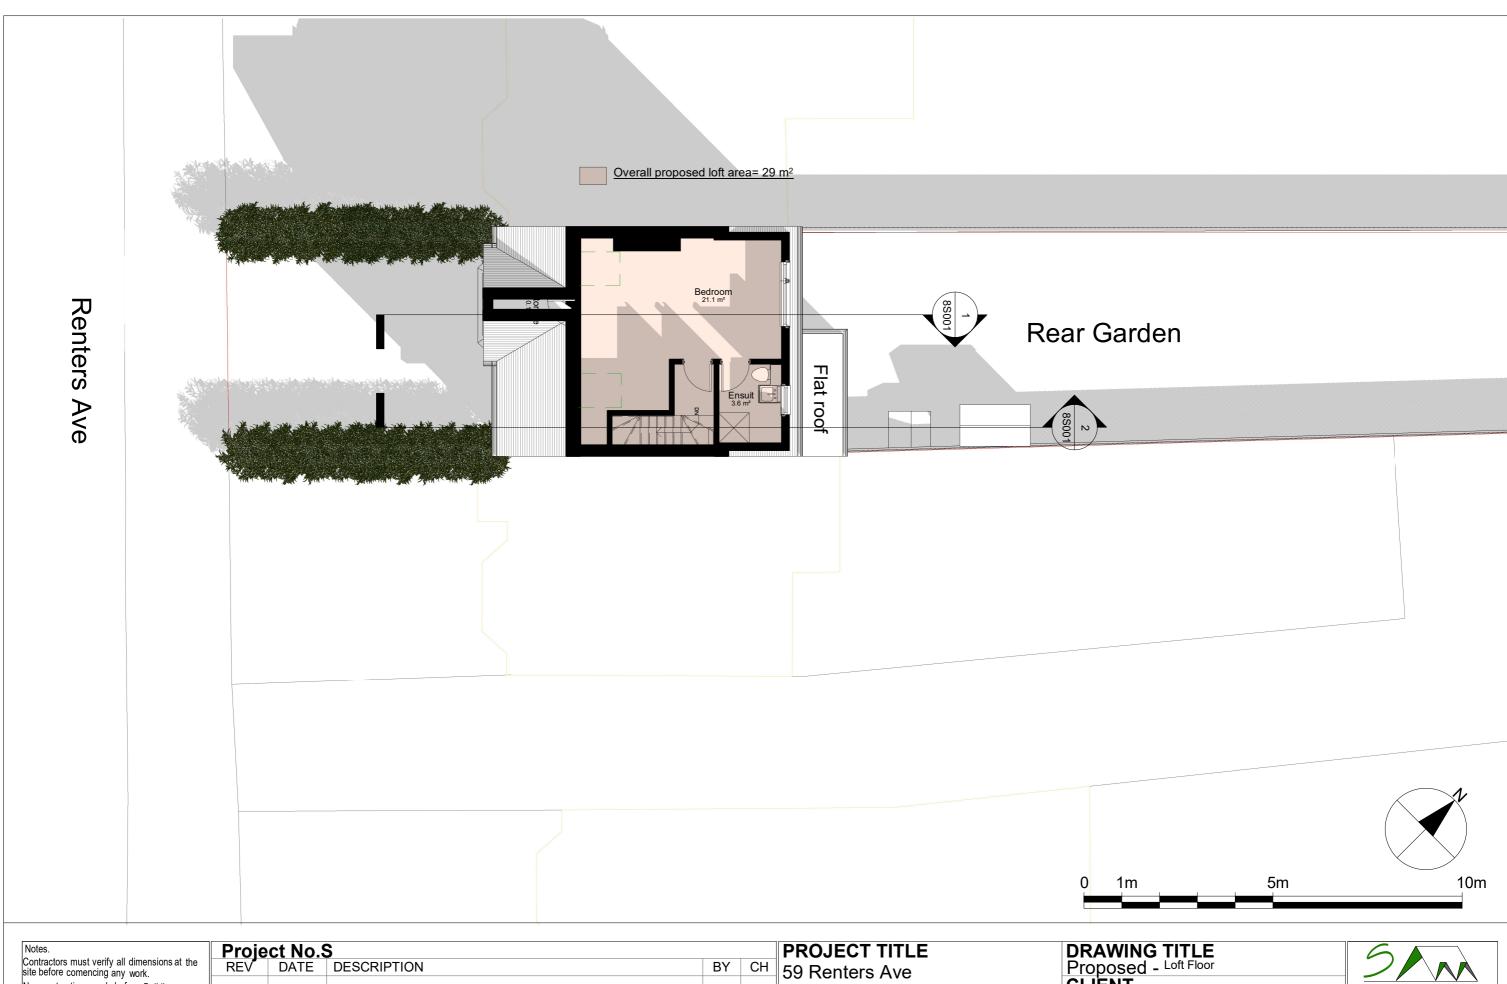

| Т | PROJECT TITLI<br>59 Renters Ave | E                   | DRAWING TITLE Proposed - Loft Floor |                     |                              |  |  |
|---|---------------------------------|---------------------|-------------------------------------|---------------------|------------------------------|--|--|
|   | London, NW4 3F                  |                     |                                     | CLIENT<br>Mr Burns  |                              |  |  |
|   | DATE<br>June 2021               | Project No.<br>4160 | DRAWING No.<br>PR - P003            | SCALE @ A3<br>1:100 | <b>Drawn by:</b><br>Niloufar |  |  |