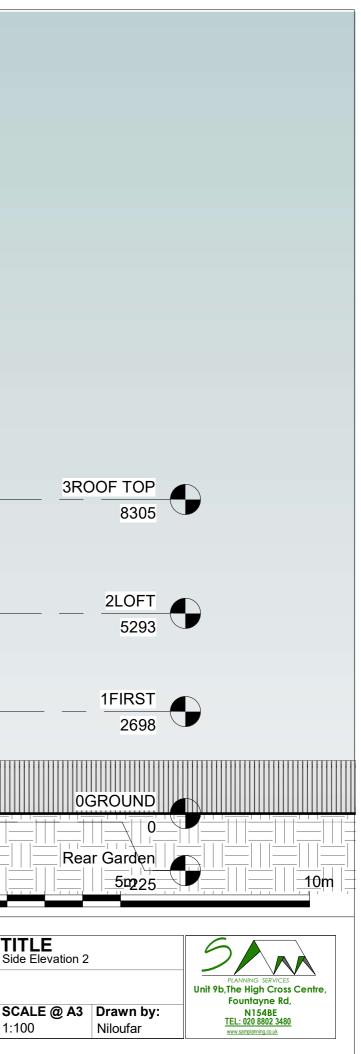

mencing any work.                                                                 | REV          | DATE | DESCRIPTION | BY            | CH | 59 Renters Ave    | Existing -              |                                     |
| No constrcution work before Building Control approval and structural engineer confirmation.                                                   |              |      |             |               |    | London, NW4       | CLIENŤ<br>Mr Burns      |                                     |
| Any discrepancies to be reported to Gridline.<br>All drawings are to be read in conjunction<br>with all relevant drawings and specifications. |              |      |             |               |    | DATE<br>June 2021 | <b>Project No.</b> 4160 | DRAWING No.<br>EX - <sup>E003</sup> |