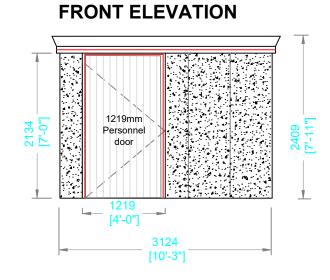

# **LH ELEVATION**

### PERSONNEL DOOR

| FERSONNEL DOOR [ 1 ] |                     |      |  |
|----------------------|---------------------|------|--|
| STYLE:               | Vertical            |      |  |
| COLOUR:              | Rosewood            |      |  |
| FINISH:              | Powder Coated Steel |      |  |
| WIDTH:               | 1219                | 4'0" |  |
| HEIGHT:              | 2134                | 7'0" |  |
| LOCATION:            | Front               |      |  |

## **REAR ELEVATION**

| STYLE:        | Knight |             |  |
|---------------|--------|-------------|--|
| ROOF TYPE:    | Pent   |             |  |
| .ENGTH:       | 4902mm | [16'1"]     |  |
| WIDTH:        | 3124mm | [10'3"]     |  |
| AVES HEIGHT:  | 2134mm | [ 7'0" ]    |  |
| RIDGE HEIGHT: | 2409mm | [7'11"]     |  |
|               | MODETE | D 4 1 1 1 0 |  |