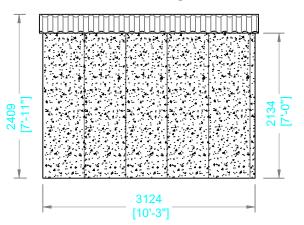

# **LH ELEVATION**

## **REAR ELEVATION**

| STYLE:        | Knight |             |  |
|---------------|--------|-------------|--|
| ROOF TYPE:    | Pent   |             |  |
| .ENGTH:       | 4902mm | [16'1"]     |  |
| WIDTH:        | 3124mm | [10'3"]     |  |
| AVES HEIGHT:  | 2134mm | [ 7'0" ]    |  |
| RIDGE HEIGHT: | 2409mm | [7'11"]     |  |
|               | MODETE | D 4 1 1 1 0 |  |