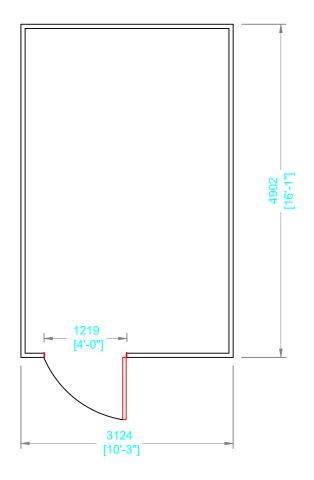

## **PLAN**

### PERSONNEL DOOR

| FERSONNEL DOOR [ 1 ] |                     |      |  |
|----------------------|---------------------|------|--|
| STYLE:               | Vertical            |      |  |
| COLOUR:              | Rosewood            |      |  |
| FINISH:              | Powder Coated Steel |      |  |
| WIDTH:               | 1219                | 4'0" |  |
| HEIGHT:              | 2134                | 7'0" |  |
| LOCATION:            | Front               |      |  |