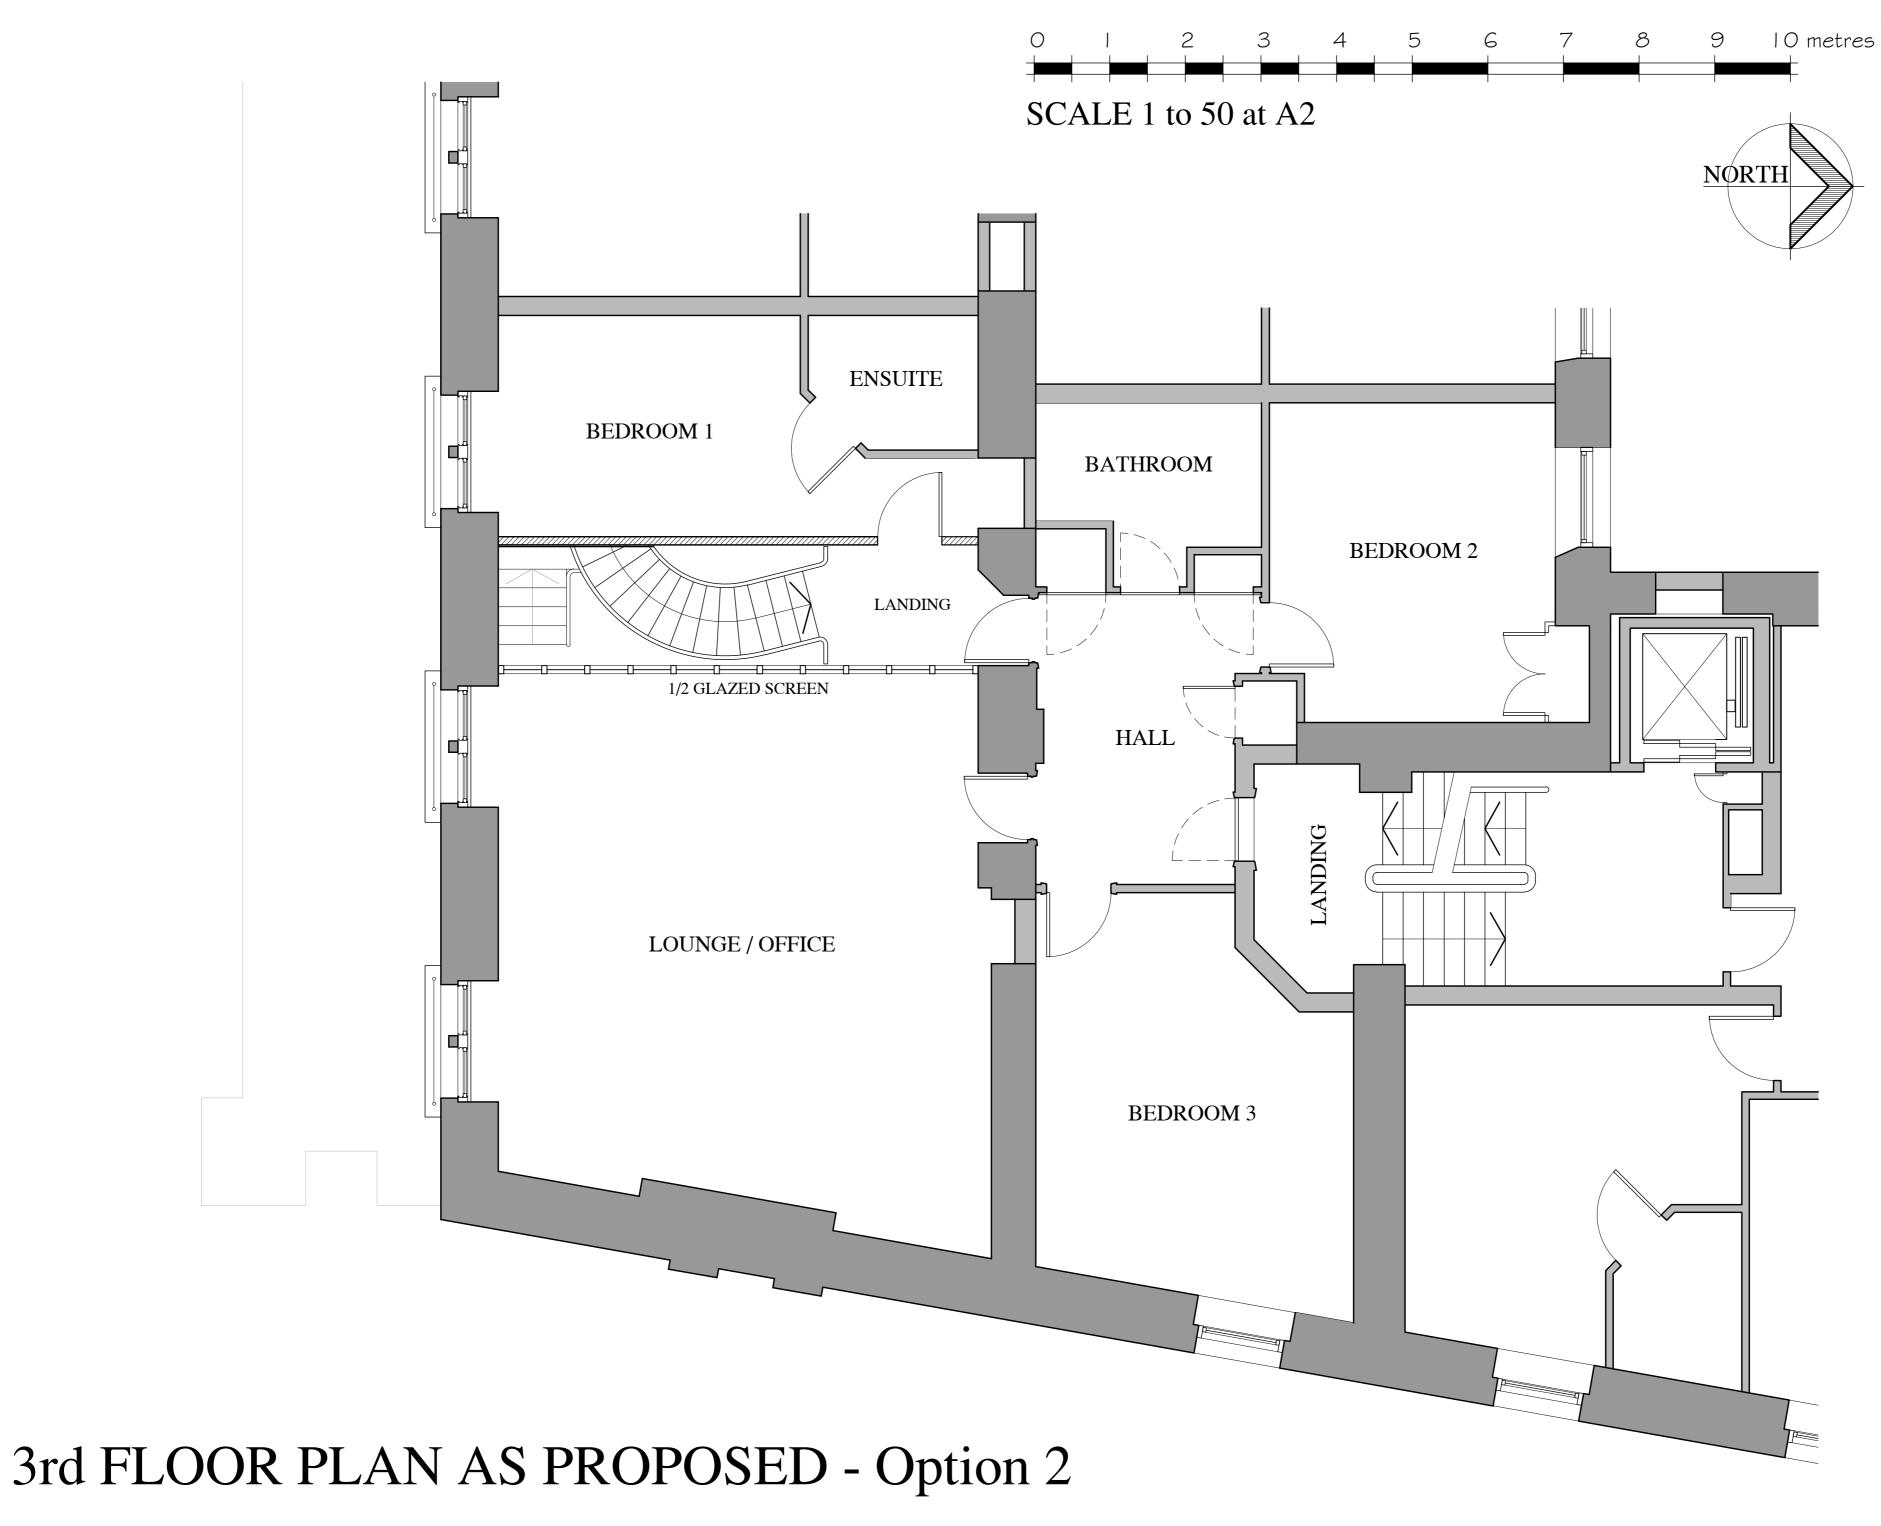

## 3rd FLOOR PLAN

## PROPOSED Option 2

| SCALE      | I to 50 @ A2 |
|------------|--------------|
| DATE       | August 2021  |
| DRAWN BY   | ajp          |
| CHECKED BY |              |

DRAWING NO: 21015 **–** Sk.08

Architecture | Interiors | Access