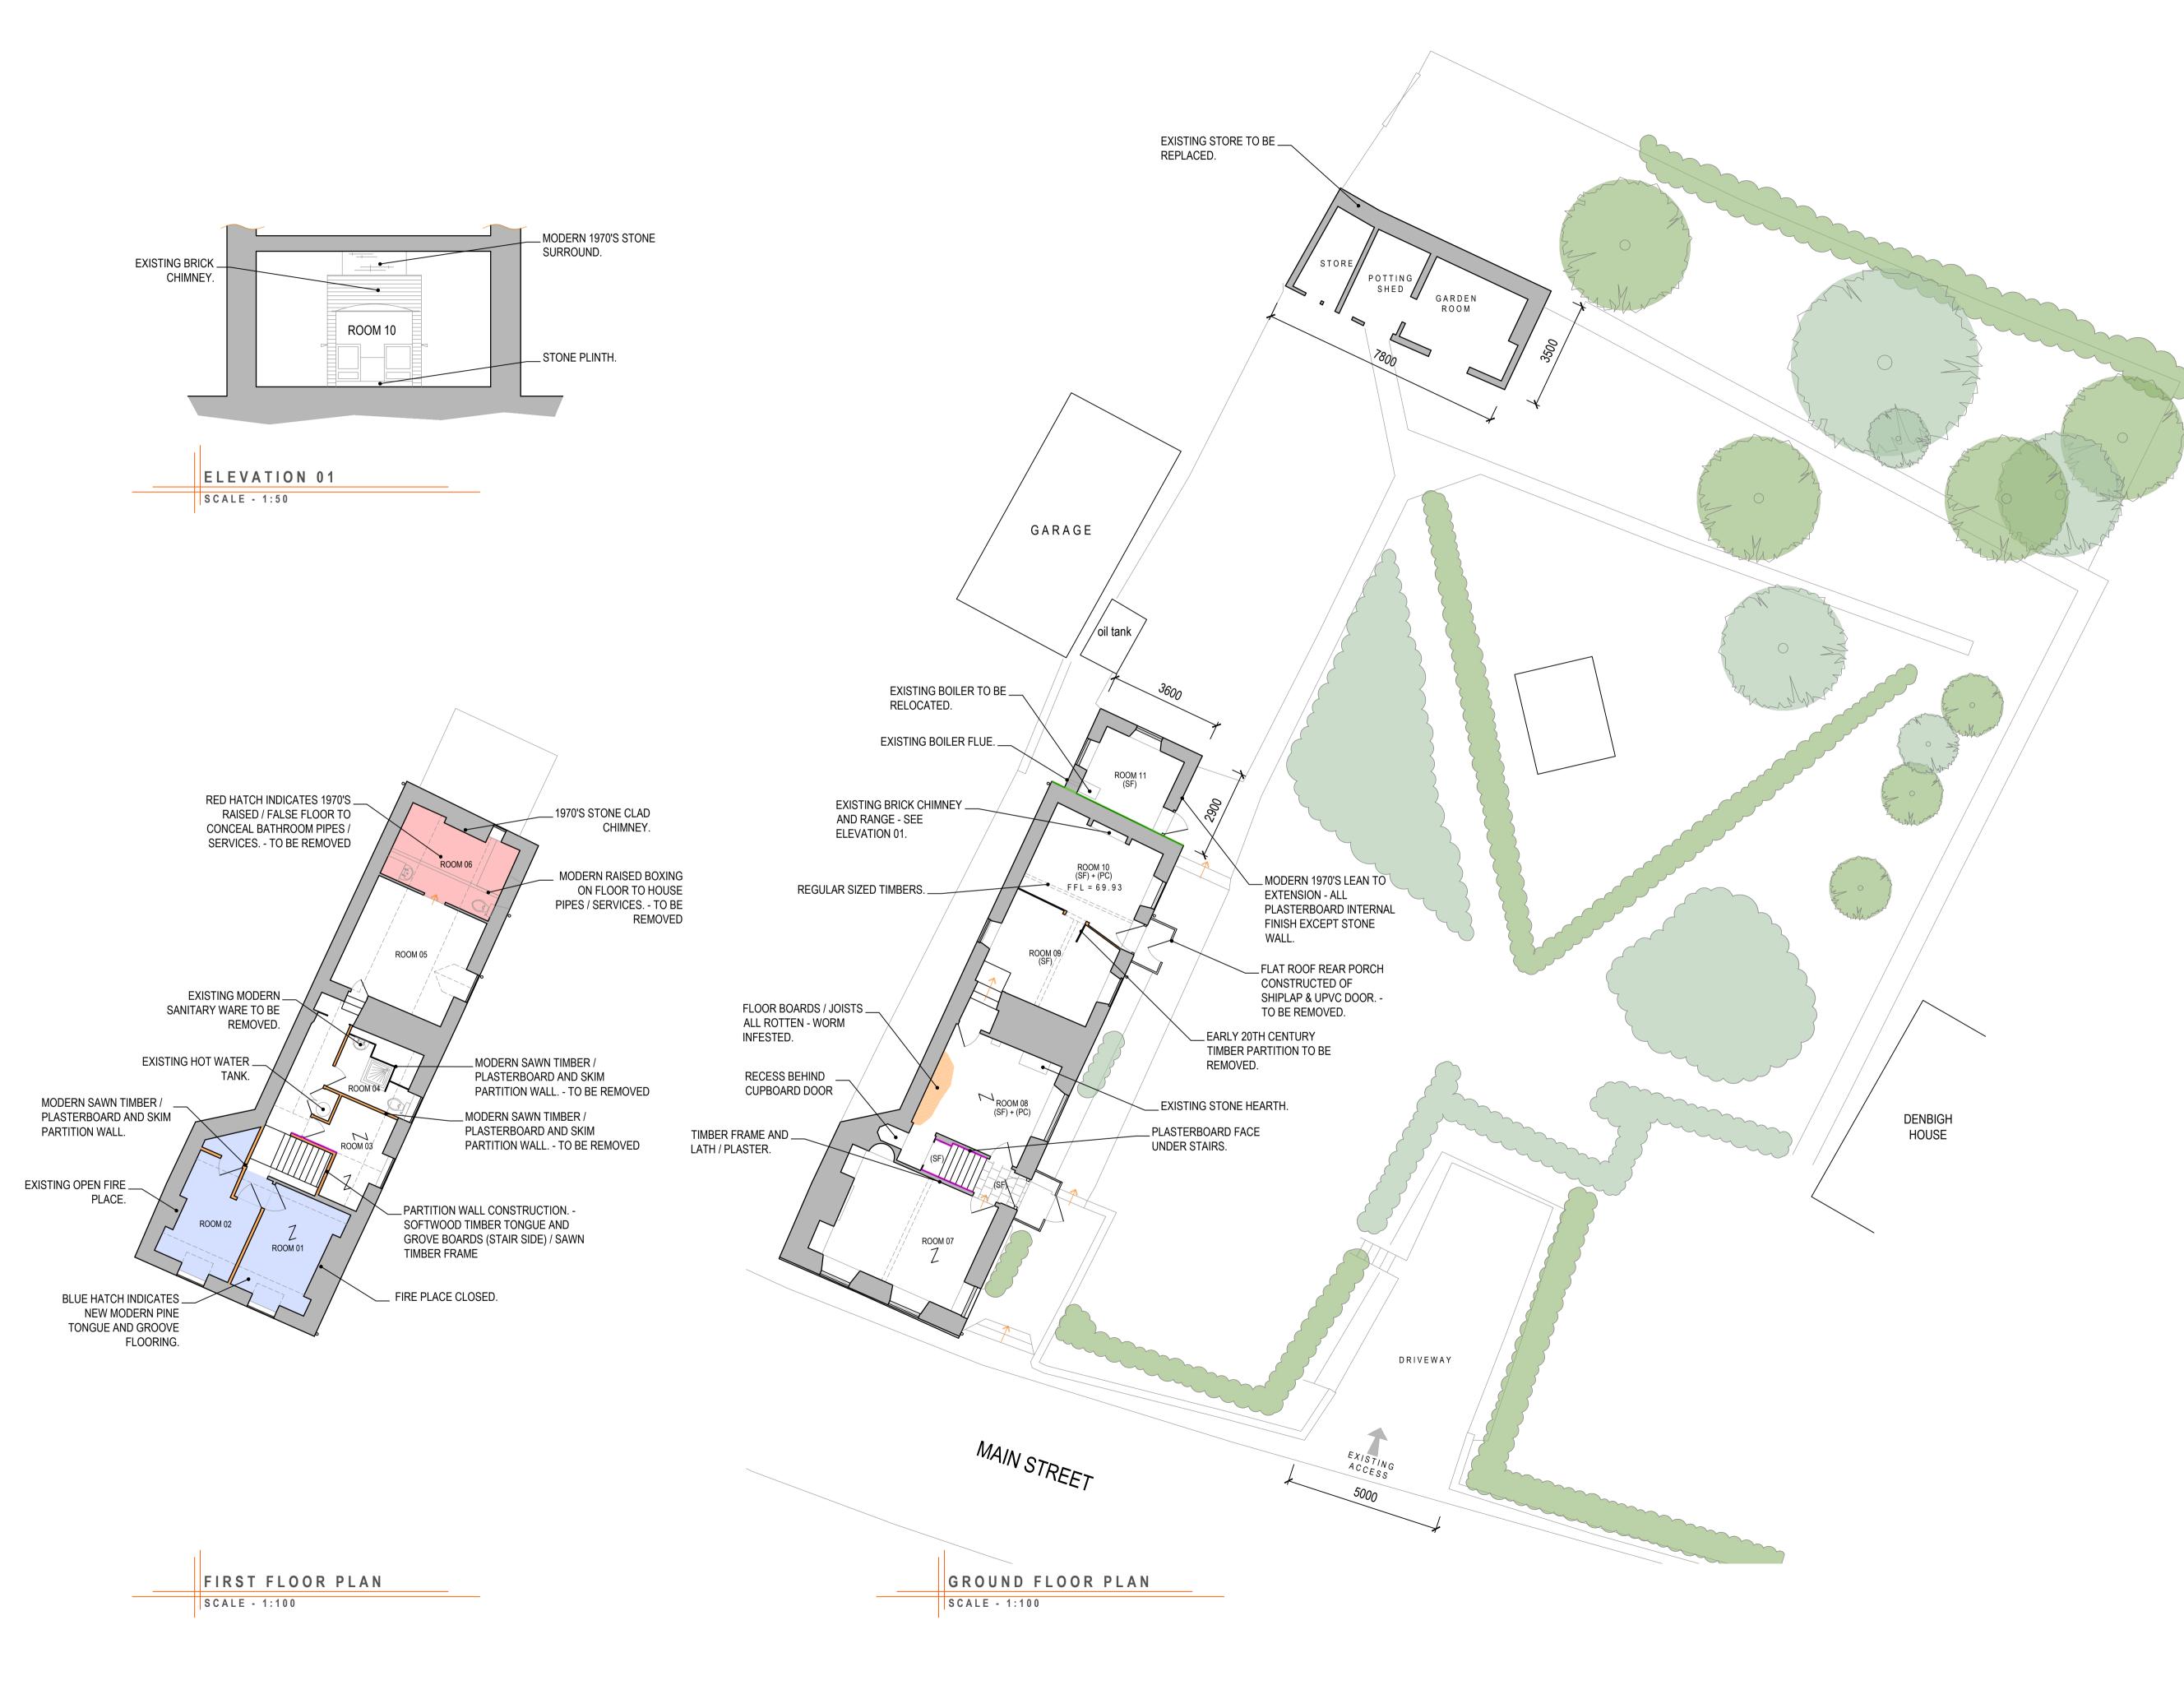

<u>KEY</u>

DIRECTION OF TIMBER FLOOR JOISTS

- MODERN SAWN TIMBER / PLASTERBOARD AND SKIM PARTITION WALL.

STONE & LARGE TERRACOTTA TILES

(SF) - SOLID FLOOR

(PC) - PLASTERBOARD CEILING

- POINTED STONE WALL

- PLASTERBOARD FACE