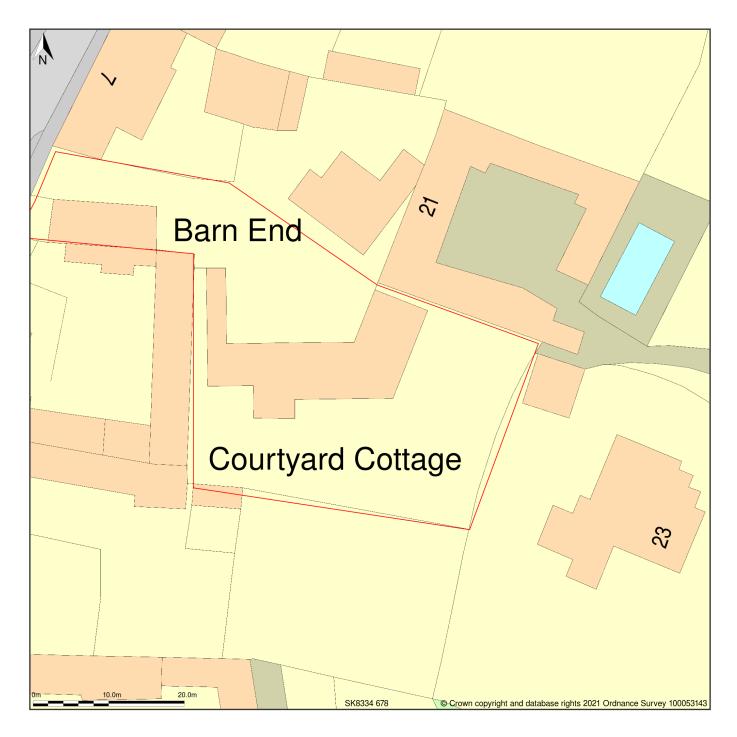

## Barn End, High Street, Braunston In Rutland, Rutland, LE15 8QU

Block Plan shows area bounded by: 483297.0, 306737.99 483387.0, 306827.99 (at a scale of 1:500), OSGridRef: SK8334 678. The representation of a road, track or path is no evidence of a right of way. The representation of features as lines is no evidence of a property boundary.