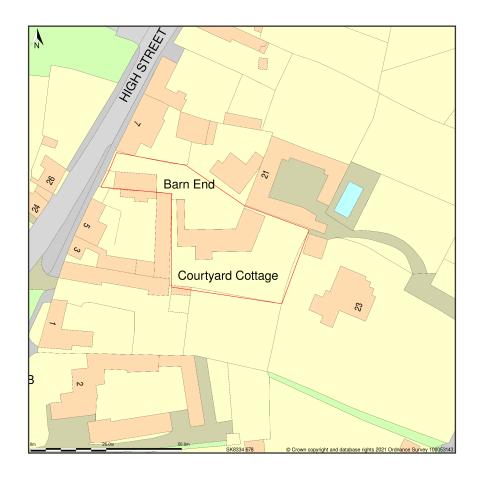

## Barn End, High Street, Braunston In Rutland, Rutland, LE15 8QU

Site Plan shows area bounded by: 483271.29, 306712.28 483412.71, 306853.7 (at a scale of 1:1250), OSGridRef: SK8334 678. The representation of a road, track or path is no evidence of a right of way. The representation of features as lines is no evidence of a property boundary.