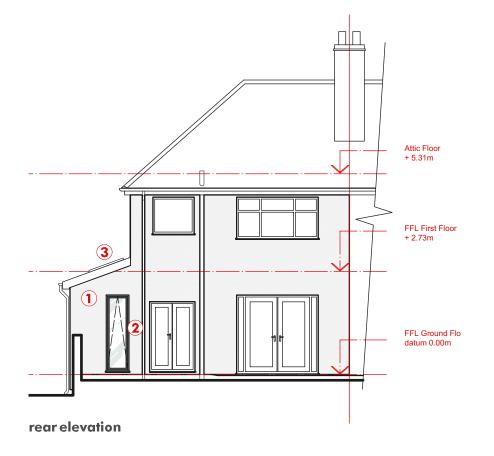

## **MATERIALS KEY**

- 1. RENDER
- 2. ANTHRACITE WINDOWS
- 3. ALUMINIUM COPING

21016 2 HEATHFIELD RD BRIGHTON LE SANDS L22 6RF FEASIBILITY ISSUE

Group D Architects auls Square
Liverpool
L3 9SJ
DATE:
SCALE:
DRAWN: 4 St Pauls Square