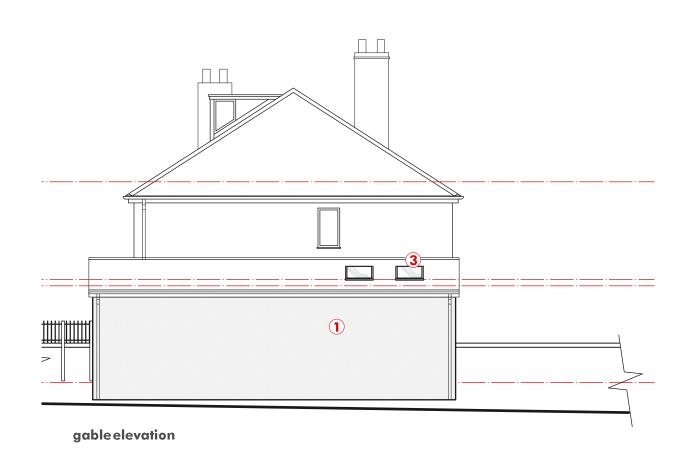

## **MATERIALS KEY**

- 1. RENDER
- 2. ANTHRACITE WINDOWS
- 3. ALUMINIUM COPING

21016 2 HEATHFIELD RD BRIGHTON LE SANDS L22 6RF FEASIBILITY ISSUE

Group D Architects auls Square
Liverpool
L3 9SJ
DATE:
SCALE:
DRAWN: 4 St Pauls Square