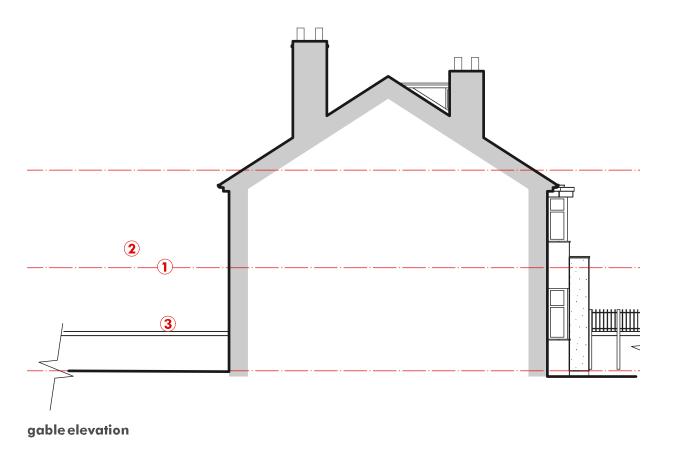

## **MATERIALS KEY**

- 1. RENDER
- 2. ANTHRACITE WINDOWS
- 3. ALUMINIUM COPING

21016 2 HEATHFIELD RD BRIGHTON LE SANDS L22 6RF FEASIBILITY ISSUE

Group D Architects auls Square
Liverpool
L3 9SJ
DATE:
SCALE:
DRAWN: 4 St Pauls Square