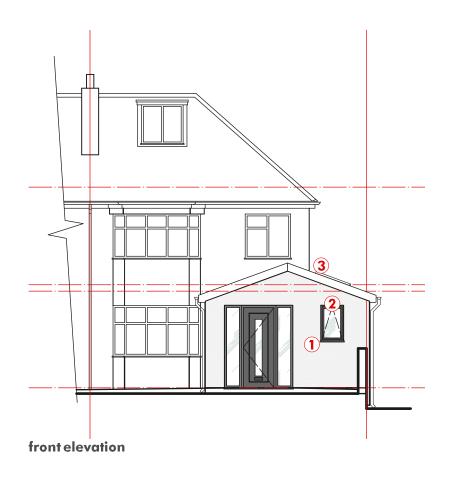

## **MATERIALS KEY**

- 1. RENDER
- 2. ANTHRACITE WINDOWS
- 3. ALUMINIUM COPING

21016 2 HEATHFIELD RD BRIGHTON LE SANDS L22 6RF FEASIBILITY ISSUE

Group D Architects auls Square
Liverpool
L3 9SJ
DATE:
SCALE:
DRAWN: 4 St Pauls Square