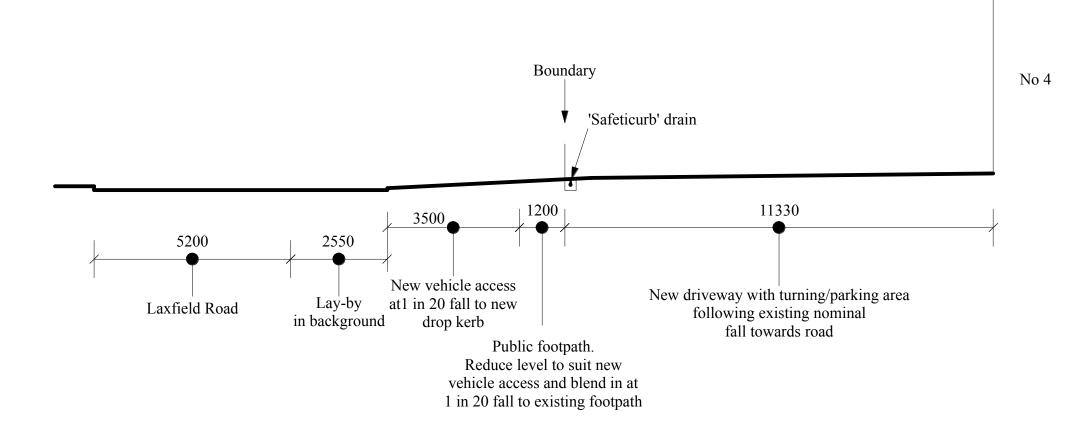

Section A - A

Issue Date A 22/08/21 Comments Issued for Planning Approval

| A W Campbell                                                                                                                   |                   |                 |
|--------------------------------------------------------------------------------------------------------------------------------|-------------------|-----------------|
| <i>Att Gampbell</i> Architectural Design                                                                                       |                   |                 |
| The Cut - New Cut - Halesworth - Suffolk - IP19 8BY<br>01986 874976 - 07703454614<br>www.awcampbell.com awcampbell01@gmail.com |                   |                 |
| Client : Mr & Mrs D Chapman                                                                                                    |                   |                 |
| Project : 4 Laxfield Road, Fressingfield IP21 5PT<br>Proposed Driveway                                                         |                   |                 |
| Title : Section A - A                                                                                                          |                   |                 |
| Scale : 1 : 100                                                                                                                | Date : 26/05/2021 | Paper size : A3 |
| Drg No : AWC /21/1063 - 105 A                                                                                                  |                   |                 |