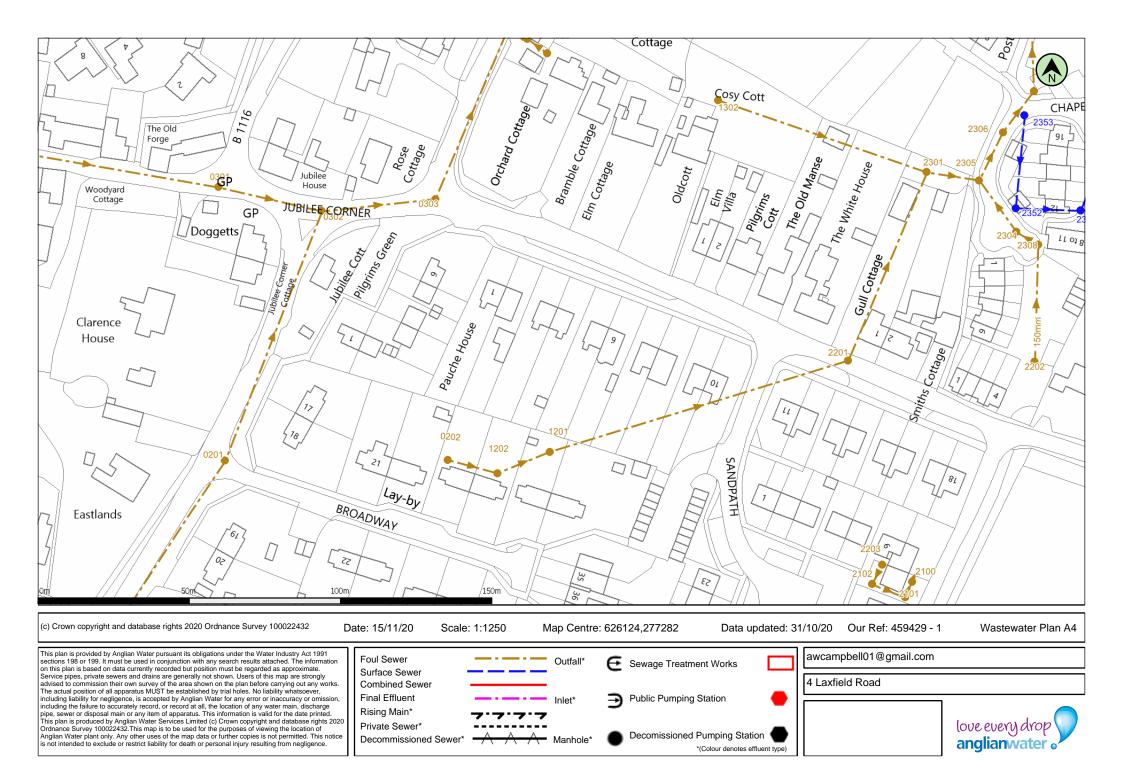

| Manhole Reference | Liquid Type | Cover Level | Invert Level | Depth to Invert | Manho |
|-------------------|-------------|-------------|--------------|-----------------|-------|
| 0201              | F           | 46.298      | 44.443       | 1.855           |       |
| 0202              | F           | -           | -            | -               |       |
| 0301              | F           | 45.171      | 43.4         | 1.771           |       |
| 0302              | F           | 44.921      | 43.175       | 1.746           |       |
| 0303              | F           | 44.437      | 42.724       | 1.713           |       |
| 1201              | F           | 44.391      | 43.647       | 0.744           |       |
| 1202              | F           | -           | -            | -               |       |
| 1302              | F           | 40.813      | 39.441       | 1.372           |       |
| 1304              | F           | -           | -            | -               |       |
| 1305              | F           | -           | -            | -               |       |
| 2100              | F           | -           | -            | -               |       |
| 2101              | F           | -           | -            | -               |       |
| 2102              | F           | -           | -            | -               |       |
| 2201              | F           | 40.599      | 39.288       | 1.311           |       |
| 2202              | F           | 39.005      | 37.634       | 1.371           |       |
| 2203              | F           | -           | -            | -               |       |
| 2301              | F           | 40.023      | 38.213       | 1.81            |       |
| 2304              | F           | -           | -            | -               |       |
| 2305              | F           | -           | -            | -               |       |
| 2306              | F           | -           | -            | -               |       |
| 2307              | F           | 38.755      | 37.362       | 1.393           |       |
| 2308              | F           | -           | -            | -               |       |
| 2351              | S           | -           | -            | -               |       |
| 2352              | S           | -           | -            | -               |       |
| 2353              | S           | -           | -            | -               |       |
|                   |             |             |              |                 |       |
|                   |             |             |              |                 |       |
|                   |             |             |              |                 |       |
|                   |             |             |              |                 |       |
|                   |             |             |              |                 |       |
|                   |             |             |              |                 |       |
|                   |             |             |              |                 |       |