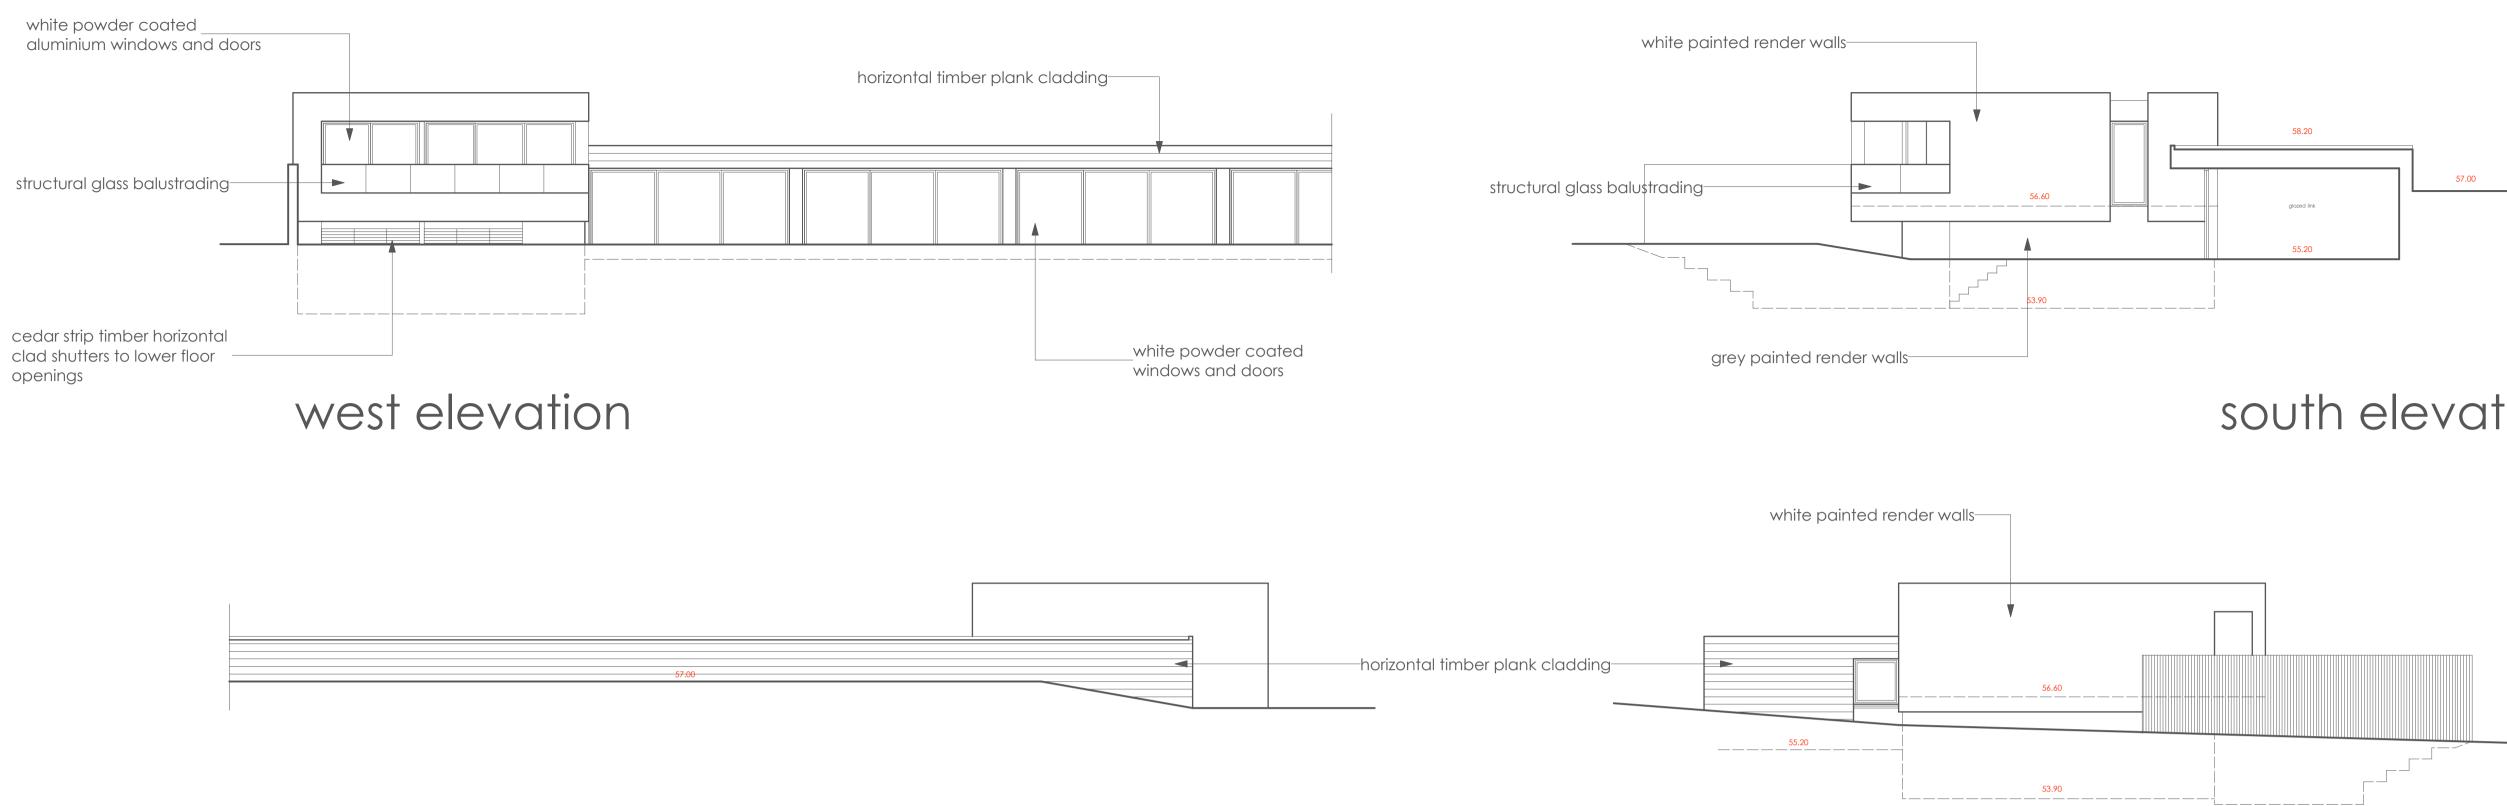

## north elevation

ground floor plan

| 58.20       |       |
|-------------|-------|
|             |       |
|             | 57.00 |
| glazed link |       |
|             |       |
| 55.20       |       |
|             | •     |

## south elevation

This drawing is copyright. Contractors must check all dimensions on site prior to commencing work or ordering materials. Only figured dimensions are to be worked from. Discrepancies to be reported immediately to purl-design. This drawing is not for construction purposes unless stated