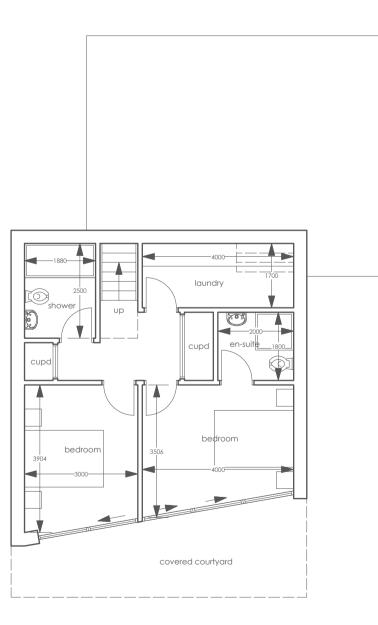

east elevation

basement plan

155 sq.m. excluding balconies, terraces and covered areas