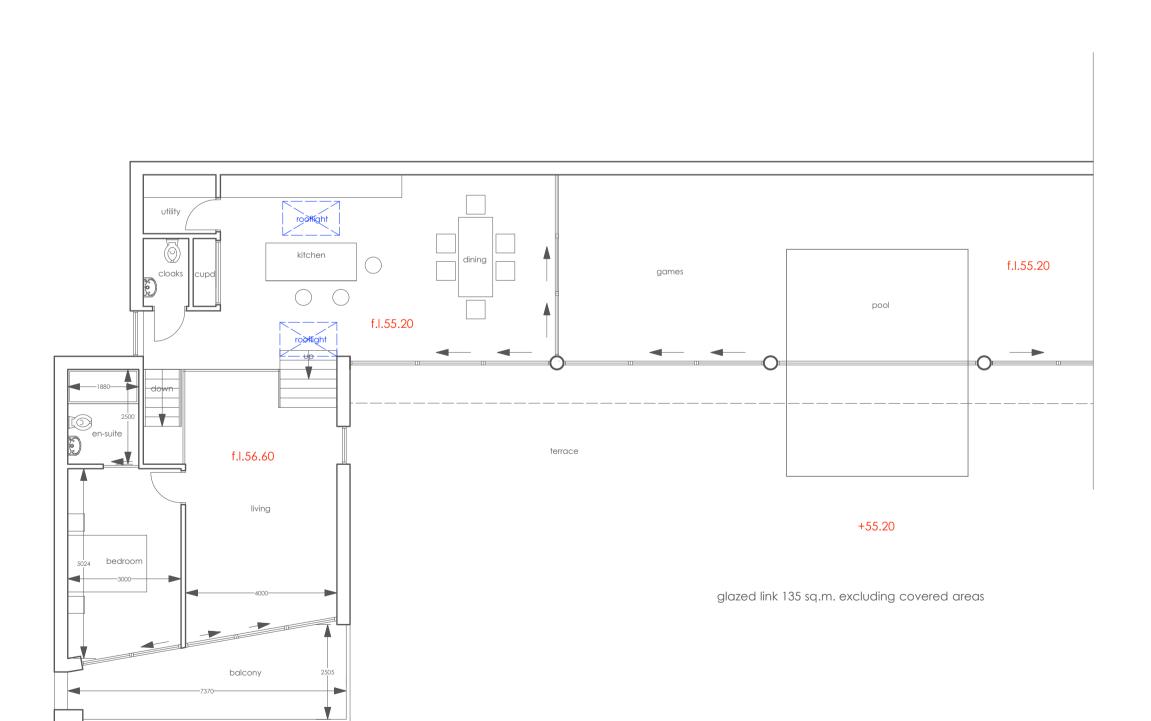

## north elevation

ground floor plan

| 58.20       |       |
|-------------|-------|
|             |       |
|             | 57.00 |
| glazed link |       |
|             |       |
| 55.20       |       |
|             | •     |