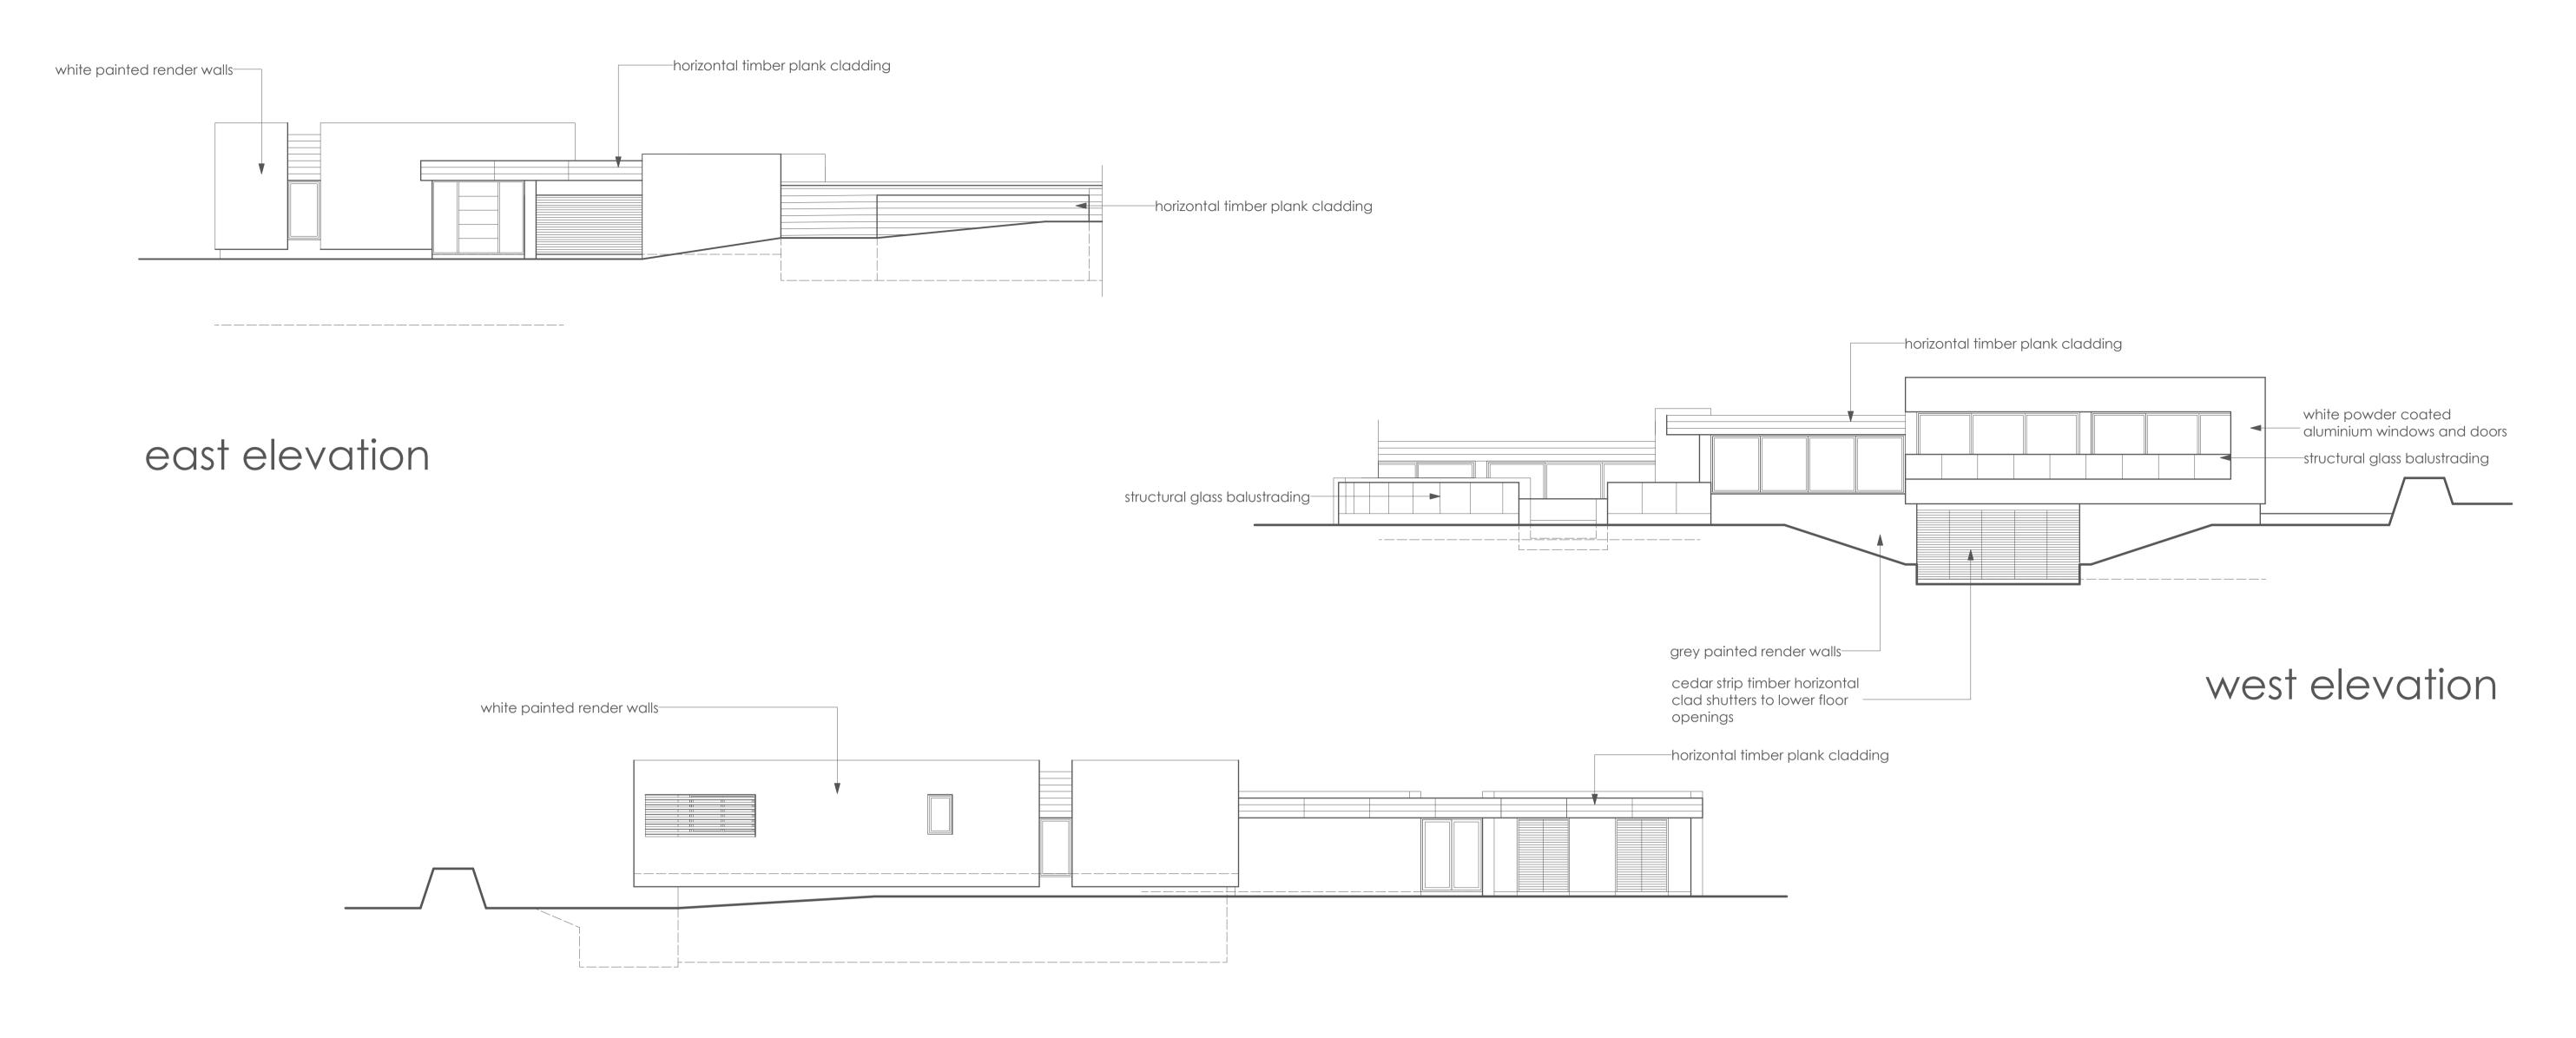

## south elevation

north elevation

This drawing is copyright. Contractors must check all dimensions on site prior to commencing work or ordering materials. Only figured dimensions are to be worked from. Discrepancies to be reported immediately to purl-design. This drawing is not for construction purposes unless stated

Purl Design Architecture LTD is a Limited company registered in England and Wales with number 09182260. Registered office: The Mill, Prideaux Road, St.Blazey, Cornwall PL24 2SR

ELEVATIONS OF ST. MORITZ HOUSE