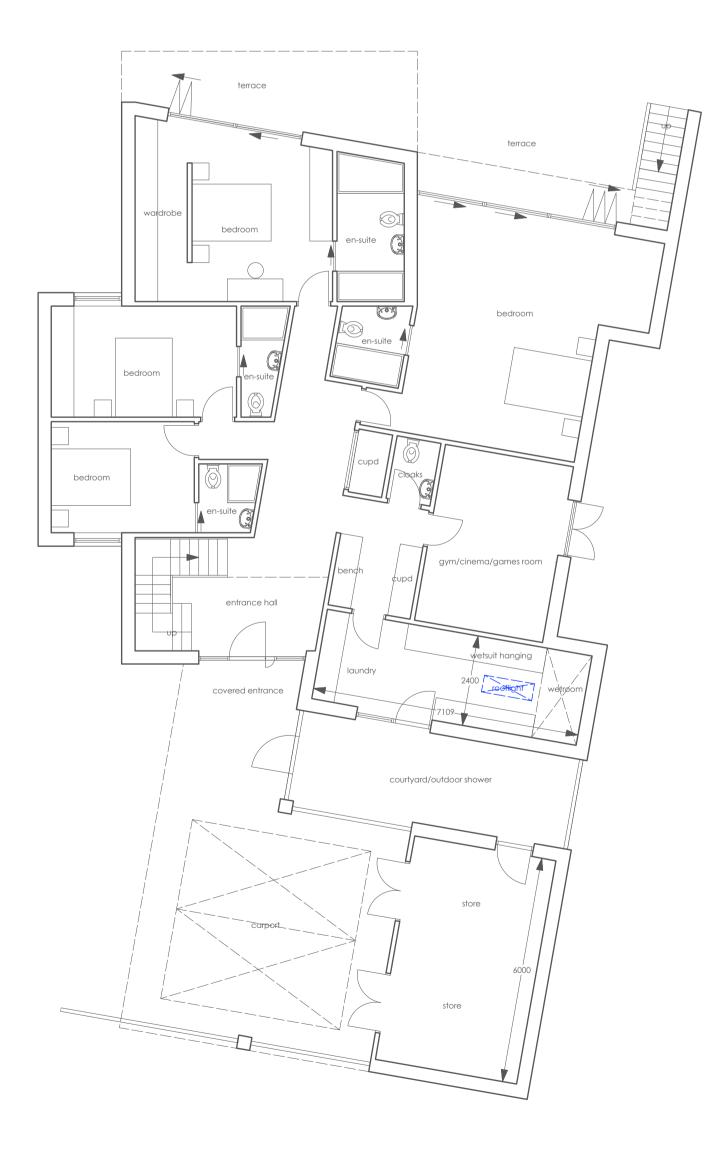

ground floor plan

180 sq.m. excluding balconies, terraces, covered areas and external stores