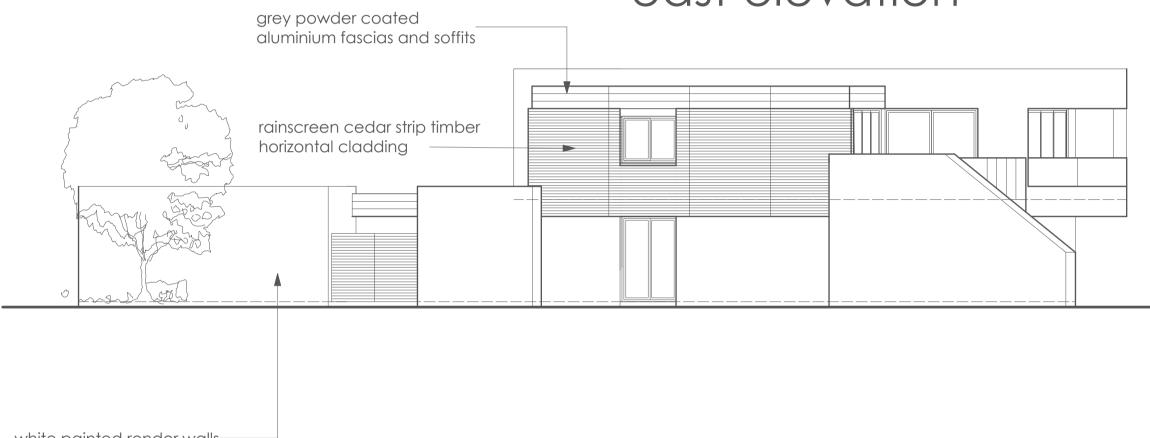

ground floor plan







180 sq.m. excluding balconies, terraces, covered areas and external stores

## south elevation



white painted render walls-

## east elevation

## north elevation

This drawing is copyright. Contractors must check all dimensions on site prior to commencing work or ordering materials. Only figured dimensions are to be worked from. Discrepancies to be reported immediately to

purl-design. This drawing is not for construction purposes unless stated

Purl Design Architecture LTD is a Limited company registered in England and Wales with number 09182260. Registered

office: The Mill, Prideaux Road, St.Blazey, Cornwall PL24 2SR

REDEVELOPMENT AT THE

ST. MORITZ HOTEL, TREBETHERICK TO PROVIDE LUXURY

Scale

Drawing no.

1:100 @A1

The Mill, Prideaux Road, St.Blazey, Cornwall, PL24 2SR. Tel no. 01726 812212

Rev. no. Purpose

PURL DESIGN ARCHITECTURE LTD

not for construction

Date

www.pur