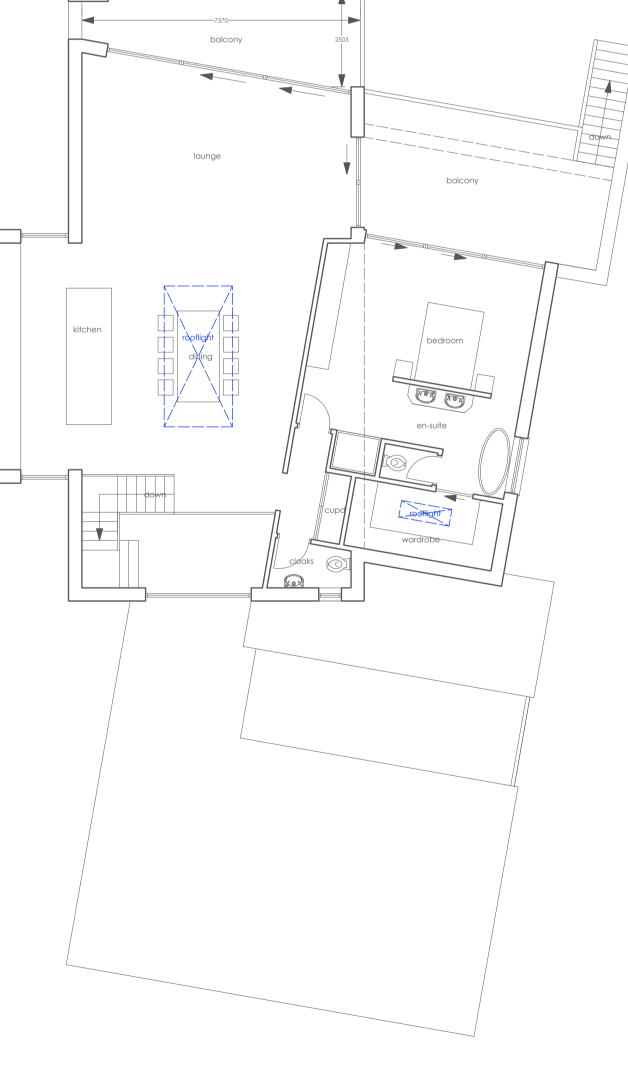

ground floor plan

180 sq.m. excluding balconies, terraces, covered areas and external stores