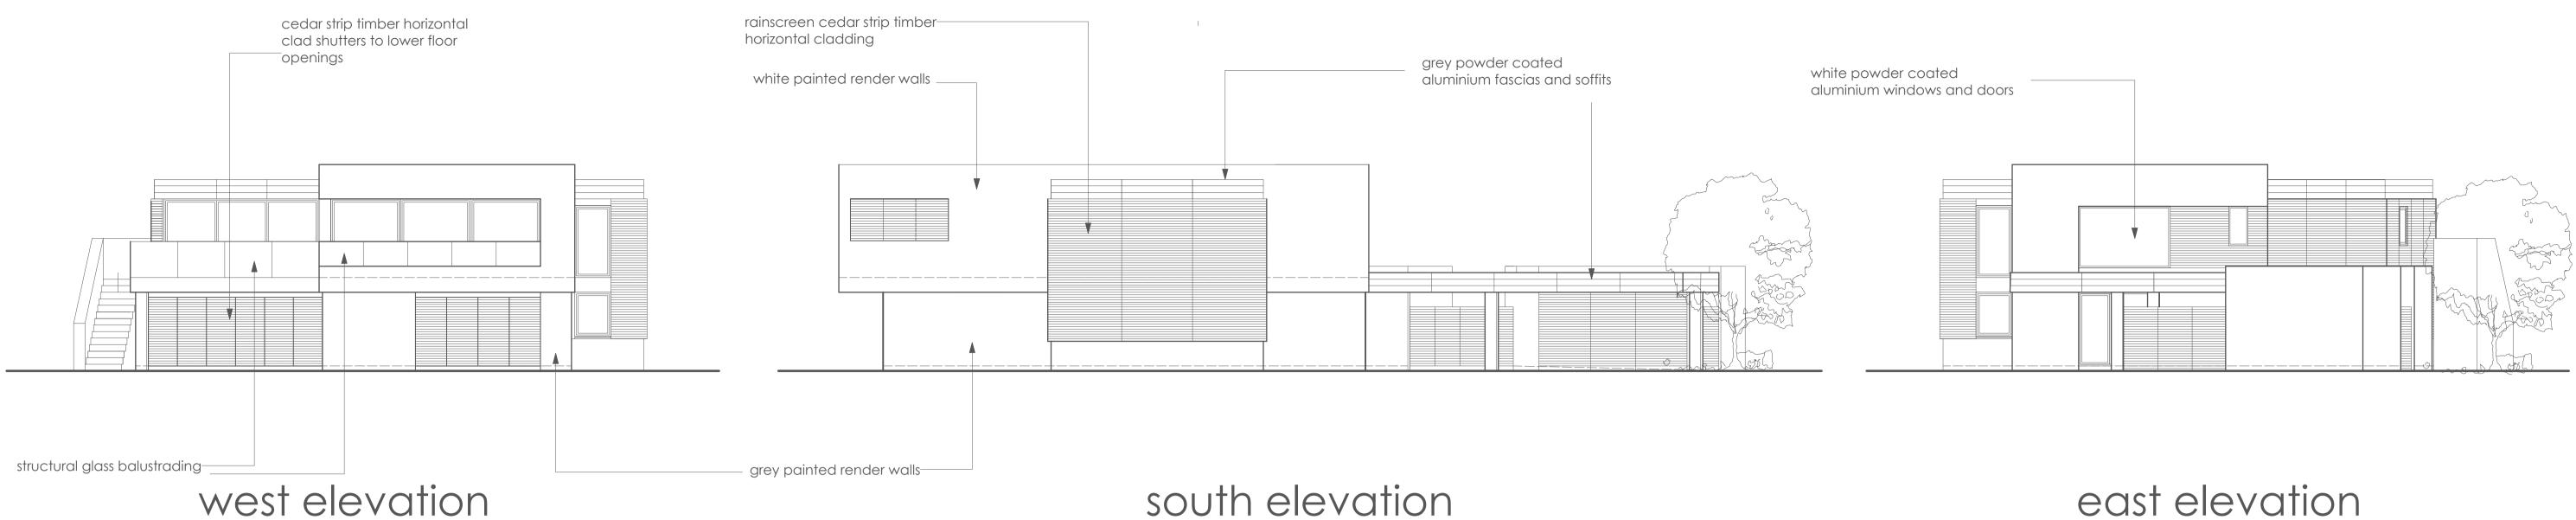

ground floor plan







180 sq.m. excluding balconies, terraces, covered areas and external stores

## south elevation



white painted render walls-

## east elevation

## north elevation

This drawing is copyright. Contractors must check all dimensions on site prior to commencing work or ordering materials. Only figured dimensions are to be worked from. Discrepancies to be reported immediately to

purl-design. This drawing is not for construction purposes unless stated

Purl Design Architecture LTD is a Limited company registered in England and Wales with number 09182260. Registered

office: The Mill, Prideaux Road, St.Blazey, Cornwall PL24 2SR

REDEVELOPMENT AT THE

ST. MORITZ HOTEL, TREBETHERICK TO PROVIDE LUXURY

Scale

Drawing no.

1:100 @A1

The Mill, Prideaux Road, St.Blazey,