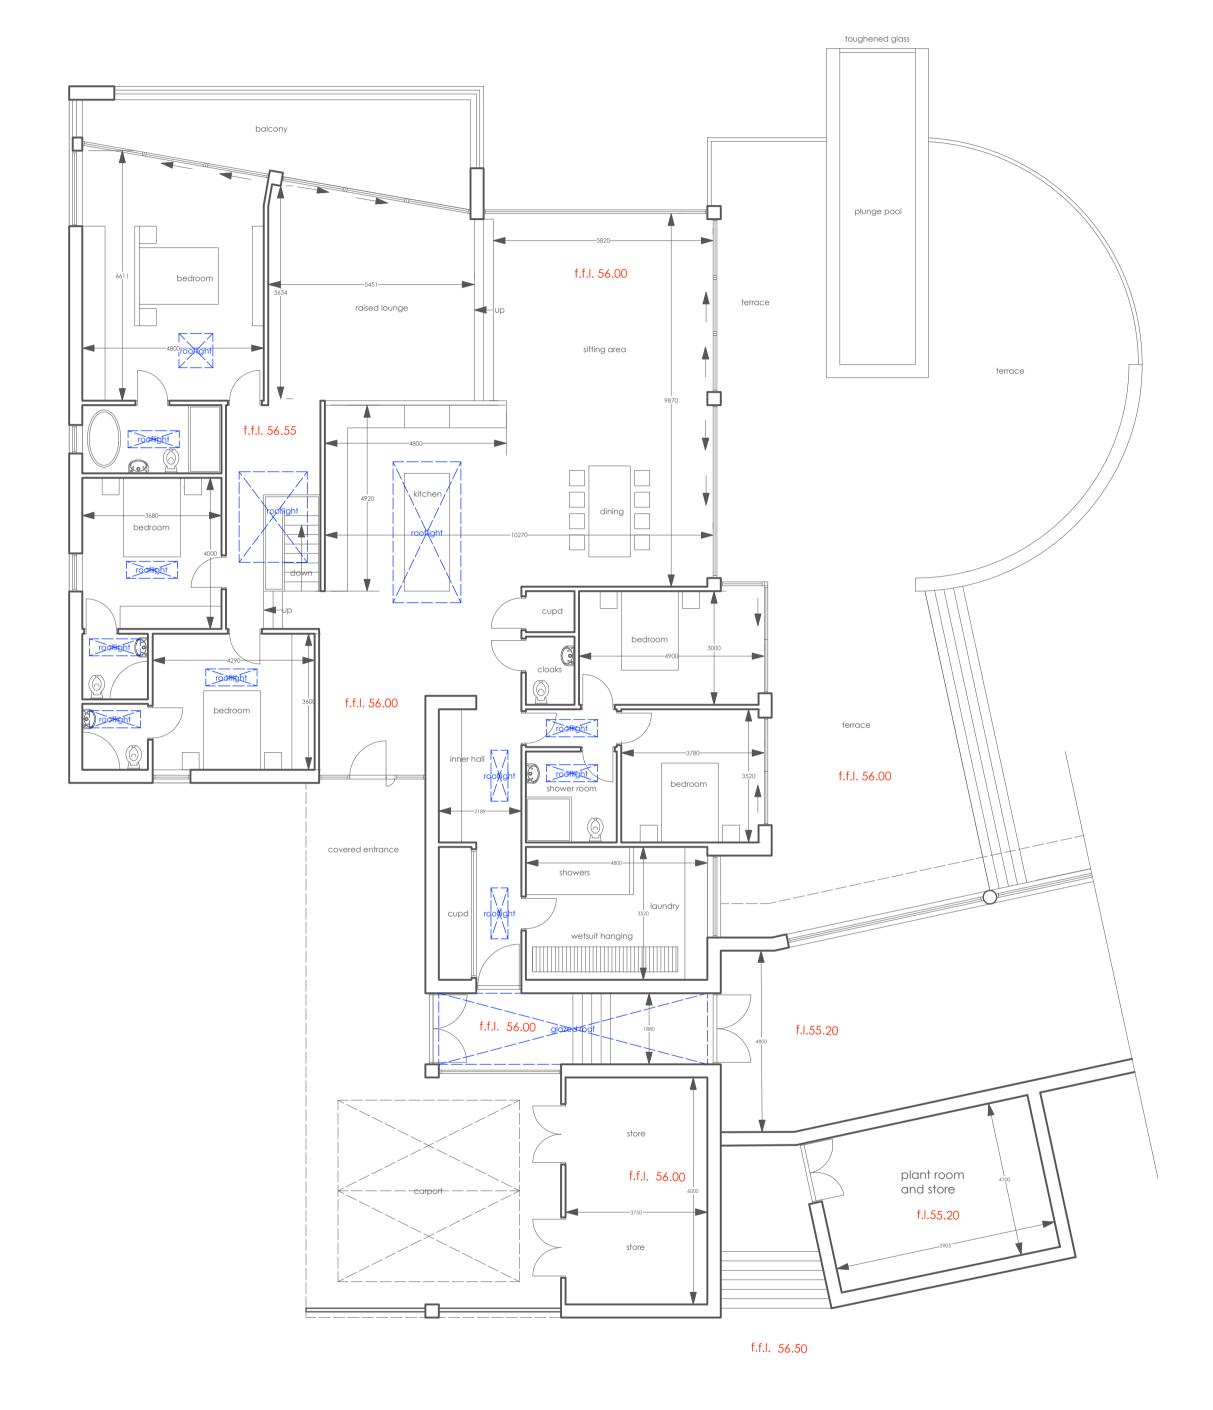

## ground floor plan

295 sq.m. excluding balconies, terraces, covered areas and external stores