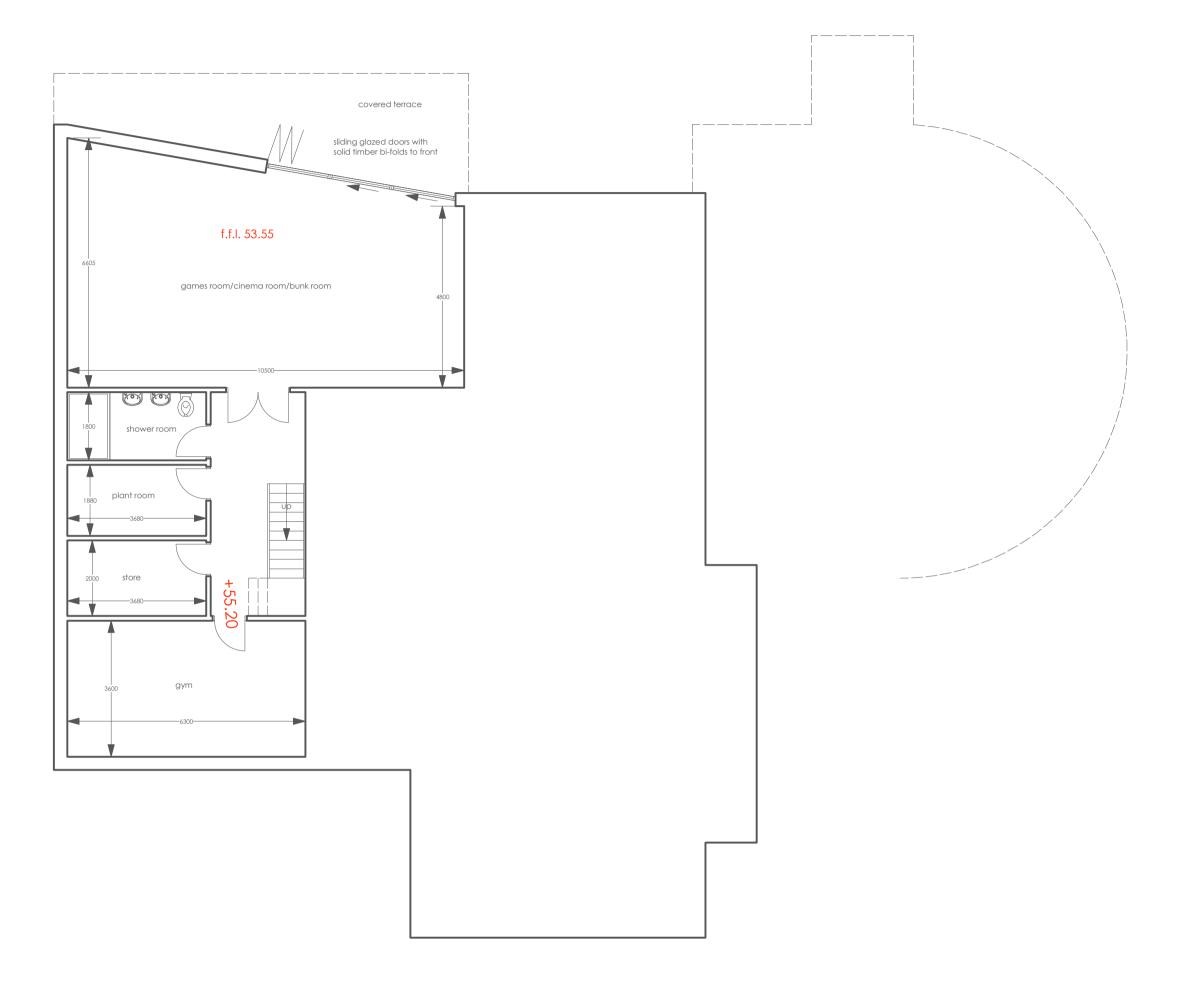

## basement plan

120 sq.m. excluding terraces and covered areas

This drawing is copyright. Contractors must check all dimensions on site prior to commencing work or ordering materials. Only figured dimensions are to be worked from. Discrepancies to be reported immediately to purl-design. This drawing is not for construction purposes unless stated