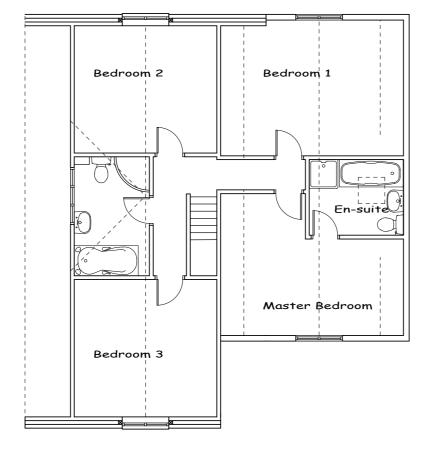

Proposed North West Elevation

Proposed South East Elevation

Proposed First Floor

16th August 2021 Drawings produced for:

Home Address: Site Address:

85 Old Kennels Lane, Olivers Battery, Winchester, SO22 4JT

R & G Design San Remo Little Bull Lane, Waltham Chase, SO32 2LT

randgdesign@hotmail.co.uk

Phone George on 07597116637

Windows in the bathroom and en-suite will be in obscure glass

Proposed North East Elevation