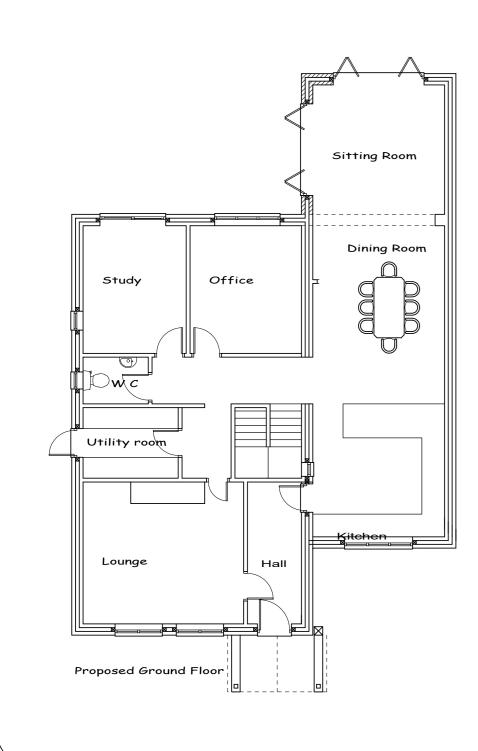

Proposed North West Elevation

Proposed South East Elevation

Proposed First Floor

16th August 2021 Drawings produced for:

Home Address: Site Address:

85 Old Kennels Lane, Olivers Battery, Winchester, SO22 4JT