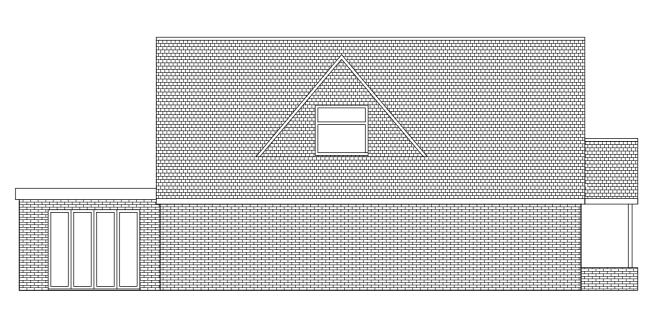

Proposed North West Elevation

Proposed South East Elevation





Proposed First Floor

16th August 2021 Drawings produced for:

Home Address: Site Address:

85 Old Kennels Lane, Olivers Battery, Winchester, SO22 4JT

85 Old Kennels Lane, Olivers Battery, Winchester, SO22 4JT This drawing is the copyright of R & G Design and may not be copied, altered or reproduced in anyway without written authorization. Do not scale from this drawing. Drawing for planning purposes only all dimensions to be checked on site prior to the commencement of any work. R & G DESIGN

R & G Design San Remo Little Bull Lane, Waltham Chase, SO32 2LT

randgdesign@hotmail.co.uk

Phone George on 07597116637



Windows in the bathroom and en-suite will be in obscure glass

Proposed North East Elevation



Proposed South West Elevation