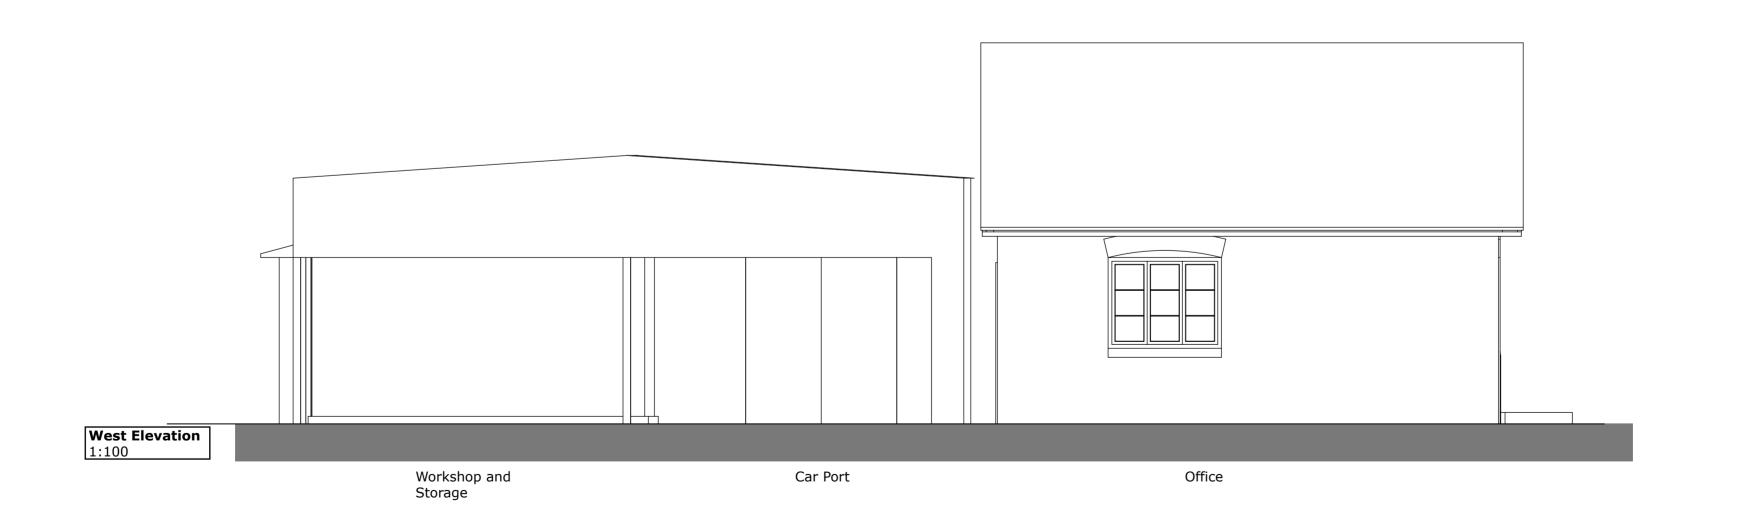

0m 1 2 3 4 5m

| Rev | 'is | io | ns | <b>:</b> |  |
|-----|-----|----|----|----------|--|
|     |     |    |    |          |  |

Roger Hill
Architects
Deerchase
Hut and Lodge Farm
Broad Chalke
Nr Salisbury 01725519436
Wiltshire

07976903566

Wiltshire SP55LX

Site:

Botolph Farmhouse, Botyl Road, Botolph Claydon, Buckinghamshire, MK18 2LR.

Existing Outbuildings Elevations

| Dra | awn by: JH            | Date: 24/03/2 | 21   |
|-----|-----------------------|---------------|------|
| Sca | ale: 1:50             | Approva<br>RH | al:  |
|     | awing No:<br>07 - 505 | Sheet:        | REV: |
|     |                       | A2            |      |