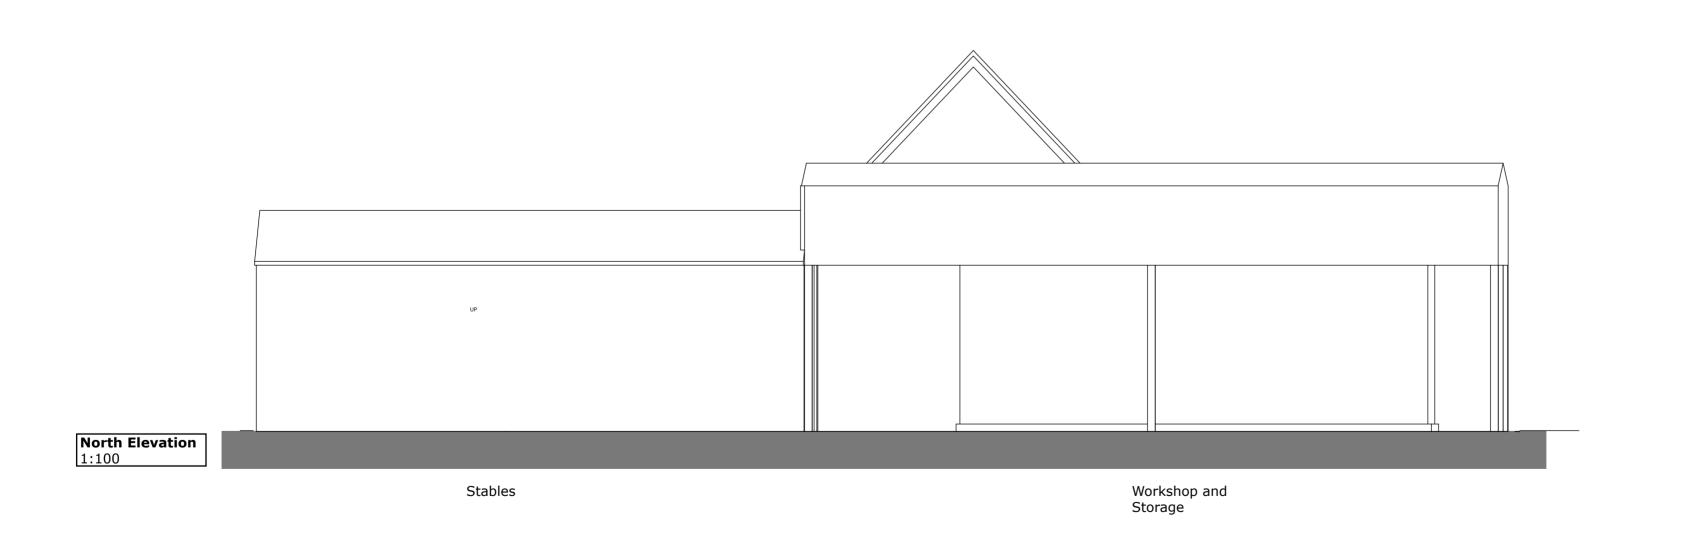

2 3 5m 0m 1 2 3 4 5m

Revisions:

Roger Hill
Architects
Deerchase
Hut and Lodge Farm
Broad Chalke
Nr Salisbury 01725519436
Wiltshire
SP55LX 07976903566

Site:

Botolph Farmhouse, Botyl Road, Botolph Claydon, Buckinghamshire, MK18 2LR.

Title:

Existing Outbuildings Elevations

| Drawn by: JH              | Date: 24/03/2 | ate:<br>4/03/21 |  |
|---------------------------|---------------|-----------------|--|
| Scale: 1:50               | Approva<br>RH | al:             |  |
| Drawing No:<br>1907 - 504 | Sheet:        | REV:            |  |
|                           | AZ            |                 |  |