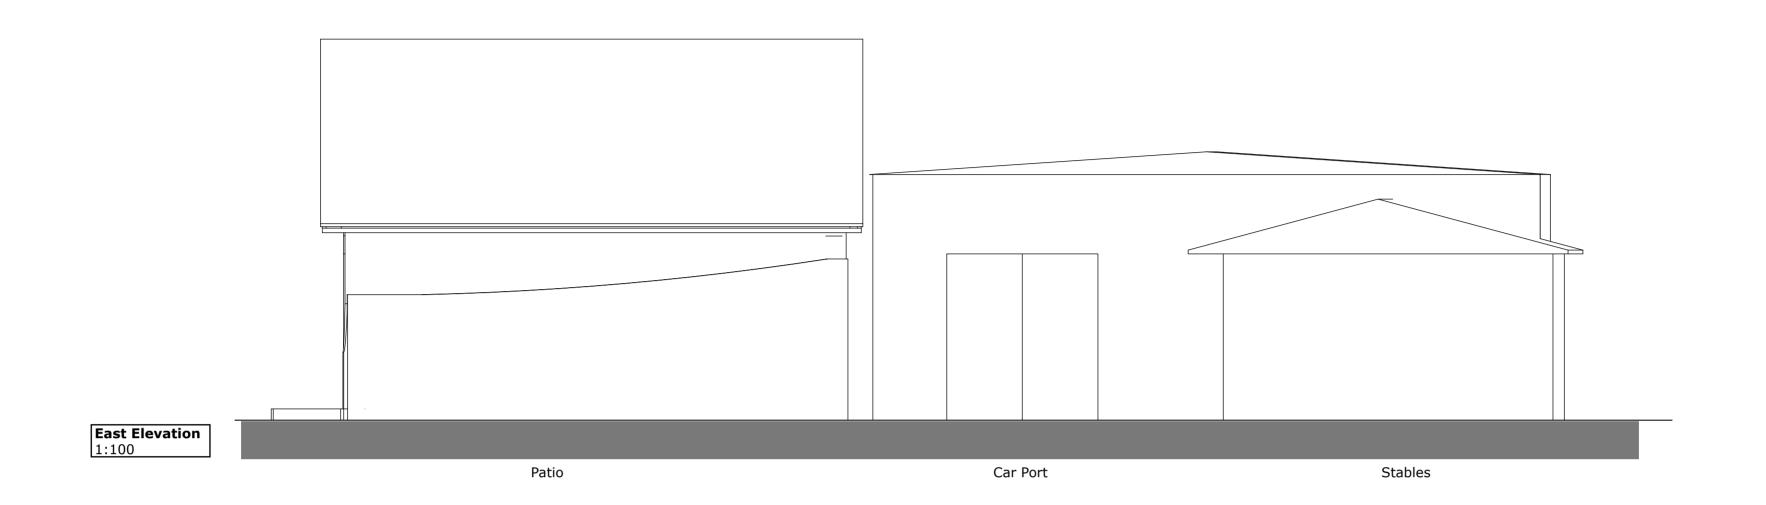

0m 1 2 3 4 5m

| Rev | 'is | io | ns | <b>:</b> |  |
|-----|-----|----|----|----------|--|
|     |     |    |    |          |  |

Roger Hill
Architects
Deerchase
Hut and Lodge Farm
Broad Chalke
Nr Salisbury 01725519436
Wiltshire

07976903566

Wiltshire SP55LX

Site:

Botolph Farmhouse, Botyl Road, Botolph Claydon, Buckinghamshire, MK18 2LR.

Existing Outbuildings Elevations

| Dra | awn by: JH            | Date: 24/03/2 | 21   |
|-----|-----------------------|---------------|------|
| Sca | ale: 1:50             | Approva<br>RH | al:  |
|     | awing No:<br>07 - 505 | Sheet:        | REV: |
|     |                       | A2            |      |