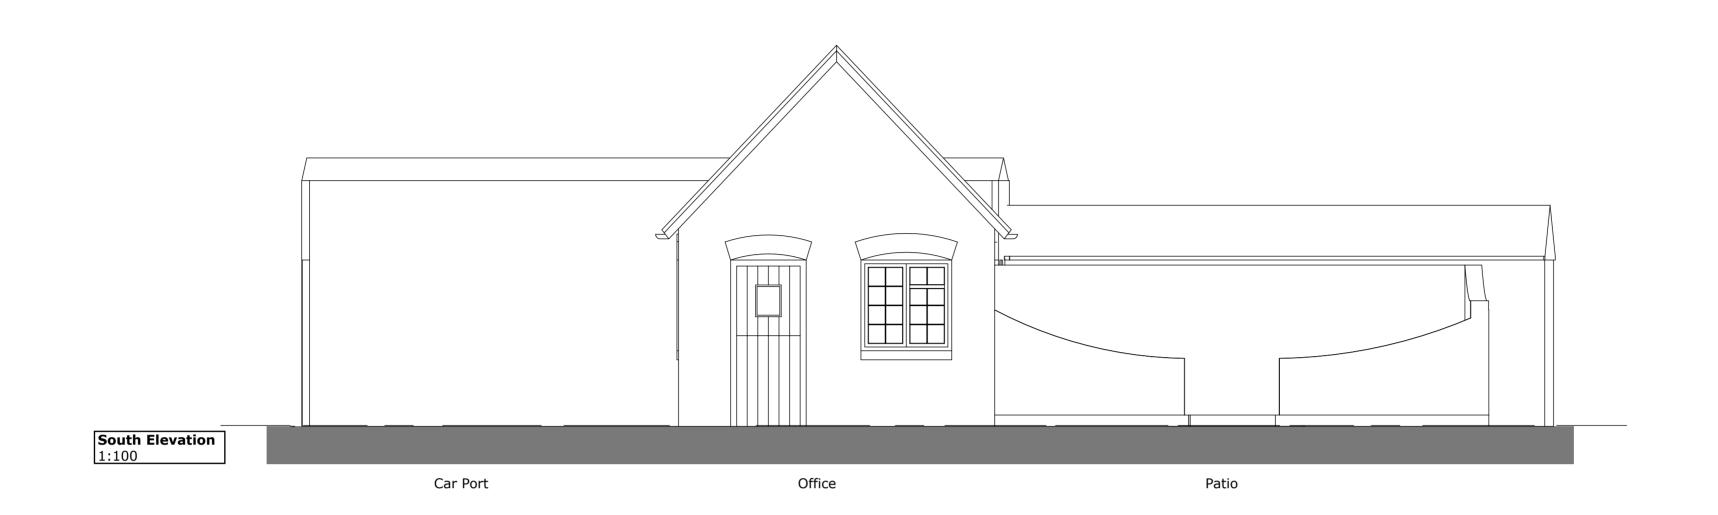

2 3 5m 0m 1 2 3 4 5m

Revisions:

Roger Hill
Architects
Deerchase
Hut and Lodge Farm
Broad Chalke
Nr Salisbury 01725519436
Wiltshire
SP55LX 07976903566

Site:

Botolph Farmhouse, Botyl Road, Botolph Claydon, Buckinghamshire, MK18 2LR.

Title:

Existing Outbuildings Elevations

| Drawn by: JH              | Date: 24/03/2 | ate:<br>4/03/21 |  |
|---------------------------|---------------|-----------------|--|
| Scale: 1:50               | Approva<br>RH | al:             |  |
| Drawing No:<br>1907 - 504 | Sheet:        | REV:            |  |
|                           | AZ            |                 |  |