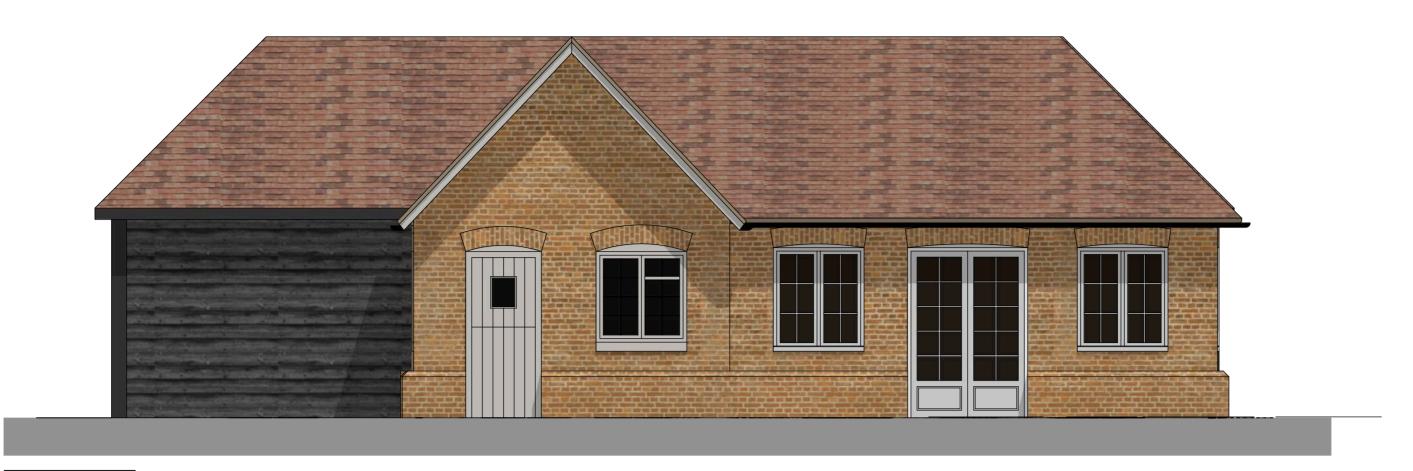

North Elevation 1:50

Proposed

## **Revisions:**

B - 16.08.21 - Design developed from Client comments

A - 30.07.21 - Reduced in size

## Roger Hill Architects

Deerchase
Hut and Lodge Farm
Broad Chalke
Nr Salisbury 0172! 01725519436 Wiltshire SP55LX 07976903566

Site:

Botolph Farmhouse, Botyl Road, Botolph Claydon, Buckinghamshire, MK18 2LR.

Title:

Proposed Outbuildings Workshop Elevations

|    |   |   |   |   |    | Drawn by: JH              | Date: 19/01/2 | 21   |
|----|---|---|---|---|----|---------------------------|---------------|------|
|    |   |   |   |   |    | Scale: 1:50               | Approva<br>RH | al:  |
| 0m | 1 | 2 | 3 | 4 | 5m | Drawing No:<br>1907 - 508 | Sheet:        | REV: |
|    |   |   |   |   |    |                           | A2            | В    |



South Elevation 1:50 Existing Office Proposed



**East Elevation** 1:50

| 0m | 1   | 2 | 3 | 4 | 5m |
|----|-----|---|---|---|----|
|    | шШш |   |   |   | шШ |

## Revisions:

B - 16.08.21 - Design developed from Client comments

A - 30.07.21 - Reduced in size

## Roger Hill Architects

Deerchase
Hut and Lodge Farm
Broad Chalke
Nr Salisbury 01725519436
Wiltshire
SP55LX 07976903566

Site:

Botolph Farmhouse, Botyl Road, Botolph Claydon, Buckinghamshire, MK18 2LR.

Title:

Proposed Outbuildings Workshop Elevations

| Drawn by: JH              | Date: 20/01/21  |      |  |
|---------------------------|-----------------|------|--|
| Scale: 1:50               | Approval:<br>RH |      |  |
| Drawing No:<br>1907 - 509 | Sheet:          | REV: |  |
|                           | A2