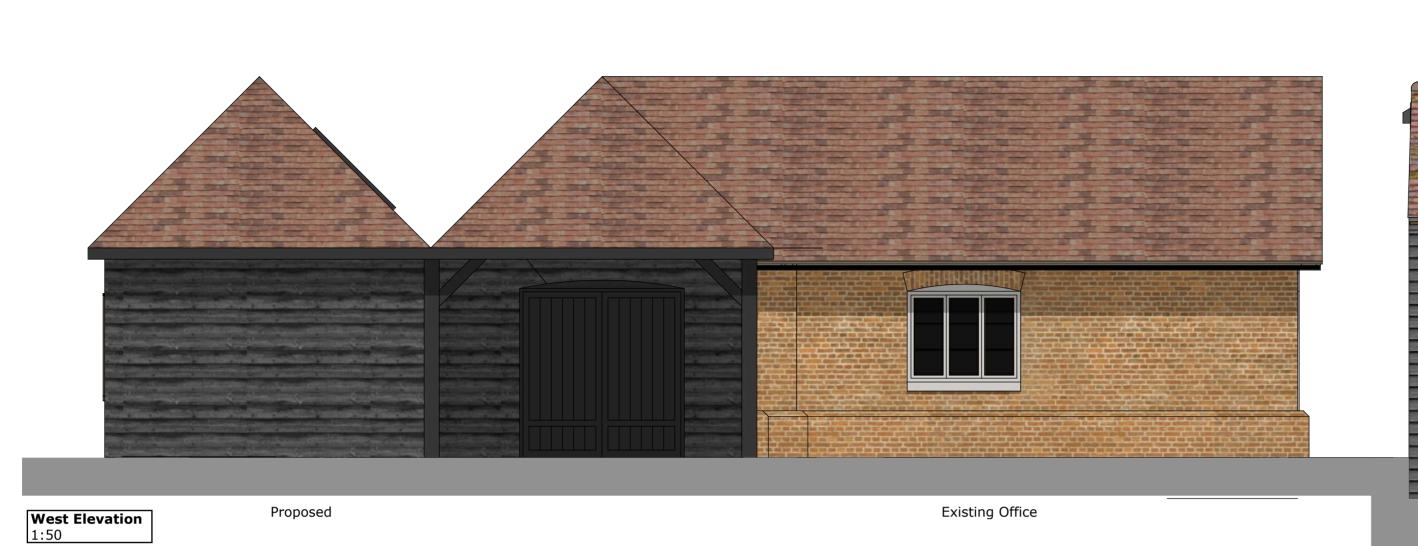

Existing House

North Elevation 1:50

Proposed

South Elevation 1:50 Existing Office Proposed

**East Elevation** 1:50

| 0m | 1   | 2 | 3 | 4 | 5m |
|----|-----|---|---|---|----|
|    | шШш |   |   |   | шШ |