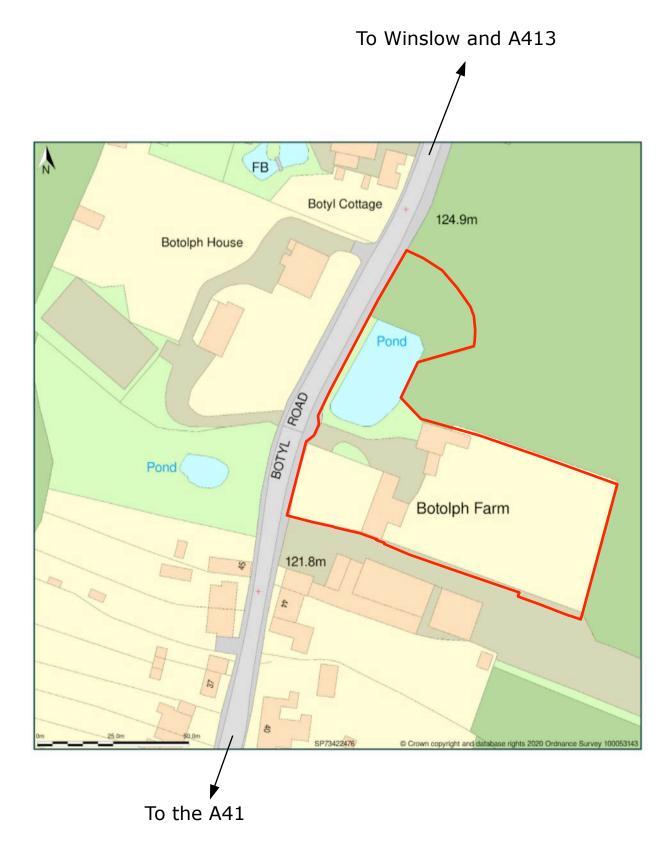

Site Plan shows area bounded by: 473327.74, 224668.75 473527.74, 224868.75 (at a scale of 1:1250), OSGridRef: SP73422476. The representation of a road, track or path is no evidence of a right of way. The representation of features as lines is no evidence of a property boundary.

Produced on 20th Jan 2020 from the Ordnance Survey National Geographic Database and incorporating surveyed revision available at this date. Reproduction in whole or part is prohibited without the prior permission of Ordnance Survey. © Crown copyright 2020. Supplied by www.buyaplan.co.uk a licensed Ordnance Survey partner (100053143). Unique plan reference: #00486506-EF1962

Ordnance Survey and the OS Symbol are registered trademarks of Ordnance Survey, the national mapping agency of Great Britain. Buy A Plan logo, pdf design and the www.buyaplan.co.uk website are Copyright © Pass Inc Ltd 2020

## Site:

Botolph Farmhouse, Botyl Road, Botolph Claydon, Buckinghamshire, MK18 2LR.

Title:

Location Plan

Drawn by: JH Date: 09/03/21 Scale: 1:1250 Approval: RH Drawing No: 1907 - 501 A3