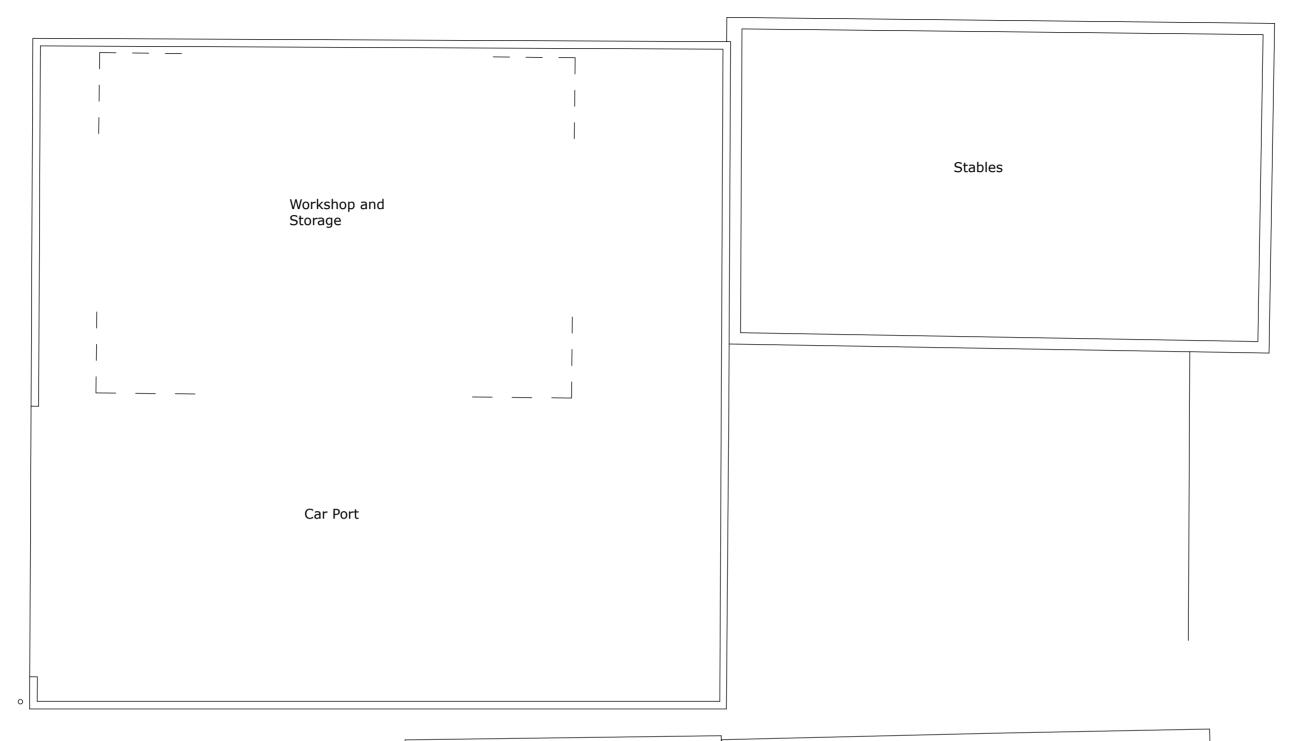

Existing Outbuildings Ground Floor Plans

| Drawn by: JH              | Date: 24/03/21  |      |
|---------------------------|-----------------|------|
| Scale: 1:50               | Approval:<br>RH |      |
| Drawing No:<br>1907 - 502 | Sheet:          | REV: |
|                           | A2              |      |