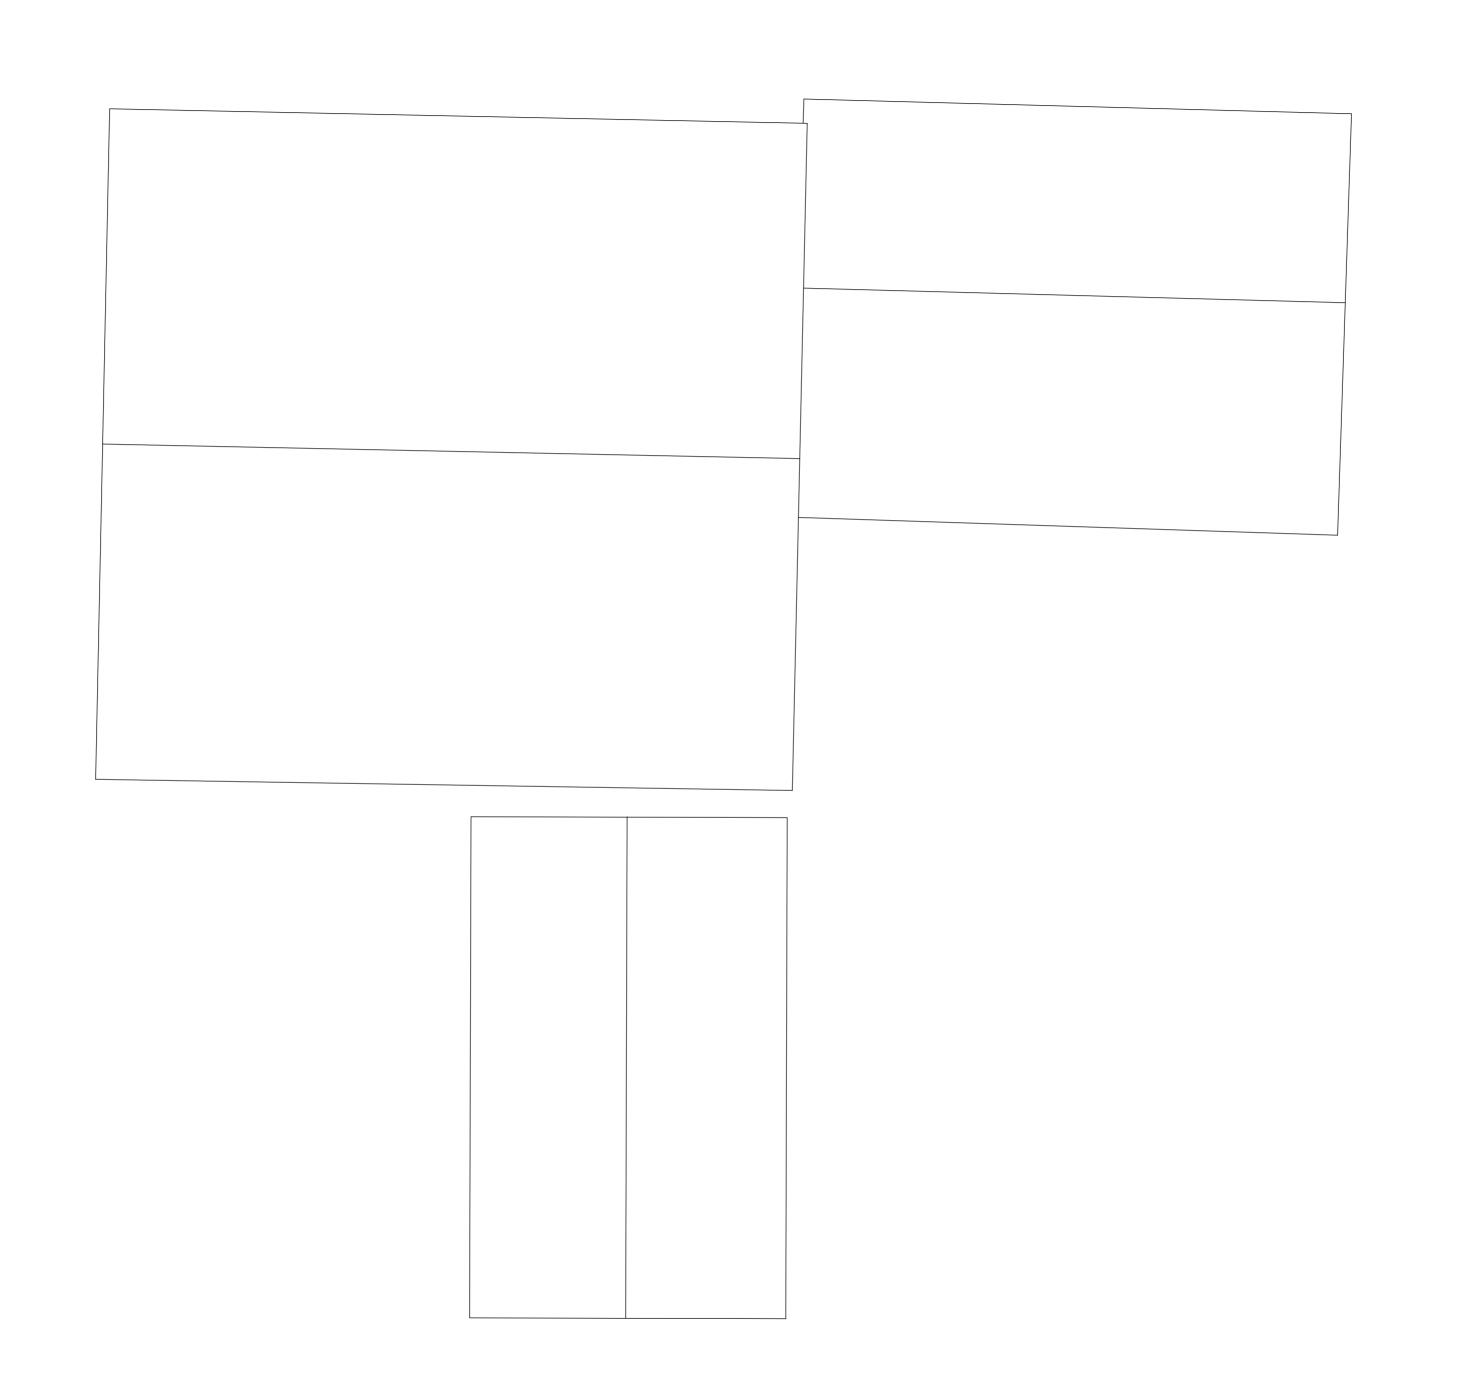

07976903566

Wiltshire SP55LX

Site:

Botolph Farmhouse, Botyl Road, Botolph Claydon, Buckinghamshire, MK18 2LR.

Title:

Existing Outbuilding Roof Plan

| Orawn by: JH              | Date: 24/03/2   | 21   |  |
|---------------------------|-----------------|------|--|
| Scale: 1:50               | Approval:<br>RH |      |  |
| Drawing No:<br>1907 - 503 | Sheet:          | REV: |  |
|                           | A2              |      |  |