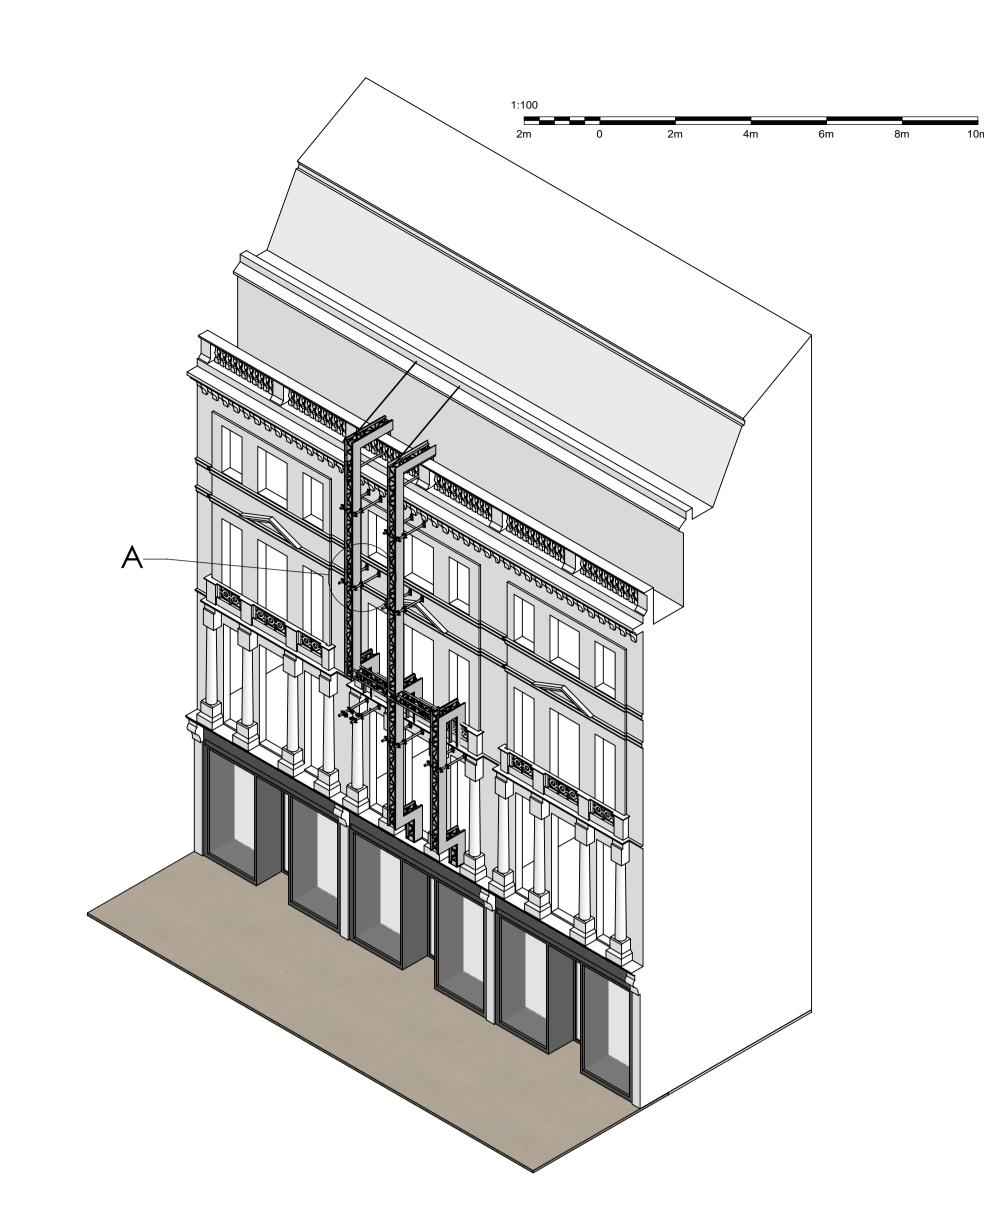

## Proposed Structural Design

FRONT ELEVATION SCALE 1:100

Aluminium cladding to sides of truss
Mechanically fixed every 400mm

PLAN SCALE 1:100

DETAIL A SCALE 1:10 FOR PLANNING ONLY

Scale 1:100

CLIENT: Chanel