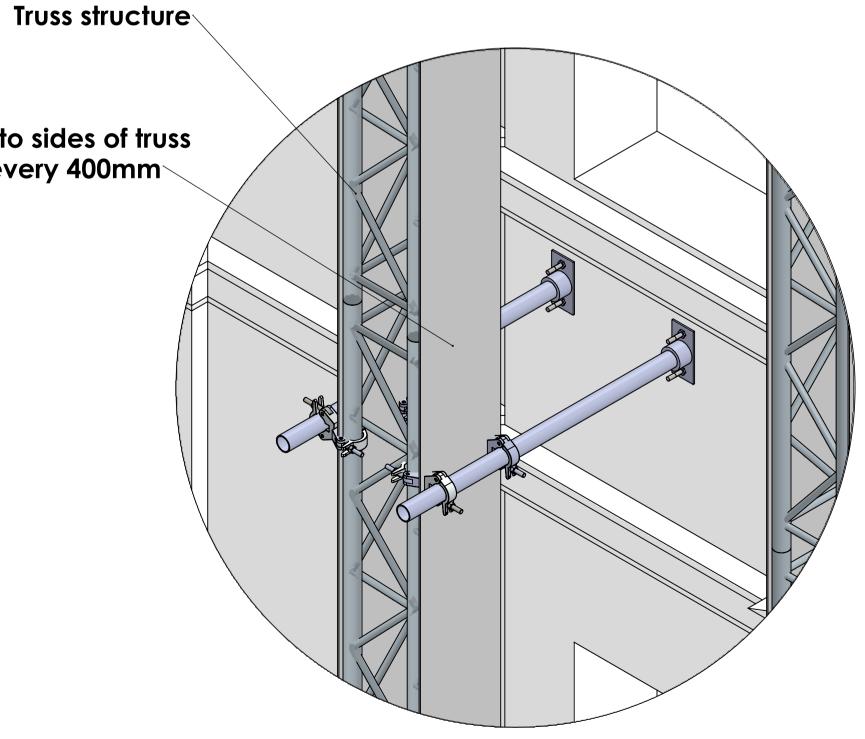

## Proposed Structural Design

FRONT ELEVATION SCALE 1:100

Aluminium cladding to sides of truss
Mechanically fixed every 400mm

PLAN SCALE 1:100

DETAIL A SCALE 1:10 FOR PLANNING ONLY

Scale 1:100

CLIENT: Chanel