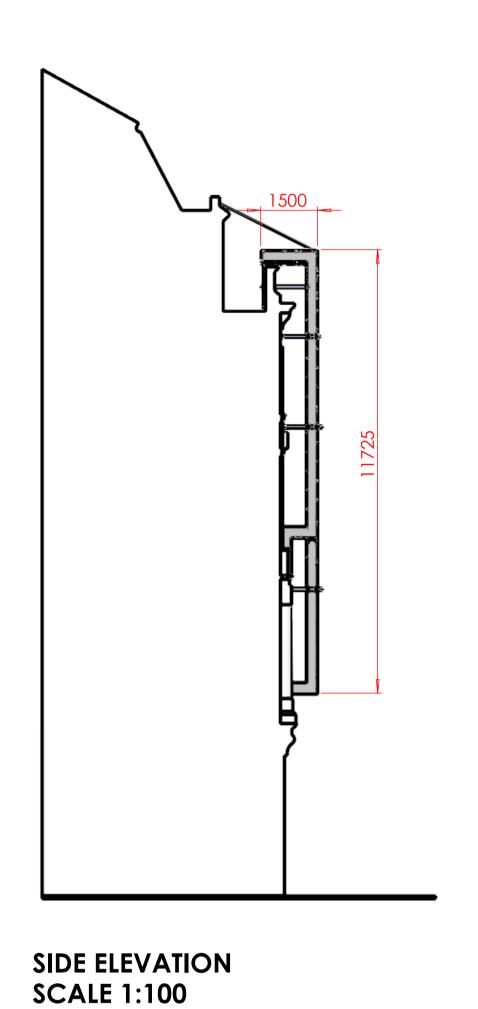

## Proposed Structural Design

FRONT ELEVATION SCALE 1:100

Aluminium cladding to sides of truss
Mechanically fixed every 400mm

PLAN SCALE 1:100

DETAIL A SCALE 1:10 FOR PLANNING ONLY

Scale 1:100

CLIENT: Chanel