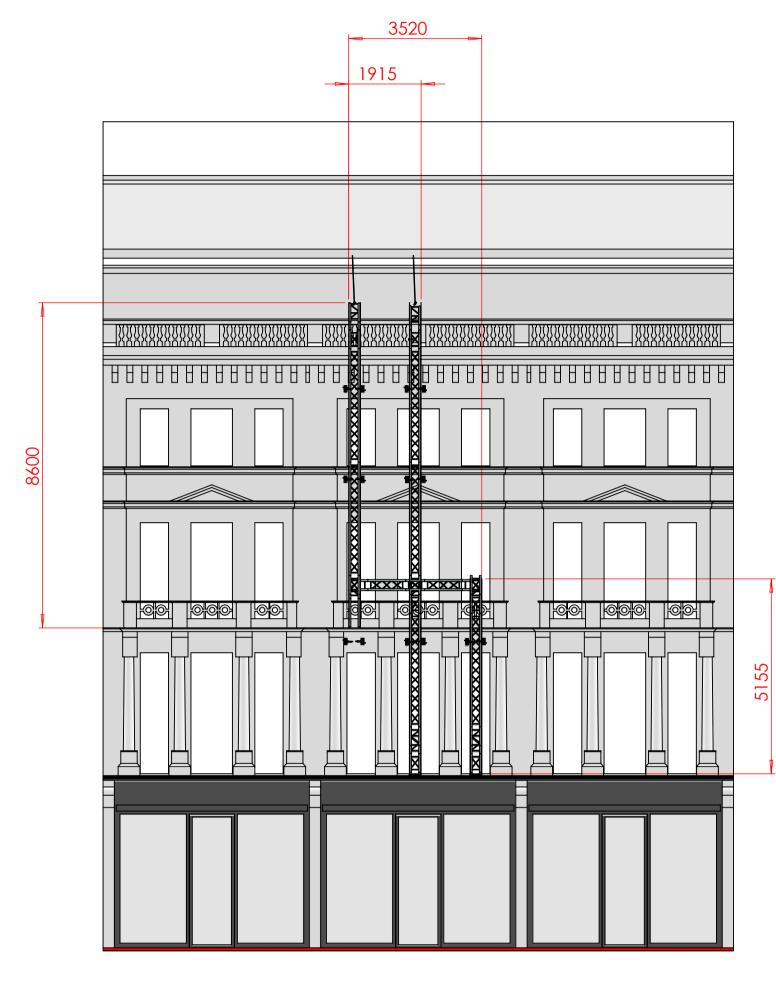

## Proposed Structural Design

FRONT ELEVATION SCALE 1:100

Aluminium cladding to sides of truss
Mechanically fixed every 400mm

PLAN SCALE 1:100

DETAIL A SCALE 1:10 FOR PLANNING ONLY

Scale 1:100

CLIENT: Chanel