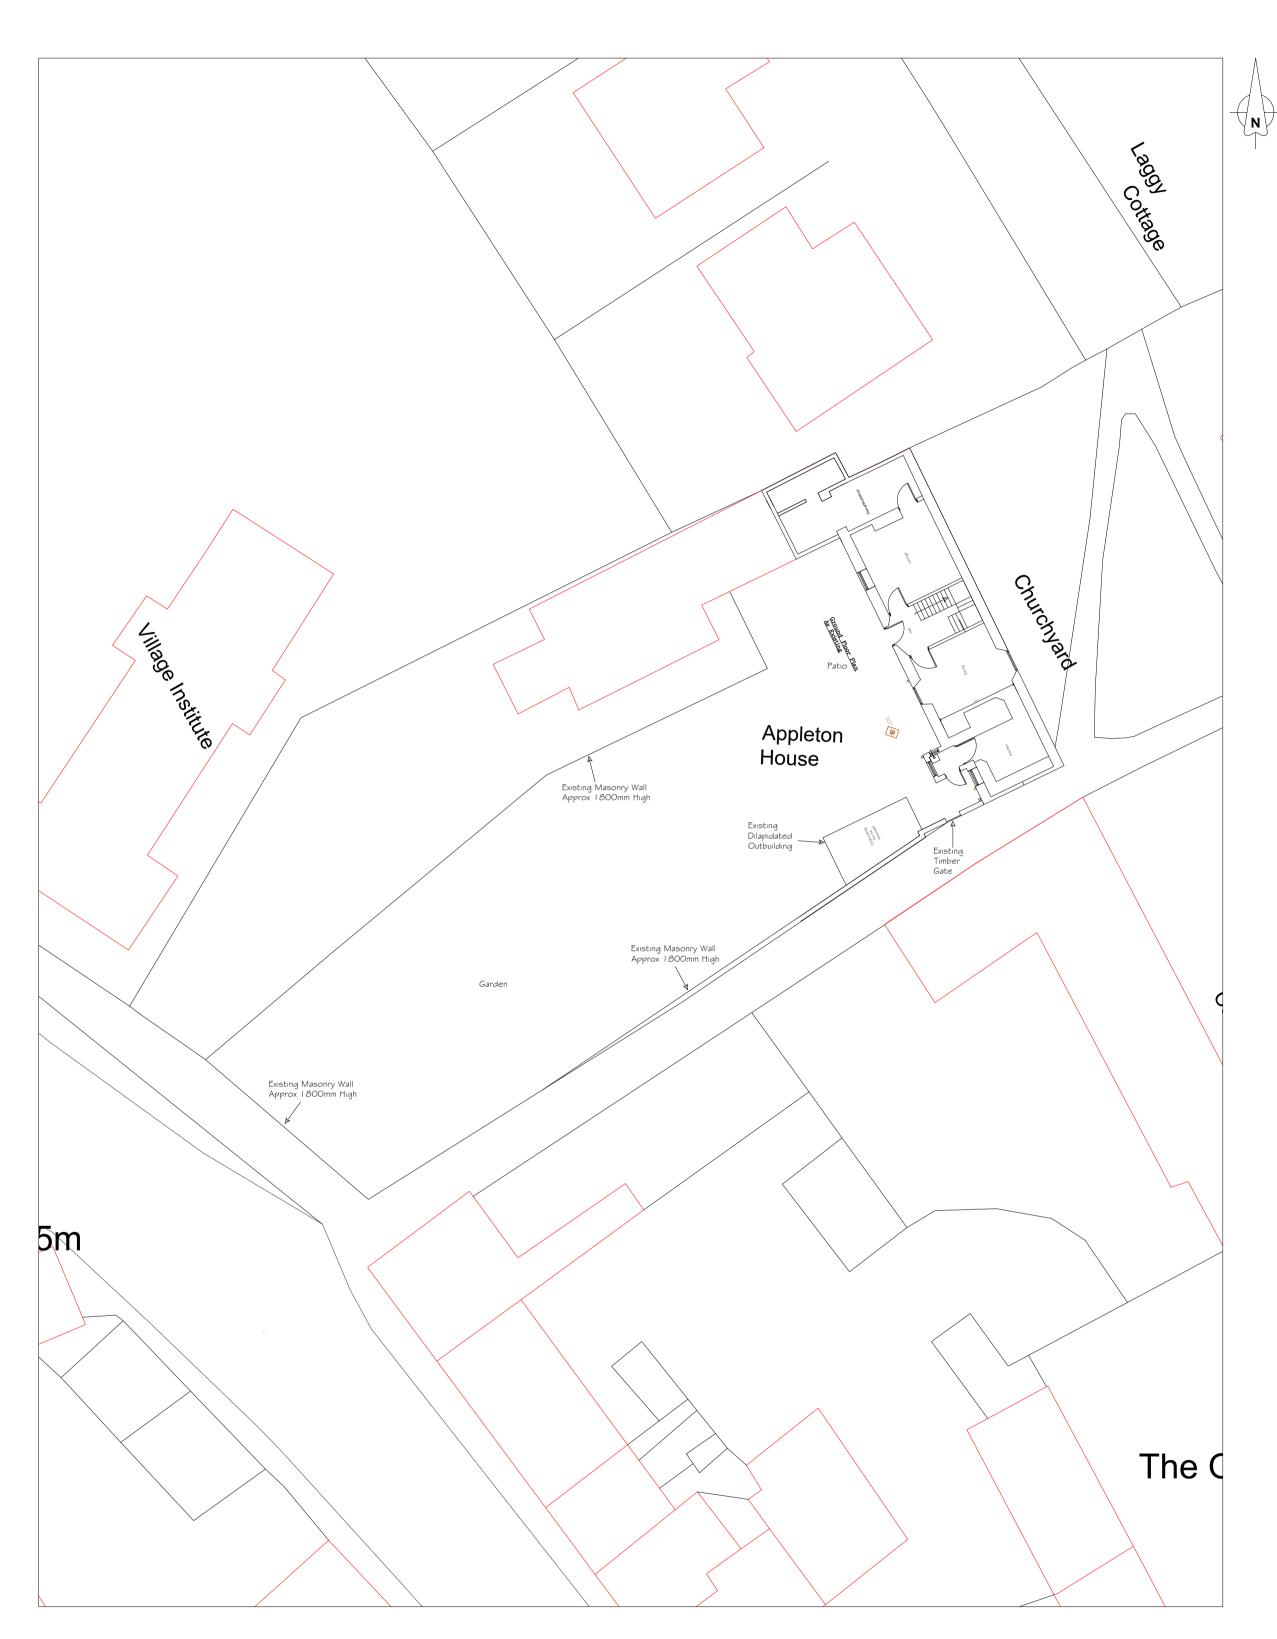

<u>Site Plan as Existing</u>

<sup>&</sup>lt;u>Site Plan as Proposed</u>

| 0m  | 2m  | 4m | 10m |
|-----|-----|----|-----|
| 1:2 | 200 |    |     |

| PROJECT TITLE<br>Proposed Single Storey Extension | CLIENT<br>Mr & Mrs Hall Appleton House, Church<br>Lane, Ellerker, HU15 2DT |       |            |            |  |
|---------------------------------------------------|----------------------------------------------------------------------------|-------|------------|------------|--|
| DRAWING STAGE                                     | SCALE                                                                      | CHK   | DRAWN BY   |            |  |
| Planning                                          | 1:50 & 100 @ A1                                                            | SG    | L. O'Brien |            |  |
| SHEET TITLE                                       | PROJECT NUMBER                                                             | STAGE | REV        | SHT        |  |
| Site Plan as Existing / Proposed                  | HU15-2572                                                                  | PLN   | A          | <b>002</b> |  |