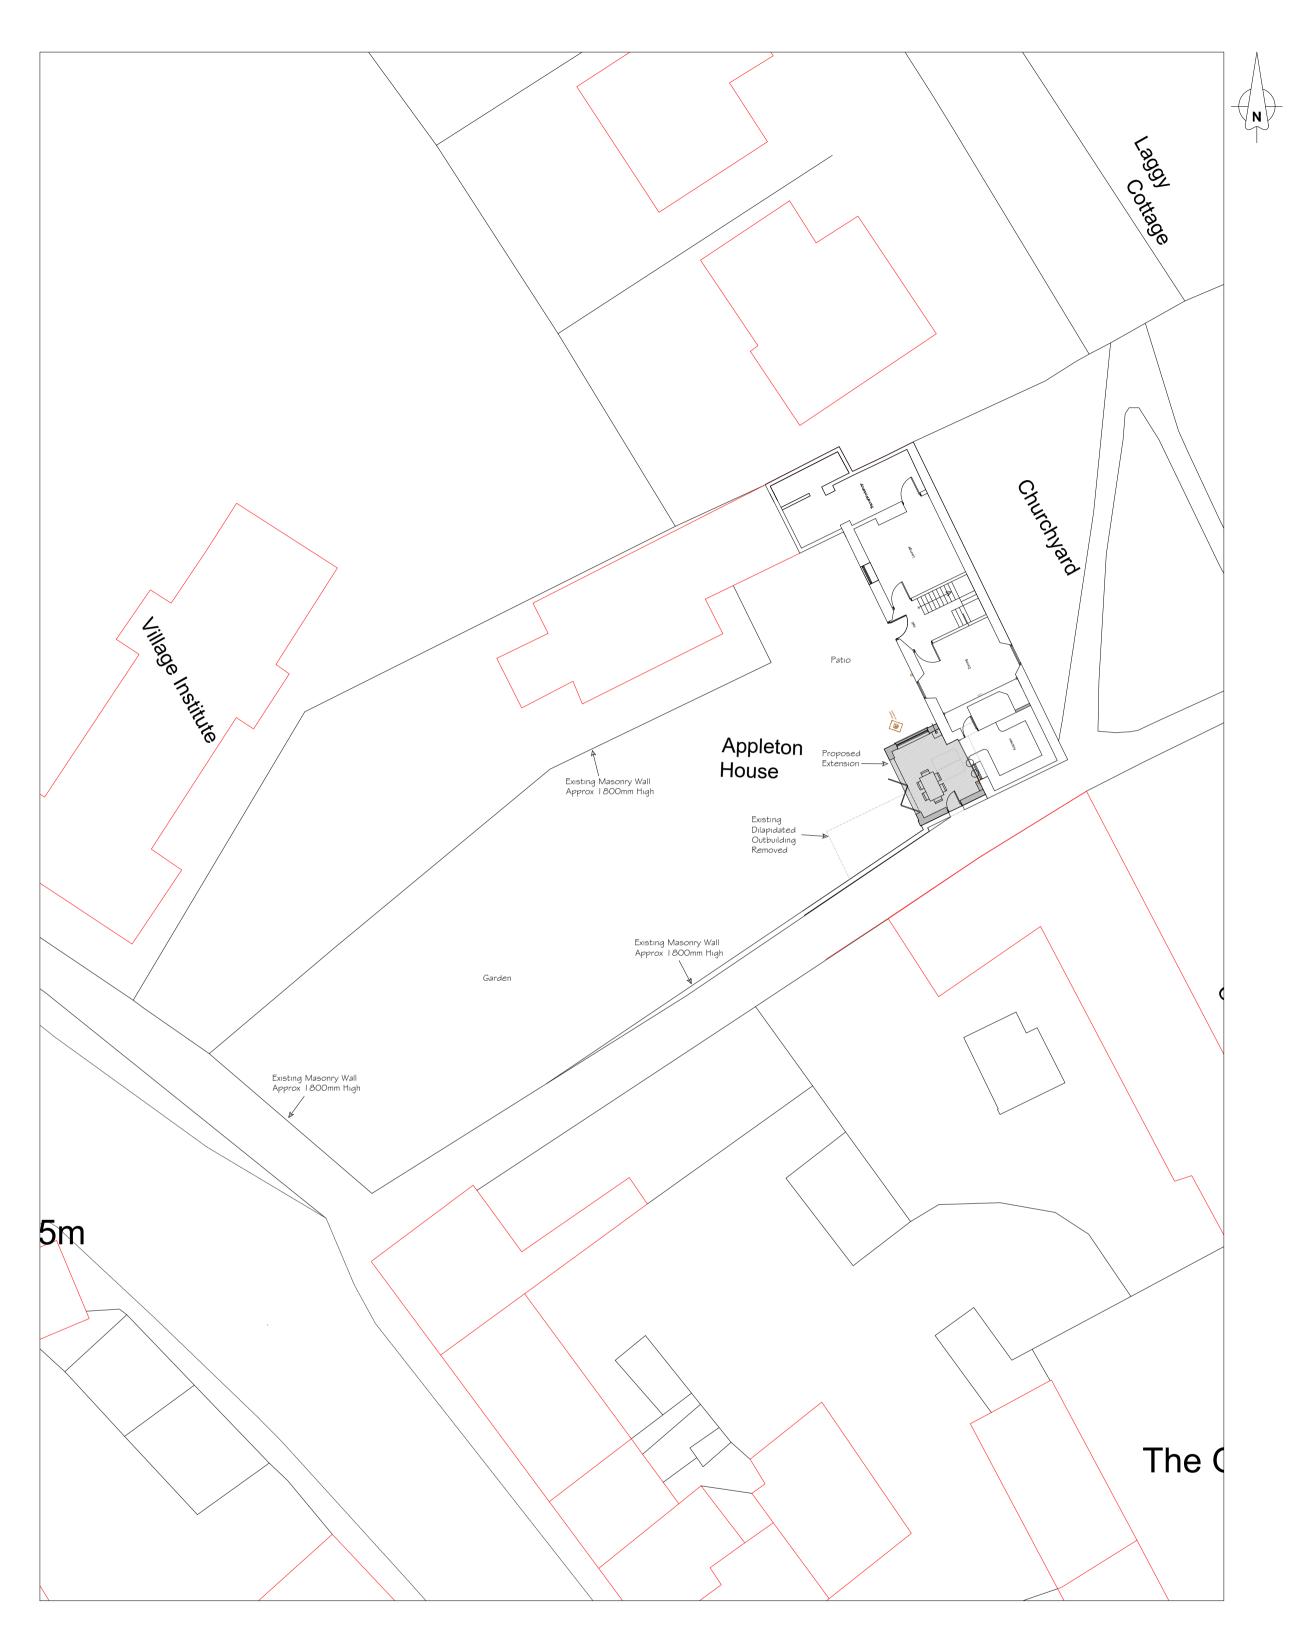

<u>Site Plan as Existing</u>

<sup>&</sup>lt;u>Site Plan as Proposed</u>

| 0m  | 2m  | 4m | 10m |
|-----|-----|----|-----|
| 1:2 | 200 |    |     |

| PROJECT TITLE<br>Proposed Single Storey Extension | CLIENT<br>Mr & Mrs Hall Appleton House, Church<br>Lane, Ellerker, HU15 2DT |       |            |            |  |
|---------------------------------------------------|----------------------------------------------------------------------------|-------|------------|------------|--|
| DRAWING STAGE                                     | SCALE                                                                      | CHK   | DRAWN BY   |            |  |
| Planning                                          | 1:50 & 100 @ A1                                                            | SG    | L. O'Brien |            |  |
| SHEET TITLE                                       | PROJECT NUMBER                                                             | STAGE | REV        | SHT        |  |
| Site Plan as Existing / Proposed                  | HU15-2572                                                                  | PLN   | A          | <b>002</b> |  |