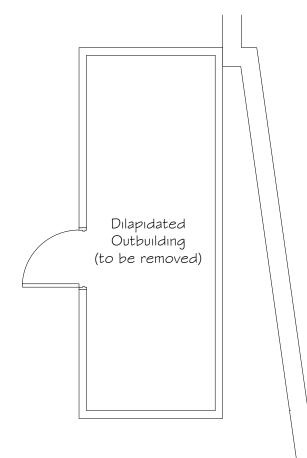

Front Elevation
As Existing

Side Elevation As Existing

Rear Elevation
As Existing

Side Elevation As Existing

Ground Floor Plan As Existing

Roof Plan As Existing

| Filone. 01462 44 1946 Email.inio@cka.uesign www.ckarchitecturamuii.co.uk |                       |                                                                      |              |                               |                   |  |
|--------------------------------------------------------------------------|-----------------------|----------------------------------------------------------------------|--------------|-------------------------------|-------------------|--|
| PROJECT TITLE Proposed Single Storey Extension                           | on CLIENT Mr & Mrs Ha | CLIENT Mr & Mrs Hall Appleton House, Church Lane, Ellerker, HU15 2DT |              |                               |                   |  |
| DRAWING STAGE <b>Planning</b>                                            | SCALE<br>1:50 & 100 @ | SCALE<br>1:50 & 100 @ A3                                             |              | DRAWN BY<br><b>L. O'Brien</b> |                   |  |
| SHEET TITLE  Outbuilding Plans as Existing                               | PROJECT NUM           |                                                                      | STAGE<br>PLN | REV<br><b>A</b>               | SHT<br><b>003</b> |  |