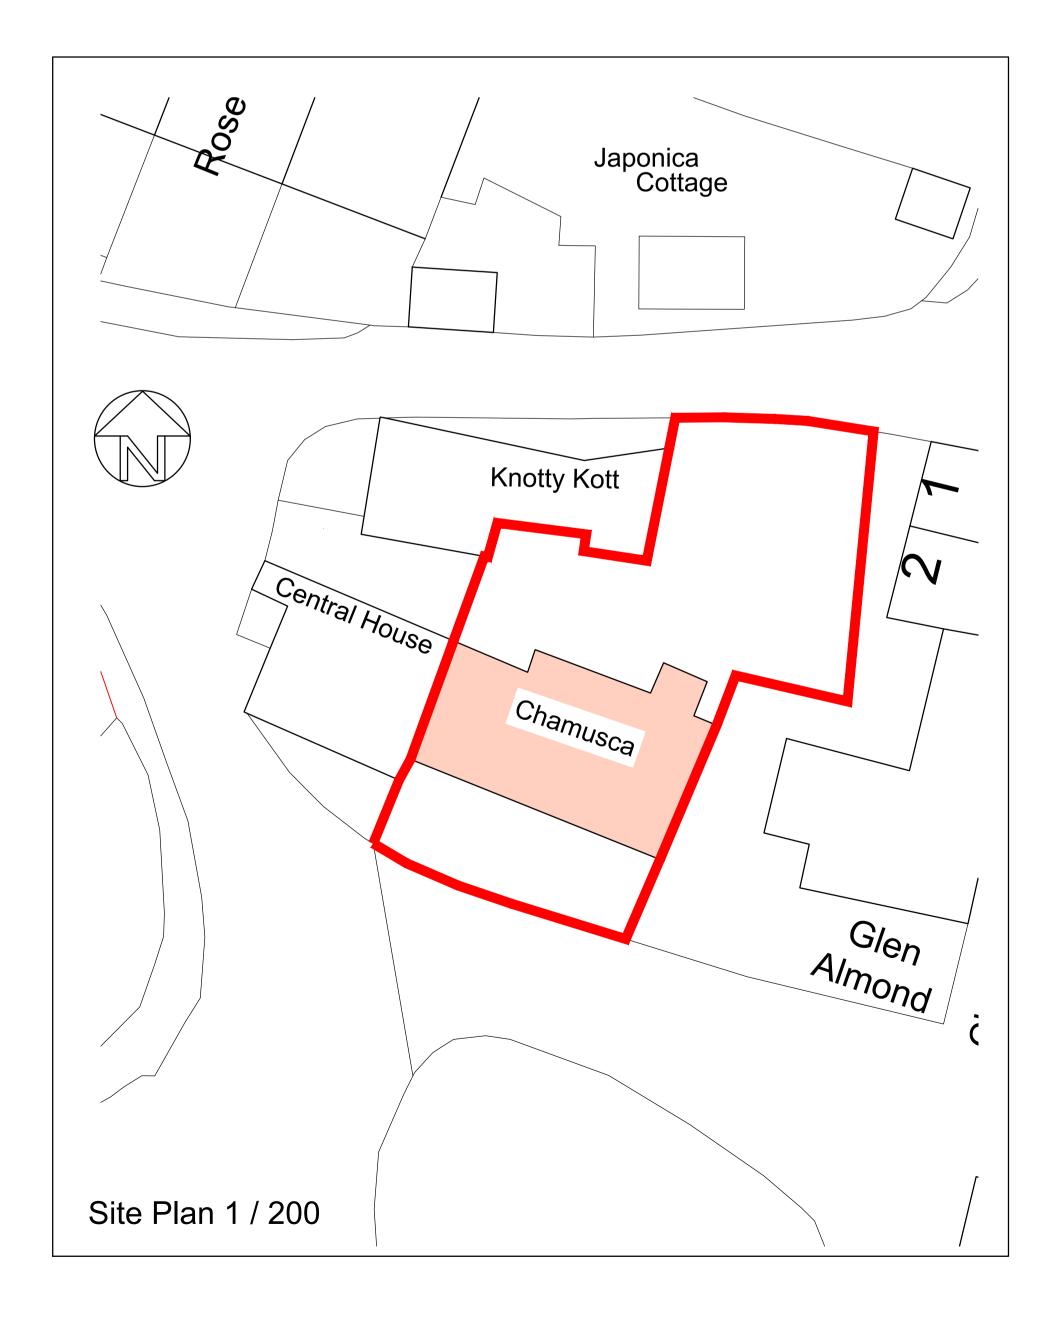

## **PLANNING**

PETER CODLING ARCHITECTS

7 THE OLD CHURCH, ST. MATTHEW'S ROAD, NORWICH, NR1 1SP Tel: 01603 660408
Email: office@petercodlingarchitects.co.uk

Chamusca Pulham Market Mr and Mrs Smith

Survey Plans

| SCALE           | 1/50 1/200 | 1 / 1250 @ A | \1 |
|-----------------|------------|--------------|----|
| JOB NO          | 6387       | 01           |    |
| DATE <b>j</b> l | ıly 2021   | DRAWN BY     |    |