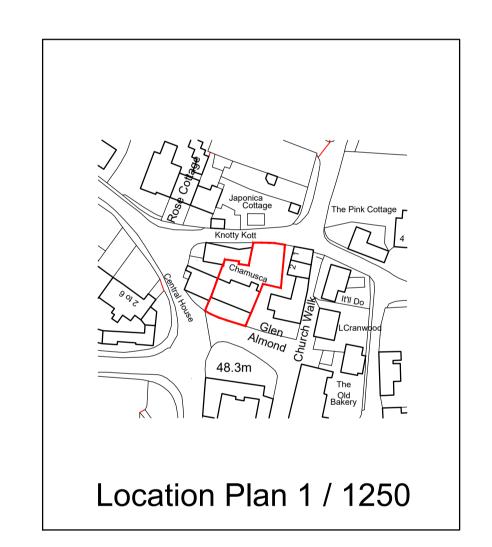

## **PLANNING**

PETER CODLING ARCHITECTS

7 THE OLD CHURCH, ST. MATTHEW'S ROAD, NORWICH, NR1 1SP Tel: 01603 660408
Email: office@petercodlingarchitects.co.uk

Chamusca Pulham Market Mr and Mrs Smith

Survey Plans

| SCALE           | 1/50 1/200 | 1 / 1250 @ A | \1 |
|-----------------|------------|--------------|----|
| JOB NO          | 6387       | 01           |    |
| DATE <b>j</b> l | ıly 2021   | DRAWN BY     |    |