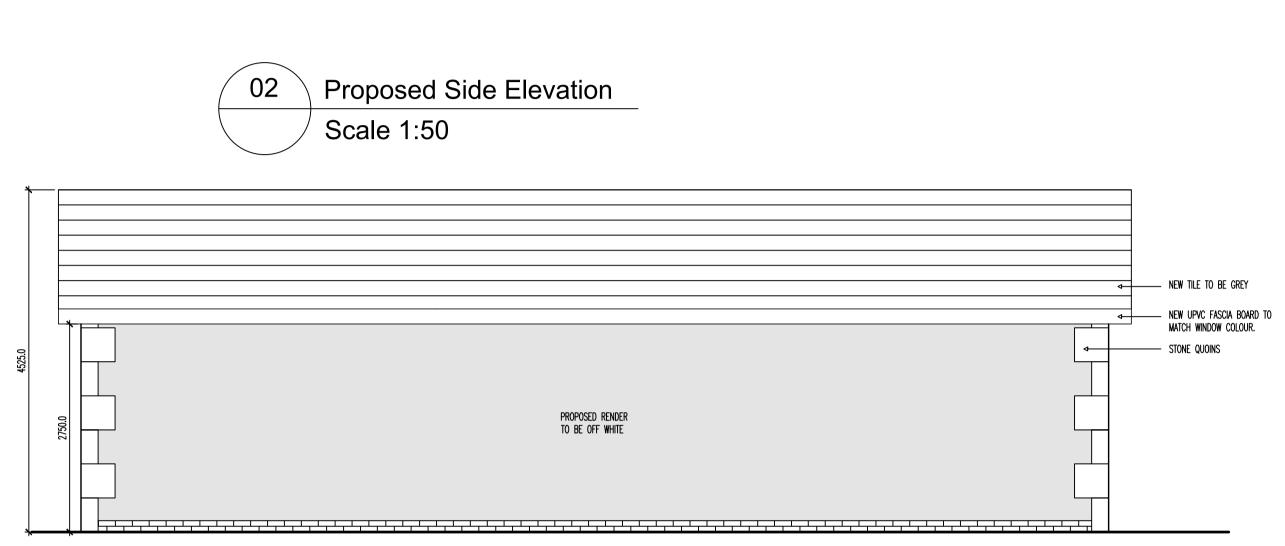

Status Purpose for Issue

Survey Tender

Construction As Built

Client

Mr & Mrs Riley

Contract

Proposed New Build 2 Bed Dwelling

Drawing
Proposed Elevations

Drawing No. ZT20-196-07 Revision /
Scales 1:50 Date Dec '20
Drawn ZTT Checked